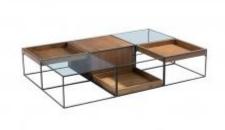

## STEP COFFEE TABLE SET

#### **OPTIONS**

Marble Wood Gold

This contemporary composition forms a perfect vintage style coffee table set, mixing wood, marble, and metal, this a must-have in any living room.