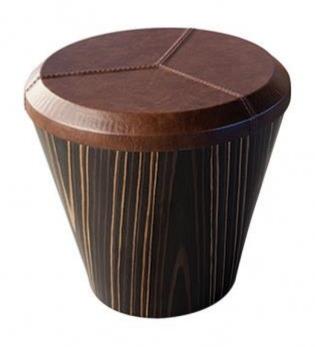

## MAYA OTTOMAN BENCH

**OPTIONS** 

The Maya Ottoman brings the comfort of the upholstered seat with the functionality of a coffee table, combined in a single wooden frame. With a lightweight design, it is made up of two overlapping discs, making this piece a perfect complement to give a pl