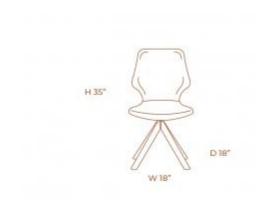

## ABBA DINING CHAIR

**OPTIONS** 

Abba Dining Chair is the perfect combination of coziness and style, where comfort meets design.