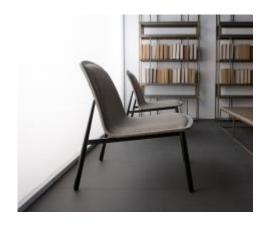

### **ESDRA**

**OPTIONS** 

**GRAY COTTON** 

With minimalist lines and rounded corners it is designed to relaxing. This lounge chair has a unique design and aesthetically that follows a European trend its look completed by the Ottoman. Metal structure, freijo wood and fabric.

### **KAUAI**

**OPTIONS** 

It is an amazing component furniture that brings modernity and elegance to your living room. Gray metal structure, ebony tinted feet and fabric.

### Decore

**OPTIONS** 

**RAW LINEN** 

The Decore Lounge Chair brings elegance and comfort in its design. A real masterpiece, metal structure wrapped in reconstituted leather and upholstered back and seat.

### BLESS LOUNGE CHAIR

#### **OPTIONS**

WHITE LINEN / LEATHER
NATURAL LINEN

Bless Lounge Chair is like no other, with a contemporary design this piece will stand out in any room. All piece is upholstered in linen promoting a modern but cozy look.

### **EMBRACE**

**OPTIONS** 

The Embrace Lounge Chair is the ultimate combo of comfort and design. A real masterpiece, Embrace will bring elegance and coziness to your living room. Fiber screen framed by wood at the backrest and raw linen upholstered seat and pillows.