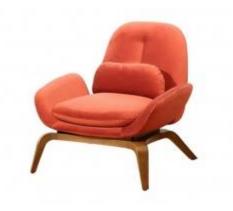

### **ESDRA**

**OPTIONS** 

**GRAY COTTON** 

With minimalist lines and rounded corners it is designed to relaxing. This lounge chair has a unique design and aesthetically that follows a European trend its look completed by the Ottoman. Metal structure, freijo wood and fabric.

### **KAUAI**

**OPTIONS** 

It is an amazing component furniture that brings modernity and elegance to your living room. Gray metal structure, ebony tinted feet and fabric.

### Decore

**OPTIONS** 

**RAW LINEN** 

The Decore Lounge Chair brings elegance and comfort in its design. A real masterpiece, metal structure wrapped in reconstituted leather and upholstered back and seat.

### BLESS LOUNGE CHAIR

#### **OPTIONS**

WHITE LINEN / LEATHER
NATURAL LINEN

Bless Lounge Chair is like no other, with a contemporary design this piece will stand out in any room. All piece is upholstered in linen promoting a modern but cozy look.

### **EMBRACE**

**OPTIONS** 

The Embrace Lounge Chair is the ultimate combo of comfort and design. A real masterpiece, Embrace will bring elegance and coziness to your living room. Fiber screen framed by wood at the backrest and raw linen upholstered seat and pillows.

**Lounge Chairs** 

### IMBARÉ LOUNGE CHAIR

SKU: TLC033

**OPTIONS** 

Choice of Velvet or Leather

The newest Velvet Lounge Chair will brighten your living space with a special orange color. Velvet or leather upholstered seat and backseat with wood legs.

### IOWA SWIVEL LOUNGE CHAIR

**OPTIONS** 

This Swivel Lounge Chair is the perfect combination of contemporary design and luxury. Seat and backrest all upholstered in linen fabric.

### ROMÃ SWIVEL LOUNGE CHAIR

BLUE AND CARAMEL SUEDE MOONLIGHT FABRIC

Romã Swivel Lounge Chair is charming and elegant. Metal legs and fabric upholstered seat and backrest. An amazing design combining comfort and beauty.

### MOMA LOUNGE CHAIR

**OPTIONS** 

This comfortable round chair is the ideal artwork in your living room. Walnut wood structure and caramel real leather upholstered seat and backrest.

Lounge Chairs

### ARGOLA LOUNGE CHAIR

SKU: TLC034

**OPTIONS** 

Tweed Black and White

Argola lounge chair is a round shape amazing furniture. Wengue laminated base and tweed upholstered top that embraces beautifully.

### MINKE LOUNGE CHAIR

**OPTIONS** 

**RUSTY BOUCLE** 

Minke lounge chair is a contemporary piece of furniture that brings elegance and beauty to any living room, its brick color boucle fabric and the metal structure forms an amazing composition.