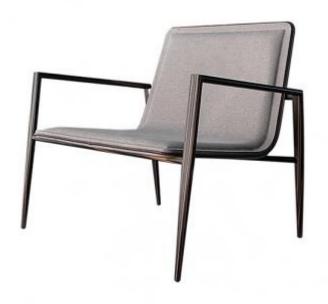

## JASPER DINING CHAIR

**OPTIONS** 

**GREY TWEED DARK GREY SUEDE** 

Surrounding lines combining elegance, ergonomics and comfort. A versatile chair that can compose a dining room or a living room as an armchair.