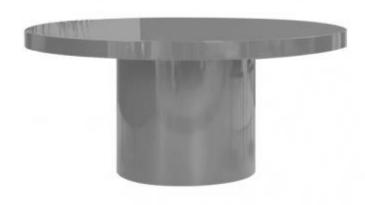

Beds SKU: TBB001

### **HUG BED**

**OPTIONS** 

Hug Bed has a contemporary design with a touch of comfort. The grey suede and grey linen upholstered backrest shape is designed to embrace while the light metal legs create a very elegant piece of furniture. Base upholstered in light grey linen.