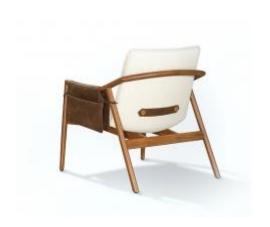

l arms reflect elegance and modernity.



# MEXERICA LOUNGE CHAIR AND OTTOMAN



#### **OPTIONS**

AGED CARAMEL LEATHER INDIGO CANVAS



Modern and cozy this piece is made in natural caramel aged leather or in indigo canvas. It is a unique piece to be remembered.



# ZADAR LOUNGE CHAIR



**OPTIONS** 

BLACK LEATHER / GREY WOVEN

The Zadar Lounge Chair is designed in mixed materials forming a contemporary Artwork. A mixture of material brings cozyness and elegance.



# DORA LOUNGE CHAIR AND OTTOMAN



#### **OPTIONS**



OFF WHITE WOVEN LINE / CARAMEL LEATHER

A memorable art work piece is our Dora Lounge Chair. Wrapped all around by natural crochet making it cozzy and chic, completed by an ottoman involved by Crochet matching the lounge chair.



#### BE LOUNGE CHAIR



**OPTIONS** 





Be Lounge Chair brings modernity and elegance perfectly juxtapose contrasting styles into a single piece of art. Off white suede seat with leather bag accessory.



#### SKU: TLC018

# WAGON LOUNGE CHAIR





#### **OPTIONS**

GREY WOVEN WOOL
RED VELVET

In semi-circle shape, Wagon Lounge Chair is a luxurious exotic chair. Upholstered seat and arm in a comfort suede and a black iron base.



#### SKU: TCL001

# HILL CHAISE LOUNGE



#### **OPTIONS**

WALNUT



Inspired in the brazilian crafts, this sculptural chaise is made in wood with natural fiber screen and an amazing design.



# ALEXA LOUNGE CHAIR



**OPTIONS** 





The Alexa Lounge Chair works well in both formal and casual rooms settings. Its structure is based in walnut wood supporting the beautiful and charming upholstered se