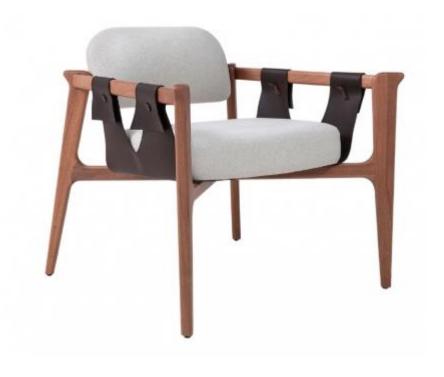

# AME LOUNGE CHAIR

**OPTIONS** 

**NATURAL SUEDE** 

The Ame Lounge Chair stands out for its clean and timeless design. Natural wood base and seat upholstered in linen. Details with stitched leather straps finely finish the piece.