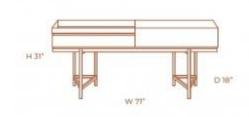

Media Storage SKU: TMS001

# DREAM MEDIA STORAGE

#### **OPTIONS**

WHITE LACQUER
BLACK LACQUER

This innovative and modernized compartment will elevate your living space.

Nightstands SKU: TN002