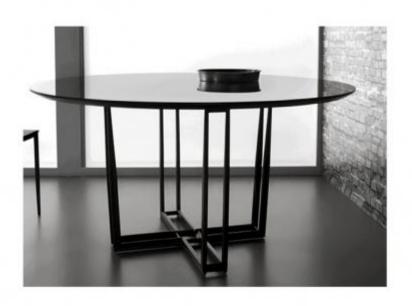

# WEB DINING TABLE

#### **OPTIONS**

WALNUT

**EXPRESSO WOOD** 

The amazing Web Dining Table design is composed by a metal screen base and wood veneer top in two colors options, walnut and expresso wood.