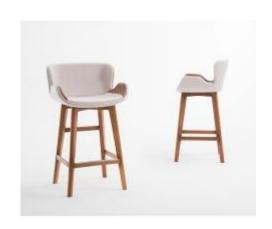

## SAPHIRE STOOL

**IVORY** 

Saphire counter hight Stool with arms has a wide seat in ivory fabric with a special touch of leather on its sides making it comfortable and stylish at the same time. An attractive visual contrast down to the legs in natural wood, perfect for any dining a