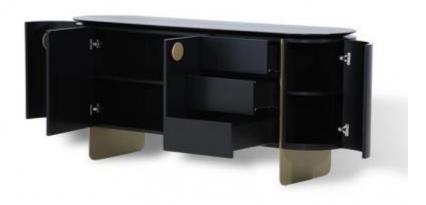

## JOBIM SIDEBOARD

Jobin Sideboard is a unique and elegant piece of furniture. Round edges and gold hardware form an accent element to your dining or living room.

## CHICAGO SIDEBOARD

**OPTIONS** 

GRAPHITE MATT LACQUER

Chicago sideboard is very elegant furniture, graphite lacquer drawer and tray and natural jequitiba wood structure formed a masterpiece.

## QUEEN SIDEBOARD

**OPTIONS** 

**WALNUT** 

Made out of wood and iron, the Queen Buffet is a welcome addition to any living or dining room. Its four drawers provide ample storage. The perfect architectural design will impress any guest.

## AFRICA SIDEBOARD

#### **OPTIONS**

WALNUT

Inspired by elements present in Brazilian colonial architecture, the Africa sideboard is a masterpiece. Cutouts of graphic motifs applied to the door surfaces made this a must-have furniture in your living room.

## STRIP SIDEBOARD

#### **OPTIONS**

The Strip sideboard is divided into many partitions that ables you to organize your dining accessories. The perfect balance of functionality and beauty, the sideboard drawers are painted in matt lacquer. A must-have masterpiece.