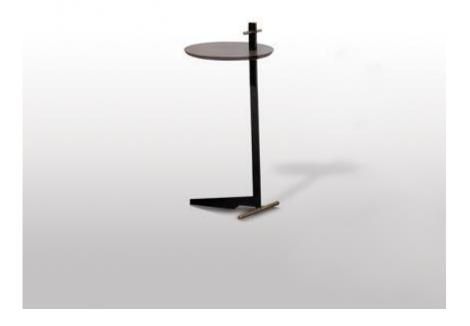

### GALON TALL SIDE TABLE

**OPTIONS** 

Designed in a fantastic pedestal in massed iron and circular laminated base, Galon side tables add harmony to any living place. The tables can stand alone or you can make a composition with two or more tables at different heights.

### GALON SHORT SIDE TABLE

**OPTIONS** 

Designed in a fantastic pedestal in massed iron and circular laminated base, Galon side tables add harmony to any living place. The tables can stand alone or you can make a composition with two or more tables at different heights.