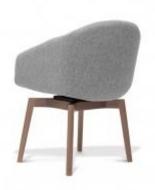

### **ESDRA**

**OPTIONS** 

**GRAY COTTON** 

With minimalist lines and rounded corners it is designed to relaxing. This lounge chair has a unique design and aesthetically that follows a European trend its look completed by the Ottoman. Metal structure, freijo wood and fabric.

### **KAUAI**

**OPTIONS** 

It is an amazing component furniture that brings modernity and elegance to your living room. Gray metal structure, ebony tinted feet and fabric.

### Decore

**OPTIONS** 

**RAW LINEN** 

The Decore Lounge Chair brings elegance and comfort in its design. A real masterpiece, metal structure wrapped in reconstituted leather and upholstered back and seat.

### BLESS LOUNGE CHAIR

#### **OPTIONS**

WHITE LINEN / LEATHER
NATURAL LINEN

Bless Lounge Chair is like no other, with a contemporary design this piece will stand out in any room. All piece is upholstered in linen promoting a modern but cozy look.

### **EMBRACE**

**OPTIONS** 

The Embrace Lounge Chair is the ultimate combo of comfort and design. A real masterpiece, Embrace will bring elegance and coziness to your living room. Fiber screen framed by wood at the backrest and raw linen upholstered seat and pillows.