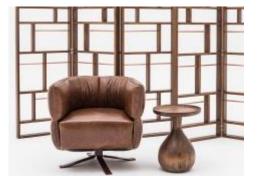

ty and elegance perfectly juxtapose contrasting styles into a single piece of art. Off white suede seat with leather bag accessory.



#### SKU: TLC018

# WAGON LOUNGE CHAIR





#### **OPTIONS**

GREY WOVEN WOOL
RED VELVET

In semi-circle shape, Wagon Lounge Chair is a luxurious exotic chair. Upholstered seat and arm in a comfort suede and a black iron base.



#### SKU: TCL001

# HILL CHAISE LOUNGE



#### **OPTIONS**

WALNUT



Inspired in the brazilian crafts, this sculptural chaise is made in wood with natural fiber screen and an amazing design.



# ALEXA LOUNGE CHAIR



**OPTIONS** 





The Alexa Lounge Chair works well in both formal and casual rooms settings. Its structure is based in walnut wood supporting the beautiful and charming upholstered seat.



#### FAT LOUNGE CHAIR





#### **OPTIONS**

OFF WHITE CANVAS
CHOCOLATE LEATHER

Just by looking at this comfortable lounge seat you already want it in your living room. Fat lounge chair is all cover by cozzy upholstered fabric or leather.



Lounge Tables SKU: TLT001

#### DAMASK LOUNGE TABLE





#### **OPTIONS**

**BLACK** 

**FREIJO** 

WHITE LACQUER

Damask Lounge Table is an exclusive design table with a new trend height, this contemporary table promotes a more comfortable dining experience as lounge chairs can be used together. Available in different sizes in white, black, or walnut wood.



Media Storage SKU: TMS001

# DREAM MEDIA STORAGE



#### **OPTIONS**

WHITE LACQUER
BLACK LACQUER



This innovative and modernized compartment will elevate your living space.



Nightstands SKU: TN002

#### HATT NIGHTS