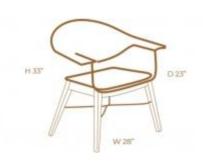

### **ESDRA**

**OPTIONS** 

**GRAY COTTON** 

With minimalist lines and rounded corners it is designed to relaxing. This lounge chair has a unique design and aesthetically that follows a European trend its look completed by the Ottoman. Metal structure, freijo wood and fabric.

### **KAUAI**

**OPTIONS** 

It is an amazing component furniture that brings modernity and elegance to your living room. Gray metal structure, ebony tinted feet and fabric.

### Decore

**OPTIONS** 

**RAW LINEN** 

The Decore Lounge Chair brings elegance and comfort in its design. A real masterpiece, metal structure wrapped in reconstituted leather and upholstered back and seat.