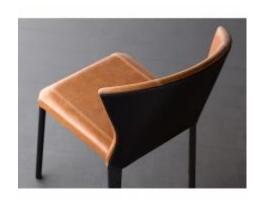

# SHELL DINING CHAIR

#### **OPTIONS**

HONEY LEATHER GRAPHITE WOVEN
BLACK LEATHER DARK BLUE WOVEN

The Luiza Dining Chair embodies a contemporary esthetic trough its distinct angle design. With fabric back and leather seat, the dining chair is a one-of-a-kind elegance.