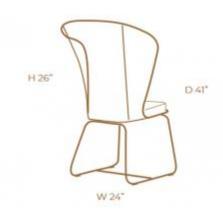

legant squared top and base design. Made in teak wood it has a swivel black center and aluminum structure.



## GIL COFFEE TABLE



**OPTIONS** 

TAUPE ALUMINUM



The Gil Coffee Table is flawless furniture designed for the outdoors. Made of aluminum, it has an option with a champagne holder.



## SALVATÓRI LOUNGE CHAIR



### **OPTIONS**



ALUMINUM / TEAK WOOD / NAUTICAL ROPE

The blend of aluminum structure, nautical rope, and teak wood is the essential combination for the perfect modernistic design. The contrast between the seat, backrest, and the wood legs give out a sense of harmony in any outdoor living.



## ODARA DINING CHAIR



**OPTIONS** 

**GREEN NAUTICAL ROPE** 

The Odara Dining Chair has the perfect design for the outdoors, made to celebrate nature and the environment.



## CORDEL LOUNGE CHAIR



**OPTIONS** 





The Cordel Lounge Chair is a flawless armchair for any outdoor living. It is a blend of aluminum and knitting design.



## TROPICÁLIA LOUNGE CHAIR



**OPTIONS** 

ALUMINUM STRUCTURE / KNITTING

Design can be made for comfort, aesthetics, and style, but this Tropicália lounge was made for all. The combination of aluminum and knitting material in color black is the ultimate sophisticated furniture.



## TROPICALIA STOOL



**OPTIONS** 





From the collection Tropicalia, this console focusses on aesthetics, design, and style. Combining aluminum and knitting material.



### SKU: TS008

### **VIENA STOOL**



**OPTIONS** 

ALUMINUM STRUCTURE / KNITTING



From the collection Viena, this console focusses on aesthetics, design, and style. Combin