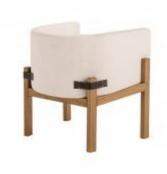

## JASPER DINING CHAIR

**OPTIONS** 

**GREY TWEED DARK GREY SUEDE** 

Surrounding lines combining elegance, ergonomics and comfort. A versatile chair that can compose a dining room or a living room as an armchair.