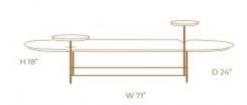

## MAYA OTTOMAN BENCH

**OPTIONS** 

The Maya Ottoman brings the comfort of the upholstered seat with the functionality of a coffee table, combined in a single wooden frame. With a lightweight design, it is made up of two overlapping discs, making this piece a perfect complement to give a pl