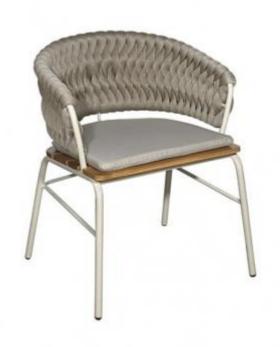

Outdoor SKU: TODT006

# CICLOS OUTDOOR DINING TABLE

#### **OPTIONS**

NATURAL TEAK WOOD

Ciclos Outdoor Dining Table is an amazing woodwork design in teak wood and louvered leg. Swivel center not available.

Outdoor SKU: TOST002

# CICLOS SIDE TABLE

**OPTIONS** 

NATURAL TEAK WOOD

Ciclos Outdoor Side Table is an amazing woodwork design in teak wood and louvered leg. Swivel center not available.

# CICLOS COFFEE TABLE

**OPTIONS** 

Ciclos Outdoor Coffee Table is an amazing woodwork design in teak wood and louvered leg. Swivel center not available.

Outdoor SKU: TOSL002