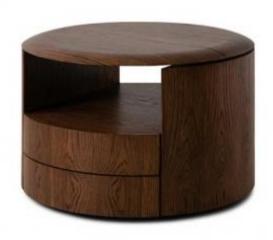

#### HATT NIGHTSTAND

**OPTIONS** 

DARK OAK

Hatt Nightstand is a fancy round shape nightstand that will be gracious in your bedroom, with two drawers this piece has an MDF structure wrapped in oak laminate wood.