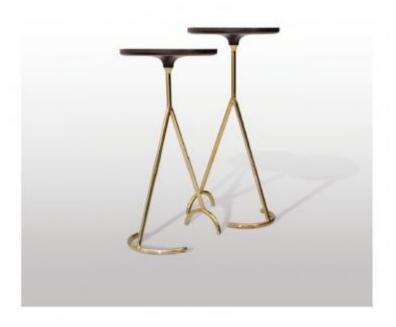

### GALON TALL SIDE TABLE

**OPTIONS** 

Designed in a fantastic pedestal in massed iron and circular laminated base, Galon side tables add harmony to any living place. The tables can stand alone or you can make a composition with two or more tables at different heights.

### GALON SHORT SIDE TABLE

**OPTIONS** 

Designed in a fantastic pedestal in massed iron and circular laminated base, Galon side tables add harmony to any living place. The tables can stand alone or you can make a composition with two or more tables at different heights.