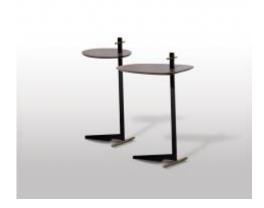

### GALON TALL SIDE TABLE

**OPTIONS** 

Designed in a fantastic pedestal in massed iron and circular laminated base, Galon side tables add harmony to any living place. The tables can stand alone or you can make a composition with two or more tables at different heights.

### GALON SHORT SIDE TABLE

**OPTIONS** 

Designed in a fantastic pedestal in massed iron and circular laminated base, Galon side tables add harmony to any living place. The tables can stand alone or you can make a composition with two or more tables at different heights.