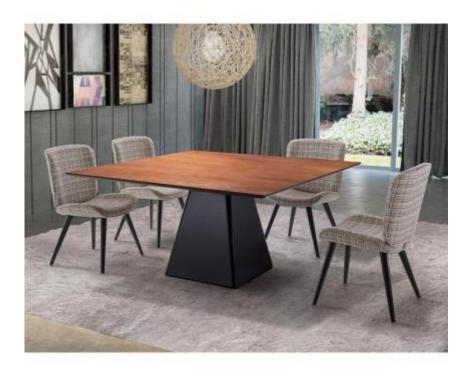

# OASIS DINING TABLE

**OPTIONS** 

CINNAMON BLACK
CINNAMON

In a square form on the top supported by a piramide designed leg, the wonderful oasis dining table will hold up to every meal from breakfast to dinner accomodating the whole family.