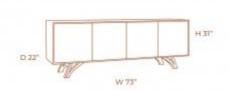

Wall Units SKU: TWU 001

## DOMINO WALL UNIT

**OPTIONS** 

**EBONY CATHEDRAL** 

The Domino wall unit has an iron and wood structure, it is a unique storage solution. In many partitions, the Domino fills the wall like no other.