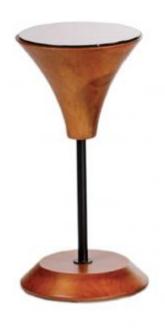

be used everywere, base made of cumaru solid wood, black metal structure, and black marble top. Its a very usefull piece.



### PIN MEDIUM SIDE TABLE



#### **OPTIONS**



CUMARU / VIA LACTEA MARBLE

Pin is an accent table to be used everywere, base made of cumaru solid wood, black metal structure, and black marble top. Its a very usefull piece.



## NAIL SIDE TABLE



**OPTIONS** 

BLACK / WHITE
CUMARU/ WHITE

Nail is an accent table to be used everywere, base and top made of natural or painted cumaru solid wood and metal structure, it has grace and elegance.



## MARTINI TALL SIDE TABLE



**OPTIONS** 





Martini is an accent table to be used everywere, base and top made of cumaru solid wood and black metal structure, its a piece to be remembered.



### MARTINI MEDIUM SIDE TABLE



**OPTIONS** 

**CUMARU SOLID WOOD** 

Martini is an accent table to be used everywere, base and top made of cumaru solid wood and black metal structure, its a piece to be remembered.



### MARTINI SMALL SIDE TABLE



**OPTIONS** 

**CUMARU SOLID WOOD** 



Martini is an accent table to be used everywere, base and top made of cumaru solid wood and black metal structure, its a piece to be remembered.



### MAGAZINE SIDE TABLE



**OPTIONS** 

NATURAL OAK

The Magazine Side Table was created to impress. A combination of a multilaminate bench and a functional synthetic leather pocket for magazines or objects, supported by a jequitiba structure base. When in your living room it will amaze everyone.



### SANTIAGO SIDE TABLE



**OPTIONS** 

**WALNUT** 

Santiago Side Table provides the per