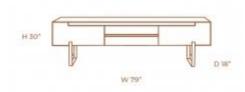

Wall Units SKU: TWU 001

## DOMINO WALL UNIT

**OPTIONS** 

**EBONY CATHEDRAL** 

The Domino wall unit has an iron and wood structure, it is a unique storage solution. In many partitions, the Domino fills the wall like no other.