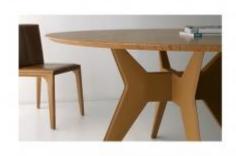

# OASIS DINING TABLE

**OPTIONS** 

CINNAMON BLACK
CINNAMON

In a square form on the top supported by a piramide designed leg, the wonderful oasis dining table will hold up to every meal from breakfast to dinner accomodating the whole family.