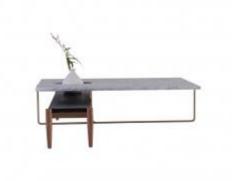

## STEP COFFEE TABLE SET

#### **OPTIONS**

Marble Wood Gold

This contemporary composition forms a perfect vintage style coffee table set, mixing wood, marble, and metal, this a must-have in any living room.