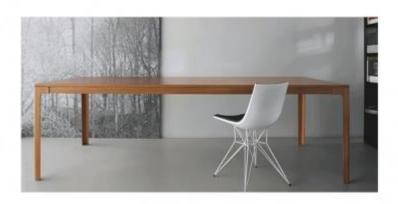

# WEB DINING TABLE

#### **OPTIONS**

WALNUT

**EXPRESSO WOOD** 

The amazing Web Dining Table design is composed by a metal screen base and wood veneer top in two colors options, walnut and expresso wood.