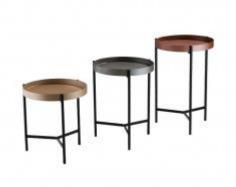

### GALON TALL SIDE TABLE

**OPTIONS** 

Designed in a fantastic pedestal in massed iron and circular laminated base, Galon side tables add harmony to any living place. The tables can stand alone or you can make a composition with two or more tables at different heights.

### GALON SHORT SIDE TABLE

**OPTIONS** 

Designed in a fantastic pedestal in massed iron and circular laminated base, Galon side tables add harmony to any living place. The tables can stand alone or you can make a composition with two or more tables at different heights.