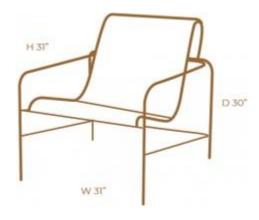

#### **OPTIONS**

BEAVER LEATHER

DARK BROWN LEATHER

Rio Bench is an undulating wave sculpture. It is designed unique combining a mixture of jequitiba wood and leather, giving it a contemporary look. This bench is the perfect combination for the Rio Lounge Chair. Together they complete a charming and elegan