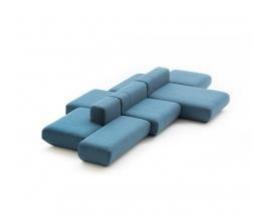

## JOY RIGHT ARM

### **OPTIONS**

GREY BOUCLE

**BLUE BOUCLE** 

Amazing modular designed piece that can be formed as you need, to fit any living Room area.

### **JOY LEFT ARM**

### **OPTIONS**

BLUE BOUCLE
GREY BOUCLE

Amazing modular designed piece that can be formed as you need, to fit any living Room area.

### **JOY ARMLESS**

### **OPTIONS**

BLUE BOUCLE

**GREY BOUCLE** 

Amazing modular designed piece that can be formed as you need, to fit any living room area.

### **JOY CORNER**

## JOY PARTIAL BACK