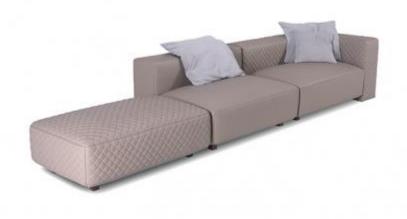

### SOUL OTTOMAN

### **OPTIONS**

With modular composing pieces (armless, right arm, left arm) and chaise, the Soul Sofa is a mixture of Modernity and elegance. The upholstered sofa has a structure in premium wood and the legs in carbon steel completing Its uniquely overall.

## SOUL CHAISE LOUNGE

## JOY RIGHT ARM