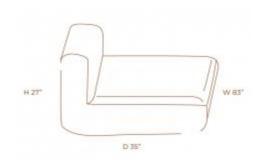

# HILL CHAISE LOUNGE

#### **OPTIONS**

WALNUT

Inspired in the brazilian crafts, this sculptural chaise is made in wood with natural fiber screen and an amazing design.