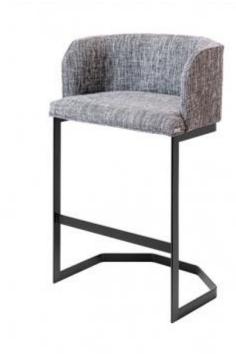

r dining accessories. The perfect balance of functionality and beauty, the sideboard drawers are painted in matt lacquer. A must-have masterpiece.



## **REI SOFA**



**OPTIONS** 

**Brick Cotton** 



Rei Sofa is a round shape amazing sofa that brings a contemporary feeling to any living room.



### **DUNA SOFA**



#### **OPTIONS**

Navy Blue Fabric



Duna Sofa is a synonym of comfort and coziness, this amazing piece of furniture will bring art to your living room. The upholstered 100% polyester fabric wrapped structure builds a casual look.



### **TUNE SOFA**





**BURGUNDY VELVET** 



In a round shape, the Tune Sofa is a combination of comfort and elegance. Upholstered sofa and wood structure. Its quality is a statement. This sofa deserves a special place.



## **GIA STOOL**





**GRAFITTE** 



Gia, its a fancy kitchen stool. The angles found in this project, is the perfect translation that exists between the stiffness and smoothness found in geodesic meshes. Golden structure and velvet upholstered seat.



Stools SKU: TS 005

## PALERMO STOOL



**OPTIONS** 



SAND BOUCLE

Inspired by urban style, the Palermo Stool Aims to create an original and stylish look. The metal detail in its backrest is painted in the same color as the base, the stricture follows the curvature of the seat in the back.



### **LUIZA STOOL**



**OPTIONS** 





Contemporary and comfortable, Luiza is an icon Stool. In brown leather with dramatic back design, the stool structure is made of certified wood increasing its durability.



### SKU: TS 002

## LINA BAR STOOL









The bea