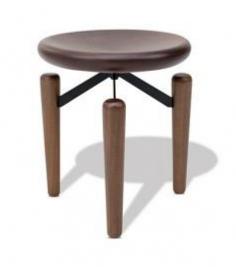

## TROPICALIA STOOL

**OPTIONS** 

From the collection Tropicalia, this console focusses on aesthetics, design, and style. Combining aluminum and knitting material.

### SKU: TS008

### **VIENA STOOL**

**OPTIONS** 

ALUMINUM STRUCTURE / KNITTING

From the collection Viena, this console focusses on aesthetics, design, and style. Combining aluminum and knitting material.