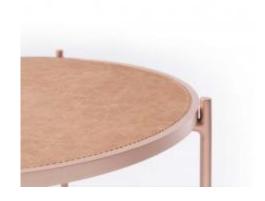

## REI COFFEE TABLE

#### **OPTIONS**

**GLOSSY PAU FERRO WOOD** 

Rei Coffee Table is an amazing funny piece of furniture, composed of two round parts, this piece can be shaped as you want. Pau Ferro wood with a delicate gloss finish and MDF structure.