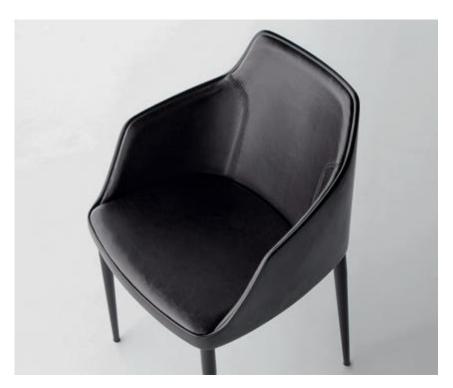

## LUIZA DINING ARMCHAIR

**OPTIONS** 

Contemporary and comfortable, Shell is very characteristic chair in aged brown leather with a wide designed back. The structure is in certified wood Increasing its durability.

## LUIZA DINING CHAIR

Contemporary and comfortable, Shell is very characteristic chair in aged brown leather with a wide designed back. The structure is in certified wood increasing its durability.