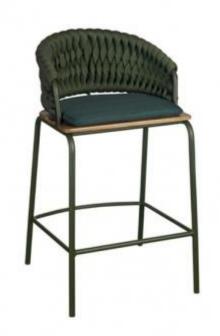

**GREEN NAUTICAL ROPE** 

The Odara Dining Chair has the perfect design for the outdoors, made to celebrate nature and the environment.



## CORDEL LOUNGE CHAIR



**OPTIONS** 





The Cordel Lounge Chair is a flawless armchair for any outdoor living. It is a blend of aluminum and knitting design.



## TROPICÁLIA LOUNGE CHAIR



**OPTIONS** 

ALUMINUM STRUCTURE / KNITTING

Design can be made for comfort, aesthetics, and style, but this Tropicália lounge was made for all. The combination of aluminum and knitting material in color black is the ultimate sophisticated furniture.



## TROPICALIA STOOL



**OPTIONS** 





From the collection Tropicalia, this console focusses on aesthetics, design, and style. Combining aluminum and knitting material.



### SKU: TS008

### **VIENA STOOL**



**OPTIONS** 

ALUMINUM STRUCTURE / KNITTING



From the collection Viena, this console focusses on aesthetics, design, and style. Combining aluminum and knitting material.



### LUNA DINING CHAIR



**OPTIONS** 

ALUMINUM / TEAK WOOD / SYNTHETIC FIBER

The Luna Dining Chair presents a series of repetitions and rhythm throughout its patter in order to create a romantic design for your outdoor living. Aluminum structure, teak wood legs, and synthetic fiber compose this piece.



### SAMOA DINING CHAIR



**OPTIONS** 





The ultimate Samoa Dining Chair was specially made for comfort and appearance. The use of nautical rope to create shapes and patterns brings a perfect design for your outdoor living.



## DOHA COFFEE TABLE



### **OPTIONS**

PERFORATED ALUMINUM SHEET / TEAK WOOD

Doubl