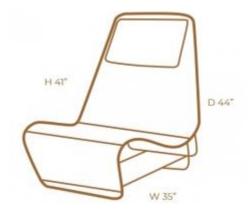

### **HUG BED**

**OPTIONS** 

Hug Bed has a contemporary design with a touch of comfort. The grey suede and grey linen upholstered backrest shape is designed to embrace while the light metal legs create a very elegant piece of furniture. Base upholstered in light grey linen.