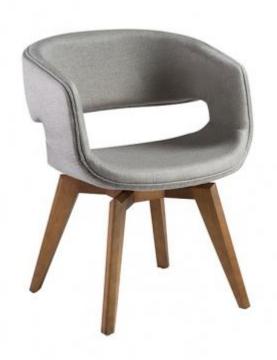

## LUIZA DINING ARMCHAIR

**OPTIONS** 

Contemporary and comfortable, Shell is very characteristic chair in aged brown leather with a wide designed back. The structure is in certified wood Increasing its durability.

## LUIZA DINING CHAIR

Contemporary and comfortable, Shell is very characteristic chair in aged brown leather with a wide designed back. The structure is in certified wood increasing its durability.