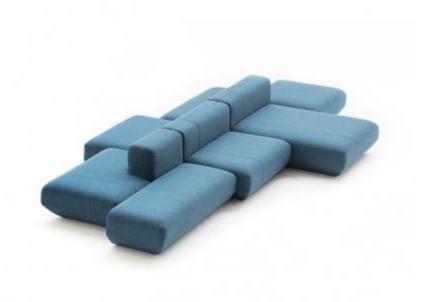

### SOUL OTTOMAN

### **OPTIONS**

With modular composing pieces (armless, right arm, left arm) and chaise, the Soul Sofa is a mixture of Modernity and elegance. The upholstered sofa has a structure in premium wood and the legs in carbon steel completing Its uniquely overall.

## SOUL CHAISE LOUNGE

## JOY RIGHT ARM

### **OPTIONS**

GREY BOUCLE

**BLUE BOUCLE** 

Amazing modular designed piece that can be formed as you need, to fit any living Room area.