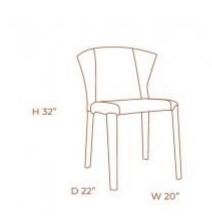

# SHELL DINING CHAIR

#### **OPTIONS**

HONEY LEATHER GRAPHITE WOVEN
BLACK LEATHER DARK BLUE WOVEN

The Luiza Dining Chair embodies a contemporary esthetic trough its distinct angle design. With fabric back and leather seat, the dining chair is a one-of-a-kind elegance.