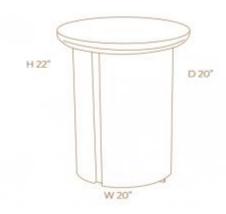

#### HATT NIGHTSTAND

**OPTIONS** 

DARK OAK

Hatt Nightstand is a fancy round shape nightstand that will be gracious in your bedroom, with two drawers this piece has an MDF structure wrapped in oak laminate wood.