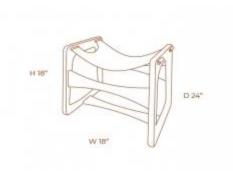

Beds SKU: TBB001

### **HUG BED**

**OPTIONS** 

Hug Bed has a contemporary design with a touch of comfort. The grey suede and grey linen upholstered backrest shape is designed to embrace while the light metal legs create a very elegant piece of furniture. Base upholstered in light grey linen.