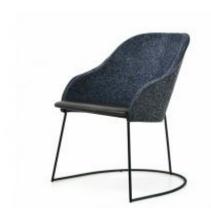

### **HUG BED**

**OPTIONS** 

Hug Bed has a contemporary design with a touch of comfort. The grey suede and grey linen upholstered backrest shape is designed to embrace while the light metal legs create a very elegant piece of furniture. Base upholstered in light grey linen.