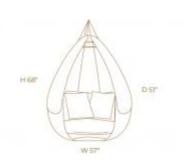

# CAMAPU OUTDOOR SWING CHAIR

OPTIONS

AQUA NAUTICAL ROPE

The Camapu Outdoor Swing Chair will take your breath away, as it combines coziness and modernity to create the perfect outdoor Swing Chair. Made in aluminum and nautical rope.