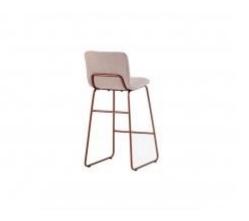

### **LUIZA STOOL**

**OPTIONS** 

Contemporary and comfortable, Luiza is an icon Stool. In brown leather with dramatic back design, the stool structure is made of certified wood increasing its durability.