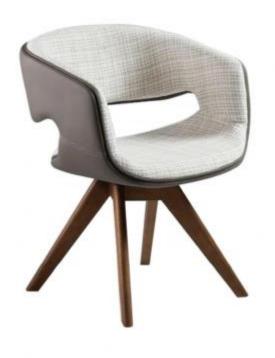

# PARIS DINING CHAIR

**OPTIONS** 

LIGHT GREY CHESS DARK GREY LEATHER

The Paris swivel Dining Chair features a distinctive design. It brings a modern base is in walnut wood and an upholstered seat in light grey woven chess pathern.