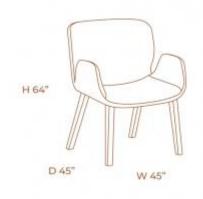

## LUIZA DINING ARMCHAIR

**OPTIONS** 

Contemporary and comfortable, Shell is very characteristic chair in aged brown leather with a wide designed back. The structure is in certified wood Increasing its durability.

## LUIZA DINING CHAIR

Contemporary and comfortable, Shell is very characteristic chair in aged brown leather with a wide designed back. The structure is in certified wood increasing its durability.