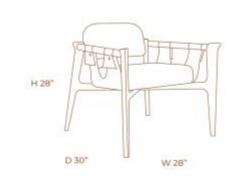

# AME LOUNGE CHAIR

**OPTIONS** 

**NATURAL SUEDE** 

The Ame Lounge Chair stands out for its clean and timeless design. Natural wood base and seat upholstered in linen. Details with stitched leather straps finely finish the piece.