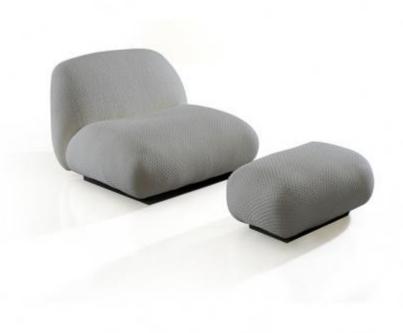

### **HUG BED**

**OPTIONS** 

Hug Bed has a contemporary design with a touch of comfort. The grey suede and grey linen upholstered backrest shape is designed to embrace while the light metal legs create a very elegant piece of furniture. Base upholstered in light grey linen.