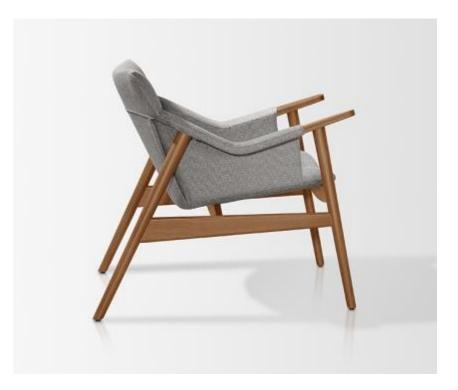

### **HUG BED**

**OPTIONS** 

Hug Bed has a contemporary design with a touch of comfort. The grey suede and grey linen upholstered backrest shape is designed to embrace while the light metal legs create a very elegant piece of furniture. Base upholstered in light grey linen.