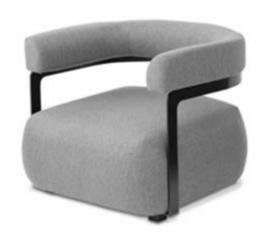

in indigo canvas. It is a unique piece to be remembered.



# ZADAR LOUNGE CHAIR



**OPTIONS** 

BLACK LEATHER / GREY WOVEN

The Zadar Lounge Chair is designed in mixed materials forming a contemporary Artwork. A mixture of material brings cozyness and elegance.



# DORA LOUNGE CHAIR AND OTTOMAN



#### **OPTIONS**



OFF WHITE WOVEN LINE / CARAMEL LEATHER

A memorable art work piece is our Dora Lounge Chair. Wrapped all around by natural crochet making it cozzy and chic, completed by an ottoman involved by Crochet matching the lounge chair.



#### BE LOUNGE CHAIR



**OPTIONS** 





Be Lounge Chair brings modernity and elegance perfectly juxtapose contrasting styles into a single piece of art. Off white suede seat with leather bag accessory.



#### SKU: TLC018

# WAGON LOUNGE CHAIR





#### **OPTIONS**

GREY WOVEN WOOL
RED VELVET

In semi-circle shape, Wagon Lounge Chair is a luxurious exotic chair. Upholstered seat and arm in a comfort suede and a black iron base.



#### SKU: TCL001

# HILL CHAISE LOUNGE



#### **OPTIONS**

WALNUT



Inspired in the brazilian crafts, this sculptural chaise is made in wood with natural fiber screen and an amazing design.



# ALEXA LOUNGE CHAIR



**OPTIONS** 





The Alexa Lounge Chair works well in both formal and casual rooms settings. Its structure is based in walnut wood supporting the beautiful and charming upholstered seat.



#### FAT LOUNGE CHAIR





#### **OPTIONS**

OFF WHITE CANVAS
CHOCOLATE LEATHER

Just by looking at this comfortable lounge seat you already want it in your living room. Fat lounge chair is all cover