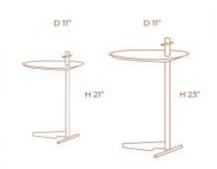

### GALON TALL SIDE TABLE

**OPTIONS** 

Designed in a fantastic pedestal in massed iron and circular laminated base, Galon side tables add harmony to any living place. The tables can stand alone or you can make a composition with two or more tables at different heights.

### GALON SHORT SIDE TABLE

**OPTIONS** 

Designed in a fantastic pedestal in massed iron and circular laminated base, Galon side tables add harmony to any living place. The tables can stand alone or you can make a composition with two or more tables at different heights.