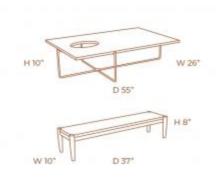

## STEP COFFEE TABLE SET

#### **OPTIONS**

Marble Wood Gold

This contemporary composition forms a perfect vintage style coffee table set, mixing wood, marble, and metal, this a must-have in any living room.