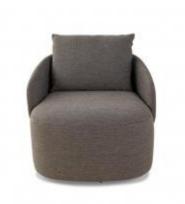

### **ESDRA**

**OPTIONS** 

**GRAY COTTON** 

With minimalist lines and rounded corners it is designed to relaxing. This lounge chair has a unique design and aesthetically that follows a European trend its look completed by the Ottoman. Metal structure, freijo wood and fabric.

### **KAUAI**

**OPTIONS** 

It is an amazing component furniture that brings modernity and elegance to your living room. Gray metal structure, ebony tinted feet and fabric.

### Decore

**OPTIONS** 

**RAW LINEN** 

The Decore Lounge Chair brings elegance and comfort in its design. A real masterpiece, metal structure wrapped in reconstituted leather and upholstered back and seat.

### BLESS LOUNGE CHAIR

#### **OPTIONS**

WHITE LINEN / LEATHER
NATURAL LINEN

Bless Lounge Chair is like no other, with a contemporary design this piece will stand out in any room. All piece is upholstered in linen promoting a modern but cozy look.

### **EMBRACE**

**OPTIONS** 

The Embrace Lounge Chair is the ultimate combo of comfort and design. A real masterpiece, Embrace will bring elegance and coziness to your living room. Fiber screen framed by wood at the backrest and raw linen upholstered seat and pillows.