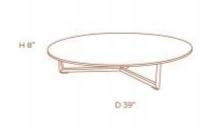

## MAYA OTTOMAN BENCH

**OPTIONS** 

The Maya Ottoman brings the comfort of the upholstered seat with the functionality of a coffee table, combined in a single wooden frame. With a lightweight design, it is made up of two overlapping discs, making this piece a perfect complement to give a pl