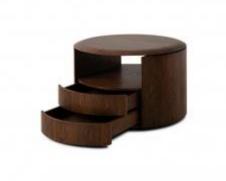

#### HATT NIGHTSTAND

**OPTIONS** 

DARK OAK

Hatt Nightstand is a fancy round shape nightstand that will be gracious in your bedroom, with two drawers this piece has an MDF structure wrapped in oak laminate wood.