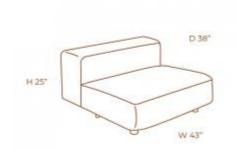

## JOY RIGHT ARM

### **OPTIONS**

GREY BOUCLE

**BLUE BOUCLE** 

Amazing modular designed piece that can be formed as you need, to fit any living Room area.

### **JOY LEFT ARM**

### **OPTIONS**

BLUE BOUCLE
GREY BOUCLE

Amazing modular designed piece that can be formed as you need, to fit any living Room area.