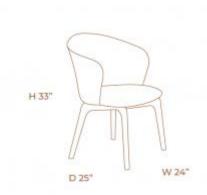

#### JULIA DINING CHAIR

**OPTIONS** 

**OFFWHITE WOVEN EBONY** 

Smooth-stitched upholstered armchair, Julia creates a classic contrast with this material. The laminated back gives to your room a touch of style. Designed to provide comfort, its format is made to not occupy a full-sized space.