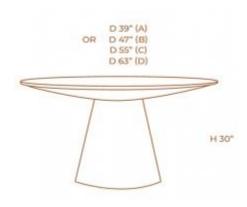

## REI COFFEE TABLE

#### **OPTIONS**

**GLOSSY PAU FERRO WOOD** 

Rei Coffee Table is an amazing funny piece of furniture, composed of two round parts, this piece can be shaped as you want. Pau Ferro wood with a delicate gloss finish and MDF structure.