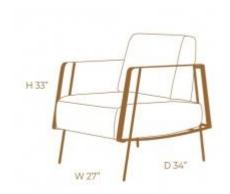

### **ESDRA**

**OPTIONS** 

**GRAY COTTON** 

With minimalist lines and rounded corners it is designed to relaxing. This lounge chair has a unique design and aesthetically that follows a European trend its look completed by the Ottoman. Metal structure, freijo wood and fabric.

### **KAUAI**

**OPTIONS** 

It is an amazing component furniture that brings modernity and elegance to your living room. Gray metal structure, ebony tinted feet and fabric.

### Decore

**OPTIONS** 

**RAW LINEN** 

The Decore Lounge Chair brings elegance and comfort in its design. A real masterpiece, metal structure wrapped in reconstituted leather and upholstered back and seat.

### BLESS LOUNGE CHAIR

#### **OPTIONS**

WHITE LINEN / LEATHER
NATURAL LINEN

Bless Lounge Chair is like no other, with a contemporary design this piece will stand out in any room. All piece is upholstered in linen promoting a modern but cozy look.

### **EMBRACE**

**OPTIONS** 

The Embrace Lounge Chair is the ultimate combo of comfort and design. A real masterpiece, Embrace will bring elegance and coziness to your living room. Fiber screen framed by wood at the backrest and raw linen upholstered seat and pillows.

**Lounge Chairs** 

### IMBARÉ LOUNGE CHAIR

SKU: TLC033

**OPTIONS** 

Choice of Velvet or Leather

The newest Velvet Lounge Chair will brighten your living space with a special orange color. Velvet or leather upholstered seat and backseat with wood legs.

### IOWA SWIVEL LOUNGE CHAIR

**OPTIONS** 

This Swivel Lounge Chair is the perfect combination of contemporary design and luxury. Seat and backrest all upholstered in linen fabric.

### ROMÃ SWIVEL LOUNGE CHAIR

BLUE AND CARAMEL SUEDE MOONLIGHT FABRIC

Romã Swivel Lounge Chair is charming and elegant. Metal legs and fabric upholstered seat and backrest. An amazing design combining comfort and beauty.

### MOMA LOUNGE CHAIR

**OPTIONS** 

This comfortable round chair is the ideal artwork in your living room. Walnut wood structure and caramel real leather upholstered seat and backrest.

Lounge Chairs

### ARGOLA LOUNGE CHAIR

SKU: TLC034

**OPTIONS** 

Tweed Black and White

Argola lounge chair is a round shape amazing furniture. Wengue laminated base and tweed upholstered top that embraces beautifully.

### MINKE LOUNGE CHAIR

**OPTIONS** 

**RUSTY BOUCLE** 

Minke lounge chair is a contemporary piece of furniture that brings elegance and beauty to any living room, its brick color boucle fabric and the metal structure forms an amazing composition.