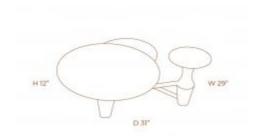

## STEP COFFEE TABLE SET

#### **OPTIONS**

Marble Wood Gold

This contemporary composition forms a perfect vintage style coffee table set, mixing wood, marble, and metal, this a must-have in any living room.