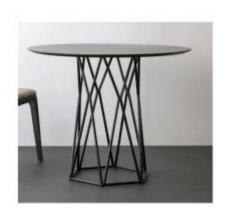

### BARCELONA DINING TABLE

**OPTIONS** 

**WALNUT** 

The round Barcelona Dining Table is a minimalist designed table for a modern dining room. Wood structure with natural freijo veneer.