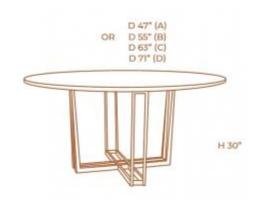

# WEB DINING TABLE

#### **OPTIONS**

WALNUT

**EXPRESSO WOOD** 

The amazing Web Dining Table design is composed by a metal screen base and wood veneer top in two colors options, walnut and expresso wood.