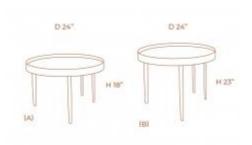

### GALON TALL SIDE TABLE

**OPTIONS** 

Designed in a fantastic pedestal in massed iron and circular laminated base, Galon side tables add harmony to any living place. The tables can stand alone or you can make a composition with two or more tables at different heights.

### GALON SHORT SIDE TABLE

**OPTIONS** 

Designed in a fantastic pedestal in massed iron and circular laminated base, Galon side tables add harmony to any living place. The tables can stand alone or you can make a composition with two or more tables at different heights.