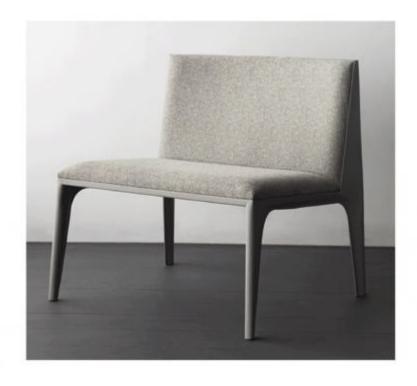

## PETER BENCH

#### **OPTIONS**

**CONCRETE WOVEN** 

The Peter Bench offers both flexible and charming in a stunning conversation. The transition from a couch to a bench. All composed by Eucalypt wooden upholstered seat in a carbon steel structure. The leather details are a great touch to the piece.