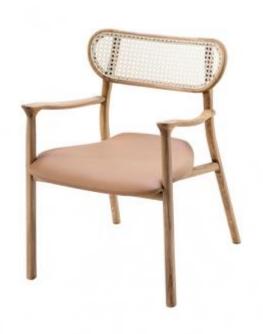

#### **DUETO**

#### **OPTIONS**

CREAM COTTON / RECONSTITUTED LEATHER

Elegance and confort its smooth lines brings infinite possibilities to your dinning room. It combines different fabrics on seat and backrest.