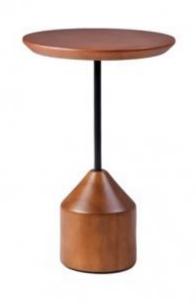

### **REI SIDE TABLE**

**OPTIONS** 

GLOSSY PAU FERRO WOOD

Rei Side Table is an amazing funny piece of furniture, composed by three parts, this piece can be shaped as you want. Pau Ferro wood with a delicate gloss finish and MDF structure.