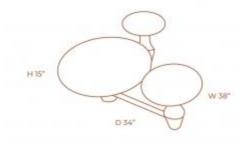

## REMAINS CENTER TABLE

#### **OPTIONS**

CHESNUT WALNUT EBONY

Eucalyptus wooden base, the Remains Coffe Table is offered in three types of wood. The tables are designed in pin shape made up by wood. The combination of three pins forms a perfect accent table to any contemporary living room.