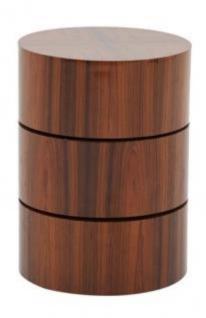

## REMAINS CENTER TABLE

#### **OPTIONS**

CHESNUT WALNUT EBONY

Eucalyptus wooden base, the Remains Coffe Table is offered in three types of wood. The tables are designed in pin shape made up by wood. The combination of three pins forms a perfect accent table to any contemporary living room.