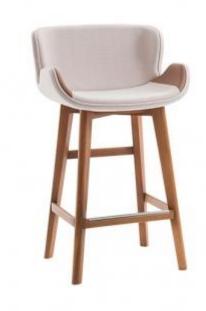

## SAPHIRE STOOL

**IVORY** 

Saphire counter hight Stool with arms has a wide seat in ivory fabric with a special touch of leather on its sides making it comfortable and stylish at the same time. An attractive visual contrast down to the legs in natural wood, perfect for any dining a