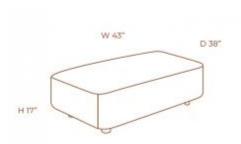

formed as you need, to fit any living Room area.



### SKU: TSR002

### **JOY LEFT ARM**



### **OPTIONS**



BLUE BOUCLE
GREY BOUCLE

Amazing modular designed piece that can be formed as you need, to fit any living Room area.



### SKU: TSR003

### **JOY ARMLESS**



### **OPTIONS**



BLUE BOUCLE

**GREY BOUCLE** 

Amazing modular designed piece that can be formed as you need, to fit any living room area.



### **JOY CORNER**



### **OPTIONS**



BLUE BOUCLE
GREY BOUCLE

Amazing modular designed piece that can be formed as you need, to fit any living Room area.



## JOY PARTIAL BACK



### **OPTIONS**



BLUE BOUCLE
GREY BOUCLE

Amazing modular designed piece that can be formed as you need, to fit any living Room area.



## AVA OTTOMAN



### **OPTIONS**

TAUPE MATELASSÉ BACK





### AVA RIGHT ARM



### **OPTIONS**

TAUPE NATURAL LEATHER
TAUPE MATELASSÉ BACK



### **AVA LEFT ARM**



### **OPTIONS**



TAUPE NATURAL LEATHER
TAUPE MATELASSÉ BACK



### **AVA ARMLESS**



### **OPTIONS**

TAUPE MATELASSÉ BACK
TAUPE NATURAL LEATHER



### SOUL RIGHT ARM



#### **OPTIONS**





With modular composing pieces (armless, right arm, left arm) and chaise, the Soul Sofa is a mixture of Modernity and elegance. The upholstered sofa has a structure in premium wood and the legs in carbon steel completing Its uniquely overall.



Sectionals SKU: TSR012-LEFT

### SOUL LEFT ARM



#### **OPTIONS**





With modular composing pieces (armless, right arm, left arm) and chaise, the Soul Sofa is a mixture of Modernity and elegance. The upholstered sofa has a structure in premium woo