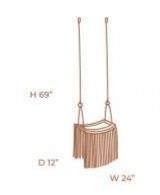

## FLY ROCKING BENCH

**OPTIONS** 

NATURAL LEATHER

Fly is an beautifully designed hammock bench, in natural leather with fringes, it brings modernity and cozyness to any were you use it.