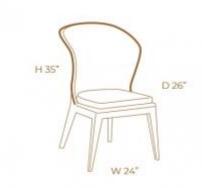

## LUIZA DINING ARMCHAIR

**OPTIONS** 

Contemporary and comfortable, Shell is very characteristic chair in aged brown leather with a wide designed back. The structure is in certified wood Increasing its durability.

## LUIZA DINING CHAIR

Contemporary and comfortable, Shell is very characteristic chair in aged brown leather with a wide designed back. The structure is in certified wood increasing its durability.