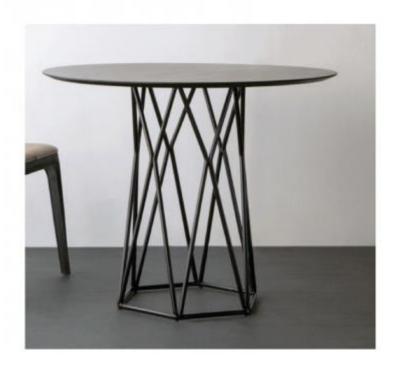

### BARCELONA DINING TABLE

**OPTIONS** 

**WALNUT** 

The round Barcelona Dining Table is a minimalist designed table for a modern dining room. Wood structure with natural freijo veneer.