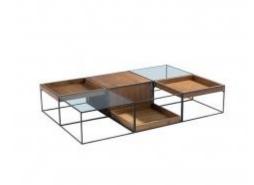

## STEP COFFEE TABLE SET

#### **OPTIONS**

Marble Wood Gold

This contemporary composition forms a perfect vintage style coffee table set, mixing wood, marble, and metal, this a must-have in any living room.