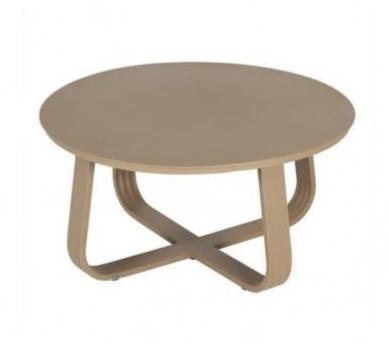

WOOD

GREEN ALUMINUM / TEAK WOOD

These contemporary side tables will brighten up any outdoor space with its shapes and turns. Made with aluminum and teak wood.



Outdoor SKU: TOSC001

## DORIS OUTDOOR BENCH



#### **OPTIONS**

NATURAL WOOD



Doris Bench is very interesting design furniture, at the same time rustic and modern. Made in real hardwood, it has crossed legs supporting a waved board top.



## ABBA DINING CHAIR



**OPTIONS** 

Abba Dining Chair is the perfect combination of coziness and style, where comfort meets design.



# MAGNA OUTDOOR DINING TABLE



### **OPTIONS**

TEAK WOOD / SWIVEL BLACK / ALUMINUM



Magna Outdoor Dining Table has an elegant squared top and base design. Made in teak wood it has a swivel black center and aluminum structure.



## GIL COFFEE TABLE



**OPTIONS** 

TAUPE ALUMINUM



The Gil Coffee Table is flawless furniture designed for the outdoors. Made of aluminum, it has an option with a champagne holder.



## SALVATÓRI LOUNGE CHAIR



### **OPTIONS**



ALUMINUM / TEAK WOOD / NAUTICAL ROPE

The blend of aluminum structure, nautical rope, and teak wood is the essential combination for the perfect modernistic design. The contrast between the seat, backrest, and the wood legs give out a sense of harmony in any outdoor living.



## ODARA DINING CHAIR



**OPTIONS** 

**GREEN NAUTICAL ROPE** 

The Odara Dining Chair has the perfect design for the outdoors, made to celebrate nature and the environment.



## CORDEL LOUNGE CHAIR



**OPTIONS** 





The Cordel Lounge Chair is a flawless armchair for any outdoor living. It is a blend