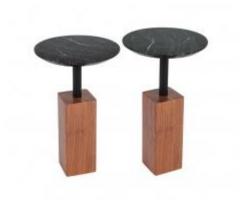

### GALON TALL SIDE TABLE

**OPTIONS** 

Designed in a fantastic pedestal in massed iron and circular laminated base, Galon side tables add harmony to any living place. The tables can stand alone or you can make a composition with two or more tables at different heights.

### GALON SHORT SIDE TABLE

**OPTIONS** 

Designed in a fantastic pedestal in massed iron and circular laminated base, Galon side tables add harmony to any living place. The tables can stand alone or you can make a composition with two or more tables at different heights.