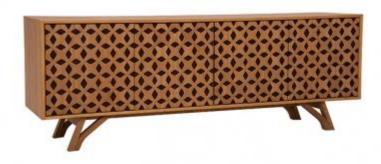

Wall Units SKU: TWU 001

## DOMINO WALL UNIT

**OPTIONS** 

**EBONY CATHEDRAL** 

The Domino wall unit has an iron and wood structure, it is a unique storage solution. In many partitions, the Domino fills the wall like no other.