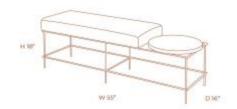

### **IBIRA BENCH**

#### **OPTIONS**

BROWN SUEDE
WHITE SUEDE

Ibira Bench is very elegant accent furniture. It is composed of a walnut wood base and an upholstered top with two armrests with leather details.