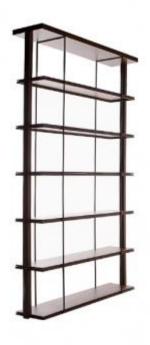

Wall Units SKU: TWU 001

## DOMINO WALL UNIT

**OPTIONS** 

**EBONY CATHEDRAL** 

The Domino wall unit has an iron and wood structure, it is a unique storage solution. In many partitions, the Domino fills the wall like no other.