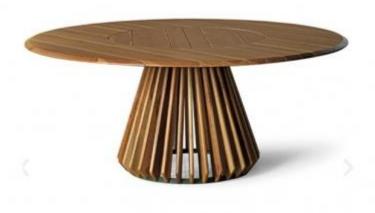

# BRASIL DINING TABLE

#### **OPTIONS**

FREIJO

Utilizing repeating spokes, this sculpturaly precise round table is made in freijo veneer, its shape is refined and striking.