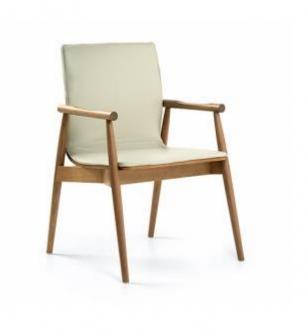

#### JULIA DINING CHAIR

**OPTIONS** 

**OFFWHITE WOVEN EBONY** 

Smooth-stitched upholstered armchair, Julia creates a classic contrast with this material. The laminated back gives to your room a touch of style. Designed to provide comfort, its format is made to not occupy a full-sized space.