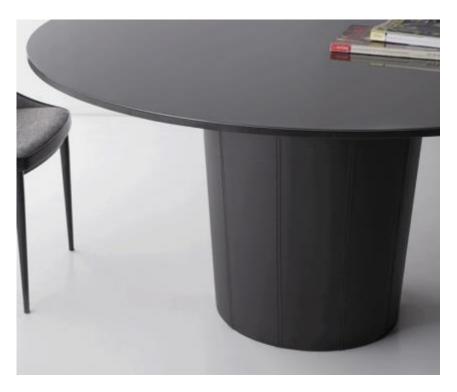

### BARCELONA DINING TABLE

**OPTIONS** 

**WALNUT** 

The round Barcelona Dining Table is a minimalist designed table for a modern dining room. Wood structure with natural freijo veneer.