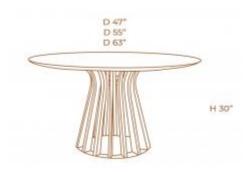

#### **OPTIONS**

FREIJO

Utilizing repeating spokes, this sculpturaly precise round table is made in freijo veneer, its shape is refined and striking.