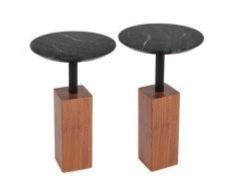

### GALON TALL SIDE TABLE

**OPTIONS** 

Designed in a fantastic pedestal in massed iron and circular laminated base, Galon side tables add harmony to any living place. The tables can stand alone or you can make a composition with two or more tables at different heights.

### GALON SHORT SIDE TABLE

**OPTIONS** 

Designed in a fantastic pedestal in massed iron and circular laminated base, Galon side tables add harmony to any living place. The tables can stand alone or you can make a composition with two or more tables at different heights.