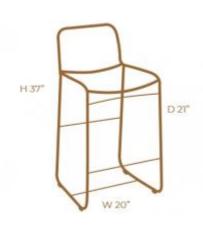

## ODARA DINING CHAIR



**OPTIONS** 

**GREEN NAUTICAL ROPE** 

The Odara Dining Chair has the perfect design for the outdoors, made to celebrate nature and the environment.



## CORDEL LOUNGE CHAIR



**OPTIONS** 





The Cordel Lounge Chair is a flawless armchair for any outdoor living. It is a blend of aluminum and knitting design.



## TROPICÁLIA LOUNGE CHAIR



**OPTIONS** 

ALUMINUM STRUCTURE / KNITTING

Design can be made for comfort, aesthetics, and style, but this Tropicália lounge was made for all. The combination of aluminum and knitting material in color black is the ultimate sophisticated furniture.



## TROPICALIA STOOL



**OPTIONS** 





From the collection Tropicalia, this console focusses on aesthetics, design, and style. Combining aluminum and knitting material.



### SKU: TS008

### **VIENA STOOL**



**OPTIONS** 

ALUMINUM STRUCTURE / KNITTING



From the collection Viena, this console focusses on aesthetics, design, and style. Combining aluminum and knitting material.



### LUNA DINING CHAIR



**OPTIONS** 

ALUMINUM / TEAK WOOD / SYNTHETIC FIBER

The Luna Dining Chair presents a series of repetitions and rhythm throughout its patter in order to create a romantic design for your outdoor living. Aluminum structure, teak wood legs, and synthetic fiber compose this piece.



### SAMOA DINING CHAIR



**OPTIONS** 





The ultimate Samoa Dining Chair was specially made for comfort and appearance. The use of nautical rope to create shapes and patterns brings a perfect design for your outdoor living.



## DOHA COFFEE TABLE



### **OPTIONS**

PERFO