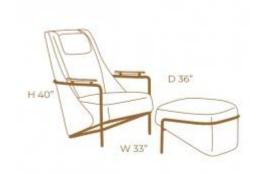

### **ESDRA**

**OPTIONS** 

**GRAY COTTON** 

With minimalist lines and rounded corners it is designed to relaxing. This lounge chair has a unique design and aesthetically that follows a European trend its look completed by the Ottoman. Metal structure, freijo wood and fabric.