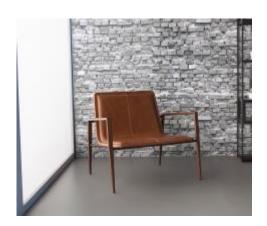

## BELA DINING CHAIR

**OPTIONS** 

SAND LINEN / BROWN LEATHER

Its anatomical shell has excellent ergonomics and its contemporary design gives it lightness and confort. The Bela swivel chair is perfect for any room.