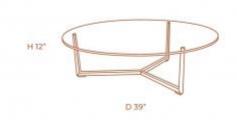

## REMAINS CENTER TABLE

#### **OPTIONS**

CHESNUT WALNUT EBONY

Eucalyptus wooden base, the Remains Coffe Table is offered in three types of wood. The tables are designed in pin shape made up by wood. The combination of three pins forms a perfect accent table to any contemporary living room.