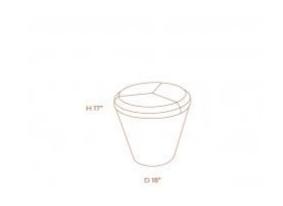

## MAYA OTTOMAN BENCH

**OPTIONS** 

The Maya Ottoman brings the comfort of the upholstered seat with the functionality of a coffee table, combined in a single wooden frame. With a lightweight design, it is made up of two overlapping discs, making this piece a perfect complement to give a pl