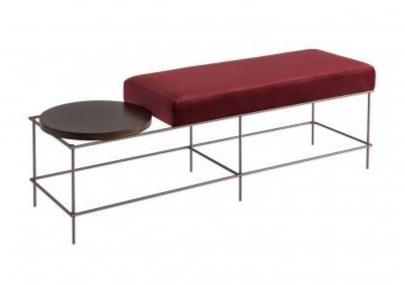

### **IBIRA BENCH**

#### **OPTIONS**

BROWN SUEDE
WHITE SUEDE

Ibira Bench is very elegant accent furniture. It is composed of a walnut wood base and an upholstered top with two armrests with leather details.