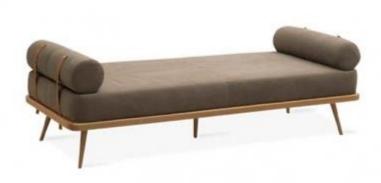

### **IBIRA BENCH**

#### **OPTIONS**

BROWN SUEDE
WHITE SUEDE

Ibira Bench is very elegant accent furniture. It is composed of a walnut wood base and an upholstered top with two armrests with leather details.