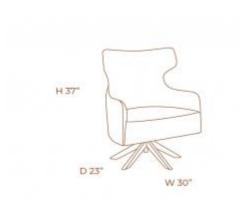

## JASPER DINING CHAIR

**OPTIONS** 

**GREY TWEED DARK GREY SUEDE** 

Surrounding lines combining elegance, ergonomics and comfort. A versatile chair that can compose a dining room or a living room as an armchair.