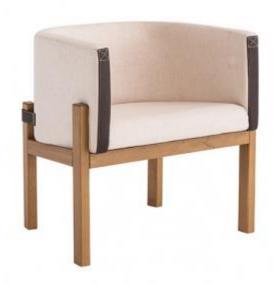

## JASPER DINING CHAIR

**OPTIONS** 

**GREY TWEED DARK GREY SUEDE** 

Surrounding lines combining elegance, ergonomics and comfort. A versatile chair that can compose a dining room or a living room as an armchair.