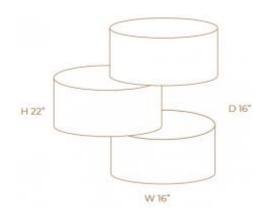

### **REI SIDE TABLE**

**OPTIONS** 

GLOSSY PAU FERRO WOOD

Rei Side Table is an amazing funny piece of furniture, composed by three parts, this piece can be shaped as you want. Pau Ferro wood with a delicate gloss finish and MDF structure.