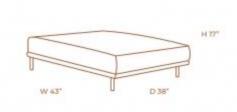

Beds SKU: TBB001

### **HUG BED**

**OPTIONS** 

Hug Bed has a contemporary design with a touch of comfort. The grey suede and grey linen upholstered backrest shape is designed to embrace while the light metal legs create a very elegant piece of furniture. Base upholstered in light grey linen.