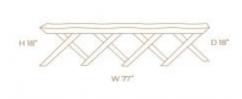

### **IBIRA BENCH**

#### **OPTIONS**

BROWN SUEDE
WHITE SUEDE

Ibira Bench is very elegant accent furniture. It is composed of a walnut wood base and an upholstered top with two armrests with leather details.