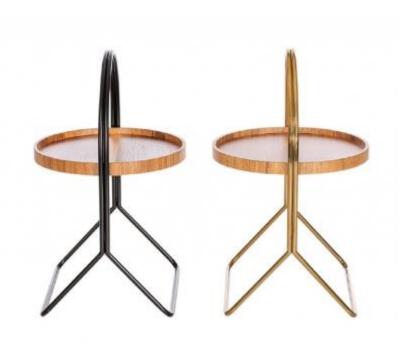

### GALON TALL SIDE TABLE

**OPTIONS** 

Designed in a fantastic pedestal in massed iron and circular laminated base, Galon side tables add harmony to any living place. The tables can stand alone or you can make a composition with two or more tables at different heights.

### GALON SHORT SIDE TABLE

**OPTIONS** 

Designed in a fantastic pedestal in massed iron and circular laminated base, Galon side tables add harmony to any living place. The tables can stand alone or you can make a composition with two or more tables at different heights.