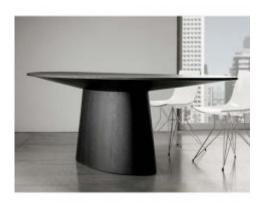

## REI COFFEE TABLE

#### **OPTIONS**

**GLOSSY PAU FERRO WOOD** 

Rei Coffee Table is an amazing funny piece of furniture, composed of two round parts, this piece can be shaped as you want. Pau Ferro wood with a delicate gloss finish and MDF structure.