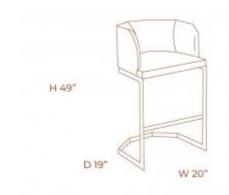

g sofa that brings a contemporary feeling to any living room.



### **DUNA SOFA**



#### **OPTIONS**

Navy Blue Fabric



Duna Sofa is a synonym of comfort and coziness, this amazing piece of furniture will bring art to your living room. The upholstered 100% polyester fabric wrapped structure builds a casual look.



### **TUNE SOFA**





**BURGUNDY VELVET** 



In a round shape, the Tune Sofa is a combination of comfort and elegance. Upholstered sofa and wood structure. Its quality is a statement. This sofa deserves a special place.



## **GIA STOOL**





**GRAFITTE** 



Gia, its a fancy kitchen stool. The angles found in this project, is the perfect translation that exists between the stiffness and smoothness found in geodesic meshes. Golden structure and velvet upholstered seat.



Stools SKU: TS 005

## PALERMO STOOL



**OPTIONS** 



SAND BOUCLE

Inspired by urban style, the Palermo Stool Aims to create an original and stylish look. The metal detail in its backrest is painted in the same color as the base, the stricture follows the curvature of the seat in the back.



### **LUIZA STOOL**



**OPTIONS** 





Contemporary and comfortable, Luiza is an icon Stool. In brown leather with dramatic back design, the stool structure is made of certified wood increasing its durability.



### SKU: TS 002

## LINA BAR STOOL









The beautiful Lina Stool brings a modern feeling to any dining room. Upholstered seat in raw linen and painted metal structure.



Stools SKU: TS 001

## SAPHIRE STOOL





**IVORY** 



Saphire counter hight Stool with arms has a wide seat in