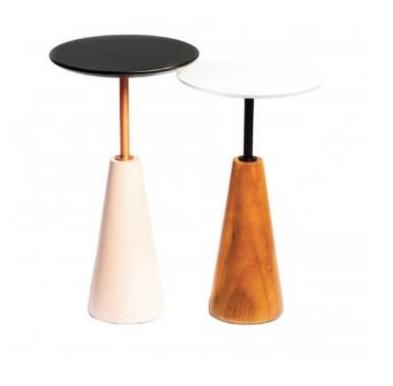

**OPTIONS** 

HONEY / BLACK
HONEY / GOLD

Tray Side Table is a very usefull piece, its top is like a wood tray. Its elegant and easy to carry.



# STAR SIDE TABLE



**OPTIONS** 

**MARBLE** 

The legs of the Star Side Table is the charm of this piece, it brings beautiful lines in polished stainless steel base and black via lactea marble top.



## PIN TALL SIDE TABLE



#### **OPTIONS**





Pin is an accent table to be used everywere, base made of cumaru solid wood, black metal structure, and black marble top. Its a very usefull piece.



### PIN MEDIUM SIDE TABLE



#### **OPTIONS**



CUMARU / VIA LACTEA MARBLE

Pin is an accent table to be used everywere, base made of cumaru solid wood, black metal structure, and black marble top. Its a very usefull piece.



## NAIL SIDE TABLE



**OPTIONS** 

BLACK / WHITE
CUMARU/ WHITE

Nail is an accent table to be used everywere, base and top made of natural or painted cumaru solid wood and metal structure, it has grace and elegance.



## MARTINI TALL SIDE TABLE



**OPTIONS** 





Martini is an accent table to be used everywere, base and top made of cumaru solid wood and black metal structure, its a piece to be remembered.



### MARTINI MEDIUM SIDE TABLE



**OPTIONS** 

**CUMARU SOLID WOOD** 

Martini is an accent table to be used everywere, base and top made of cumaru solid wood and black metal structure, its a piece to be remembered.



### MARTINI SMALL SIDE TABLE



**OPTIONS** 

**CUMARU SOLID WOOD** 



Martini is an accent table to be used everywere, base and top made of cumaru solid wood and black metal structure