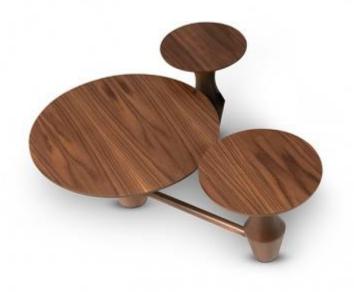

## ICARO COFFEE TABLE

#### **OPTIONS**

**WALNUT GOLD** 

This coffee table will modernize your living room. Three pieces attached together form an amazing look. Walnut wood top and gold metal structure.