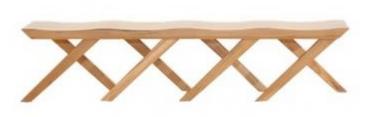

#### **OPTIONS**

NATURAL WOOD

Doris Bench is very interesting design furniture, at the same time rustic and modern. Made in real hardwood, it has crossed legs supporting a waved board top.