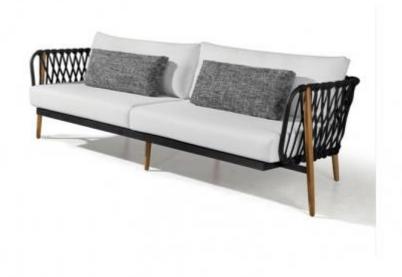

## SAMOA OUTDOOR SOFA

#### **OPTIONS**

ALUMINUM / TEAK WOOD / NAUTICAL ROPE

Samoa outdoor sofa is an amazing addition to your patio. Available in two, three, and four seats. Aluminum, teak wood, and nautical rope.

Outdoor SKU: TOA008