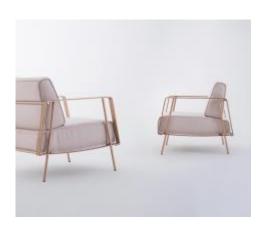

### **ESDRA**

**OPTIONS** 

**GRAY COTTON** 

With minimalist lines and rounded corners it is designed to relaxing. This lounge chair has a unique design and aesthetically that follows a European trend its look completed by the Ottoman. Metal structure, freijo wood and fabric.

### **KAUAI**

**OPTIONS** 

It is an amazing component furniture that brings modernity and elegance to your living room. Gray metal structure, ebony tinted feet and fabric.

### Decore

**OPTIONS** 

**RAW LINEN** 

The Decore Lounge Chair brings elegance and comfort in its design. A real masterpiece, metal structure wrapped in reconstituted leather and upholstered back and seat.

### BLESS LOUNGE CHAIR

#### **OPTIONS**

WHITE LINEN / LEATHER
NATURAL LINEN

Bless Lounge Chair is like no other, with a contemporary design this piece will stand out in any room. All piece is upholstered in linen promoting a modern but cozy look.

### **EMBRACE**

**OPTIONS** 

The Embrace Lounge Chair is the ultimate combo of comfort and design. A real masterpiece, Embrace will bring elegance and coziness to your living room. Fiber screen framed by wood at the backrest and raw linen upholstered seat and pillows.

**Lounge Chairs** 

### IMBARÉ LOUNGE CHAIR

SKU: TLC033

**OPTIONS** 

Choice of Velvet or Leather

The newest Velvet Lounge Chair will brighten your living space with a special orange color. Velvet or leather upholstered seat and backseat with wood legs.

### IOWA SWIVEL LOUNGE CHAIR

**OPTIONS** 

This Swivel Lounge Chair is the perfect combination of contemporary design and luxury. Seat and backrest all upholstered in linen fabric.

### ROMÃ SWIVEL LOUNGE CHAIR

BLUE AND CARAMEL SUEDE MOONLIGHT FABRIC

Romã Swivel Lounge Chair is charming and elegant. Metal legs and fabric upholstered seat and backrest. An amazing design combining comfort and beauty.

### MOMA LOUNGE CHAIR

**OPTIONS** 

This comfortable round chair is the ideal artwork in your living room. Walnut wood structure and caramel real leather upholstered seat and backrest.

Lounge Chairs

### ARGOLA LOUNGE CHAIR

SKU: TLC034

**OPTIONS** 

Tweed Black and White

Argola lounge chair is a round shape amazing furniture. Wengue laminated base and tweed upholstered top that embraces beautifully.

### MINKE LOUNGE CHAIR

**OPTIONS** 

**RUSTY BOUCLE** 

Minke lounge chair is a contemporary piece of furniture that brings elegance and beauty to any living room, its brick color boucle fabric and the metal structure forms an amazing composition.