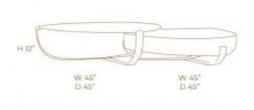

## LEAF NESTING COFFEE TABLE SET

#### **OPTIONS**

White Glass and Caramel Leather

This Nesting Leaf Coffee Table Set will change your perspective on innovative design as a juxtaposition of marble and leather. The higher tabletop is made out of Calacata marble and the shorter table is made out of caramel leather, both supported by a met