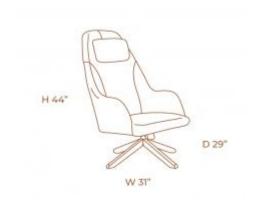

### **HUG BED**

**OPTIONS** 

Hug Bed has a contemporary design with a touch of comfort. The grey suede and grey linen upholstered backrest shape is designed to embrace while the light metal legs create a very elegant piece of furniture. Base upholstered in light grey linen.