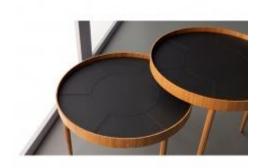

### GALON TALL SIDE TABLE

**OPTIONS** 

Designed in a fantastic pedestal in massed iron and circular laminated base, Galon side tables add harmony to any living place. The tables can stand alone or you can make a composition with two or more tables at different heights.

### GALON SHORT SIDE TABLE

**OPTIONS** 

Designed in a fantastic pedestal in massed iron and circular laminated base, Galon side tables add harmony to any living place. The tables can stand alone or you can make a composition with two or more tables at different heights.