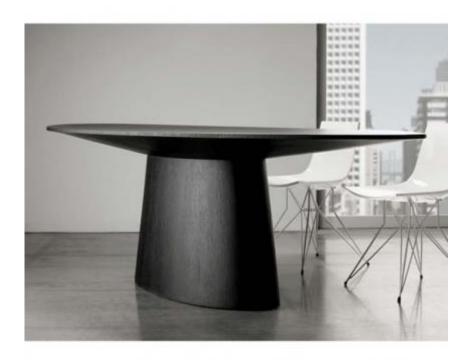

# OASIS DINING TABLE

**OPTIONS** 

CINNAMON BLACK
CINNAMON

In a square form on the top supported by a piramide designed leg, the wonderful oasis dining table will hold up to every meal from breakfast to dinner accomodating the whole family.