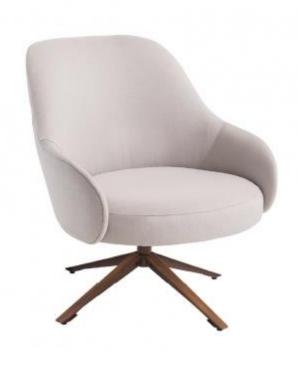

## BELA DINING CHAIR

**OPTIONS** 

SAND LINEN / BROWN LEATHER

Its anatomical shell has excellent ergonomics and its contemporary design gives it lightness and confort. The Bela swivel chair is perfect for any room.