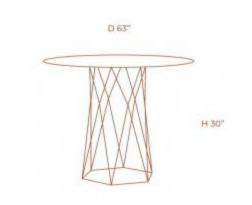

# WEB DINING TABLE

#### **OPTIONS**

WALNUT

**EXPRESSO WOOD** 

The amazing Web Dining Table design is composed by a metal screen base and wood veneer top in two colors options, walnut and expresso wood.