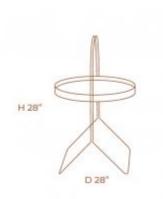

### GALON TALL SIDE TABLE

**OPTIONS** 

Designed in a fantastic pedestal in massed iron and circular laminated base, Galon side tables add harmony to any living place. The tables can stand alone or you can make a composition with two or more tables at different heights.

### GALON SHORT SIDE TABLE

**OPTIONS** 

Designed in a fantastic pedestal in massed iron and circular laminated base, Galon side tables add harmony to any living place. The tables can stand alone or you can make a composition with two or more tables at different heights.