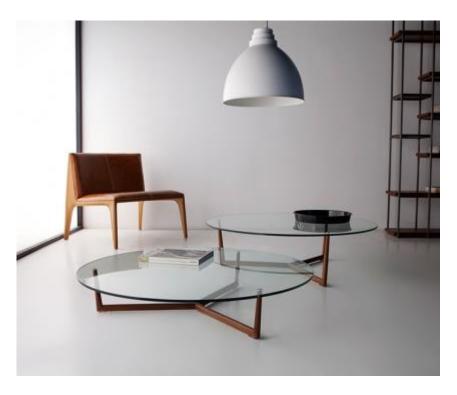

## MAYA OTTOMAN BENCH

**OPTIONS** 

The Maya Ottoman brings the comfort of the upholstered seat with the functionality of a coffee table, combined in a single wooden frame. With a lightweight design, it is made up of two overlapping discs, making this piece a perfect complement to give a pl