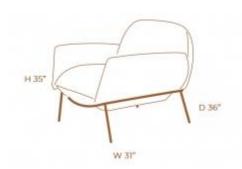

## JASPER DINING CHAIR

**OPTIONS** 

**GREY TWEED DARK GREY SUEDE** 

Surrounding lines combining elegance, ergonomics and comfort. A versatile chair that can compose a dining room or a living room as an armchair.