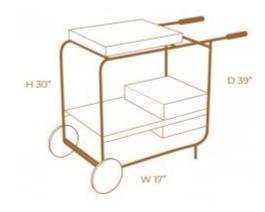

## AXYS TEA CART

**OPTIONS** 

ALUMINUM / TEAK WOOD

The Axys Bar is a contemporary design for storage and motion. With the blend of aluminum and teak wood material, your outdoor space will be organized with a modern touch.