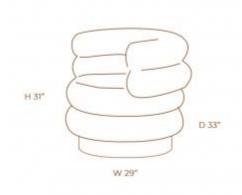

** 





This Swivel Lounge Chair is the perfect combination of contemporary design and luxury. Seat and backrest all upholstered in linen fabric.



### ROMÃ SWIVEL LOUNGE CHAIR







BLUE AND CARAMEL SUEDE MOONLIGHT FABRIC

Romã Swivel Lounge Chair is charming and elegant. Metal legs and fabric upholstered seat and backrest. An amazing design combining comfort and beauty.

### MOMA LOUNGE CHAIR



**OPTIONS** 





This comfortable round chair is the ideal artwork in your living room. Walnut wood structure and caramel real leather upholstered seat and backrest.



Lounge Chairs

### ARGOLA LOUNGE CHAIR



SKU: TLC034

**OPTIONS** 



Tweed Black and White

Argola lounge chair is a round shape amazing furniture. Wengue laminated base and tweed upholstered top that embraces beautifully.



### MINKE LOUNGE CHAIR



**OPTIONS** 

**RUSTY BOUCLE** 

Minke lounge chair is a contemporary piece of furniture that brings elegance and beauty to any living room, its brick color boucle fabric and the metal structure forms an amazing composition.



Lounge Chairs

### MUFFIN SWIVEL LOUNGE CHAIR



SKU: TLC036

**OPTIONS** 



**Brick Boucle** 

Muffin Swivel lounge chair is a cozy and contemporary chair. Metal laminated base and upholstered shell top, it is one of a kind art piece.



### PIPPO LOUNGE CHAIR



#### **OPTIONS**



GREY WOVEN
BURGUNDY VELVET

Upholstered armchair with carbon steel and wood legs, Pippo Lounge Chair is a Comfortable and elegant seat.



### DIVA VINTAGE LOUNGE CHAIR



**OPTIONS** 

SAND BOUCLE

The straight arms alined with its legs is the charm of the