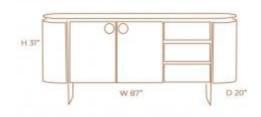

Media Storage SKU: TMS001

# DREAM MEDIA STORAGE

#### **OPTIONS**

WHITE LACQUER
BLACK LACQUER

This innovative and modernized compartment will elevate your living space.

Nightstands SKU: TN002