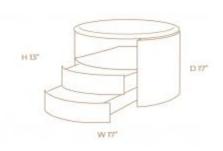

## STEP COFFEE TABLE SET

#### **OPTIONS**

Marble Wood Gold

This contemporary composition forms a perfect vintage style coffee table set, mixing wood, marble, and metal, this a must-have in any living room.