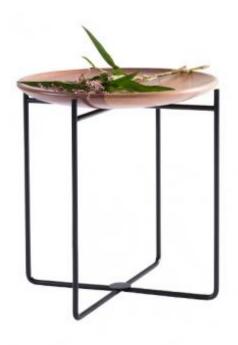

## MAYA OTTOMAN BENCH

**OPTIONS** 

The Maya Ottoman brings the comfort of the upholstered seat with the functionality of a coffee table, combined in a single wooden frame. With a lightweight design, it is made up of two overlapping discs, making this piece a perfect complement to give a pl