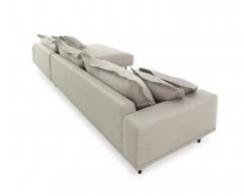

### SOUL OTTOMAN

### **OPTIONS**

With modular composing pieces (armless, right arm, left arm) and chaise, the Soul Sofa is a mixture of Modernity and elegance. The upholstered sofa has a structure in premium wood and the legs in carbon steel completing Its uniquely overall.

## SOUL CHAISE LOUNGE