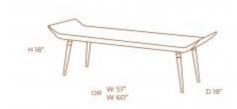

### **IBIRA BENCH**

#### **OPTIONS**

BROWN SUEDE
WHITE SUEDE

Ibira Bench is very elegant accent furniture. It is composed of a walnut wood base and an upholstered top with two armrests with leather details.