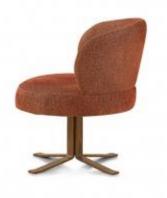

## JASPER DINING CHAIR

**OPTIONS** 

**GREY TWEED DARK GREY SUEDE** 

Surrounding lines combining elegance, ergonomics and comfort. A versatile chair that can compose a dining room or a living room as an armchair.