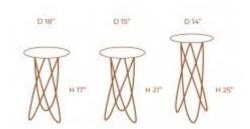

### GALON TALL SIDE TABLE

**OPTIONS** 

Designed in a fantastic pedestal in massed iron and circular laminated base, Galon side tables add harmony to any living place. The tables can stand alone or you can make a composition with two or more tables at different heights.

### GALON SHORT SIDE TABLE

**OPTIONS** 

Designed in a fantastic pedestal in massed iron and circular laminated base, Galon side tables add harmony to any living place. The tables can stand alone or you can make a composition with two or more tables at different heights.