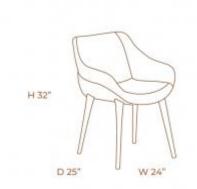

## JASPER DINING CHAIR

**OPTIONS** 

**GREY TWEED DARK GREY SUEDE** 

Surrounding lines combining elegance, ergonomics and comfort. A versatile chair that can compose a dining room or a living room as an armchair.