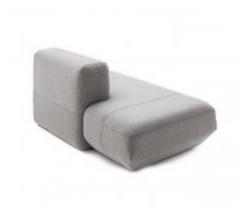

### SOUL OTTOMAN

### **OPTIONS**

With modular composing pieces (armless, right arm, left arm) and chaise, the Soul Sofa is a mixture of Modernity and elegance. The upholstered sofa has a structure in premium wood and the legs in carbon steel completing Its uniquely overall.

## SOUL CHAISE LOUNGE