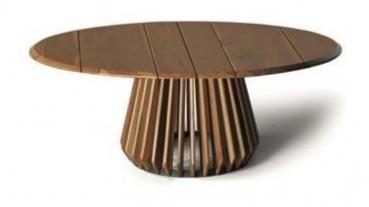

# CICLOS COFFEE TABLE

**OPTIONS** 

Ciclos Outdoor Coffee Table is an amazing woodwork design in teak wood and louvered leg. Swivel center not available.

Outdoor SKU: TOSL002