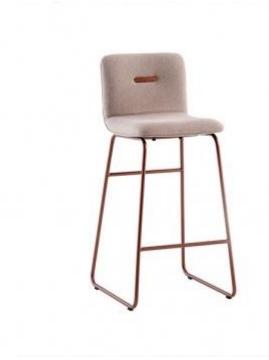

g to any living room.



### **DUNA SOFA**



#### **OPTIONS**

Navy Blue Fabric



Duna Sofa is a synonym of comfort and coziness, this amazing piece of furniture will bring art to your living room. The upholstered 100% polyester fabric wrapped structure builds a casual look.



### **TUNE SOFA**





**BURGUNDY VELVET** 



In a round shape, the Tune Sofa is a combination of comfort and elegance. Upholstered sofa and wood structure. Its quality is a statement. This sofa deserves a special place.



## **GIA STOOL**





**GRAFITTE** 



Gia, its a fancy kitchen stool. The angles found in this project, is the perfect translation that exists between the stiffness and smoothness found in geodesic meshes. Golden structure and velvet upholstered seat.



Stools SKU: TS 005

## PALERMO STOOL



**OPTIONS** 



SAND BOUCLE

Inspired by urban style, the Palermo Stool Aims to create an original and stylish look. The metal detail in its backrest is painted in the same color as the base, the stricture follows the curvature of the seat in the back.



### **LUIZA STOOL**



**OPTIONS** 





Contemporary and comfortable, Luiza is an icon Stool. In brown leather with dramatic back design, the stool structure is made of certified wood increasing its durability.



### SKU: TS 002

## LINA BAR STOOL









The beautiful Lina Stool brings a modern feeling to any dining room. Upholstered seat in raw linen and painted metal structure.



Stools SKU: TS 001

## SAPHIRE STOOL





**IVORY** 



Saphire counter hight Stool with arms has a wide seat in ivory fabric with a special touch of le