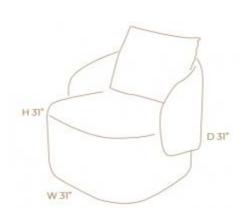

### **ESDRA**

**OPTIONS** 

**GRAY COTTON** 

With minimalist lines and rounded corners it is designed to relaxing. This lounge chair has a unique design and aesthetically that follows a European trend its look completed by the Ottoman. Metal structure, freijo wood and fabric.

### **KAUAI**

**OPTIONS** 

It is an amazing component furniture that brings modernity and elegance to your living room. Gray metal structure, ebony tinted feet and fabric.

### Decore

**OPTIONS** 

**RAW LINEN** 

The Decore Lounge Chair brings elegance and comfort in its design. A real masterpiece, metal structure wrapped in reconstituted leather and upholstered back and seat.

### BLESS LOUNGE CHAIR

#### **OPTIONS**

WHITE LINEN / LEATHER
NATURAL LINEN

Bless Lounge Chair is like no other, with a contemporary design this piece will stand out in any room. All piece is upholstered in linen promoting a modern but cozy look.

### **EMBRACE**

**OPTIONS** 

The Embrace Lounge Chair is the ultimate combo of comfort and design. A real masterpiece, Embrace will bring elegance and coziness to your living room. Fiber screen framed by wood at the backrest and raw linen upholstered seat and pillows.