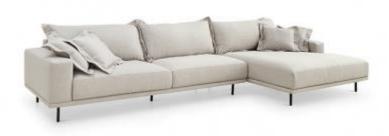

### SOUL OTTOMAN

### **OPTIONS**

With modular composing pieces (armless, right arm, left arm) and chaise, the Soul Sofa is a mixture of Modernity and elegance. The upholstered sofa has a structure in premium wood and the legs in carbon steel completing Its uniquely overall.

## SOUL CHAISE LOUNGE