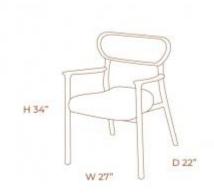

## LUIZA DINING ARMCHAIR

**OPTIONS** 

Contemporary and comfortable, Shell is very characteristic chair in aged brown leather with a wide designed back. The structure is in certified wood Increasing its durability.