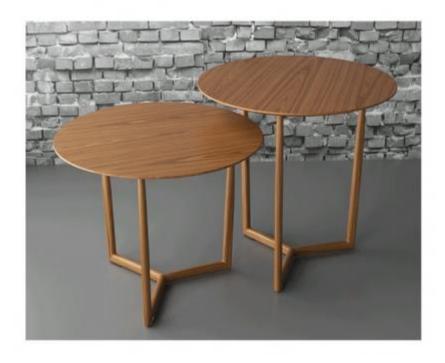

### **REI SIDE TABLE**

**OPTIONS** 

GLOSSY PAU FERRO WOOD

Rei Side Table is an amazing funny piece of furniture, composed by three parts, this piece can be shaped as you want. Pau Ferro wood with a delicate gloss finish and MDF structure.