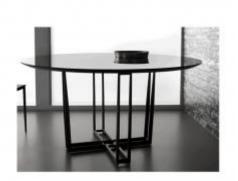

# WEB DINING TABLE

#### **OPTIONS**

WALNUT

**EXPRESSO WOOD** 

The amazing Web Dining Table design is composed by a metal screen base and wood veneer top in two colors options, walnut and expresso wood.