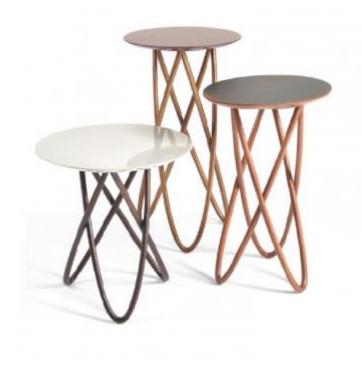

### **REI SIDE TABLE**

**OPTIONS** 

GLOSSY PAU FERRO WOOD

Rei Side Table is an amazing funny piece of furniture, composed by three parts, this piece can be shaped as you want. Pau Ferro wood with a delicate gloss finish and MDF structure.