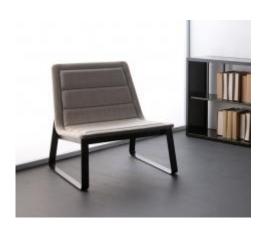

### **ESDRA**

**OPTIONS** 

**GRAY COTTON** 

With minimalist lines and rounded corners it is designed to relaxing. This lounge chair has a unique design and aesthetically that follows a European trend its look completed by the Ottoman. Metal structure, freijo wood and fabric.