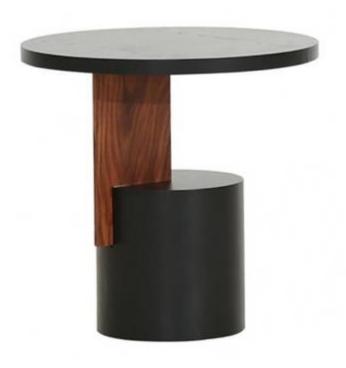

### EYE SIDE TABLE

**OPTIONS** 

**BLACK LEATHER WALNUT** 

The new Eye Side Table is an amazing component furniture. Its structure is made of laminated metal and the top is made of reconstituted leather. The tables are avaiable in two different heights. You can use them separately or together as nesting side tabl