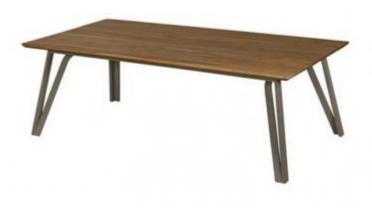

## GIL COFFEE TABLE

**OPTIONS** 

TAUPE ALUMINUM

The Gil Coffee Table is flawless furniture designed for the outdoors. Made of aluminum, it has an option with a champagne holder.