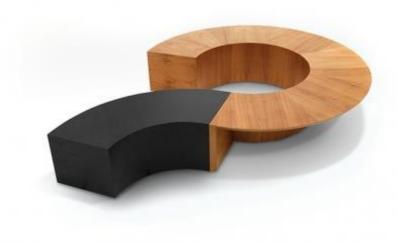

se tables are offered in wood or glass tops.



# SANTIAGO COFFEE TABLE GLASS SHORT



**OPTIONS** 

EBONY CATHEDRAL WALNUT

The Santiago Coffee table is a perfect addition to any space. This nesting table brings an enjoyable ample surface area. With an amazing contemporary design, these tables are offered in wood or glass tops.



# TRINITY HIGH CENTER



**OPTIONS** 

OAK

Trinity Coffee Table is a combination of three tables making it one-of-a-kind. This table has three levels of solid natural wood. The shape gives it modernity and charm.



# TRINITY LOW CENTER



**OPTIONS** 

OAK

Trinity Coffee Table is a combination of three tables making it one-of-a-kind. This table has three levels of solid natural wood. The shape gives it modernity and charm.



#### SKU: TCT016

#### **LANA**



#### **OPTIONS**

BLACK LACQUER NATURAL OAK FENDI LACQUER BROWN OAK



Lana Coffee Table brings innovative design able to fill the room with grace and beauty.



# CARD COFFEE TABLE



**OPTIONS** 

**BRONZE STEEL GREY CERAMIC** 

Card Coffee Table brings ceramic and steel together in a beautiful way, a very elegant piece that can bring modernity to any living room.



# BOWL COFFEE TABLE



**OPTIONS** 

WALNUT / BLACK STEEL



The fitting line was developed thinking about the best use of all the materials of its composition. Luxurious pieces that adapt harmoniously in all ambients. The pieces are made with carbon steel structure and are complemented with natural Italian marble.



## FITTING COFFEE TABLE



#### **OPTIONS**

NERO MARBLE / GOLD



The fitting line was developed thinking