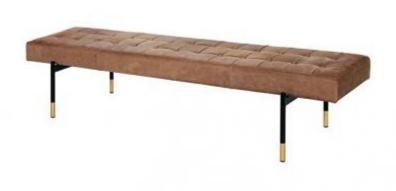

### **IBIRA BENCH**

#### **OPTIONS**

BROWN SUEDE
WHITE SUEDE

Ibira Bench is very elegant accent furniture. It is composed of a walnut wood base and an upholstered top with two armrests with leather details.