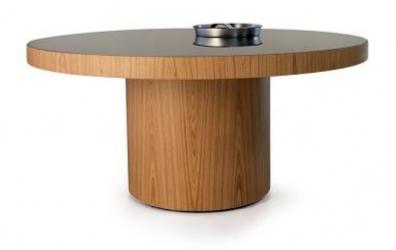

### BARCELONA DINING TABLE

**OPTIONS** 

**WALNUT** 

The round Barcelona Dining Table is a minimalist designed table for a modern dining room. Wood structure with natural freijo veneer.