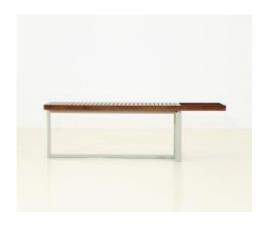

### **IBIRA BENCH**

#### **OPTIONS**

BROWN SUEDE
WHITE SUEDE

Ibira Bench is very elegant accent furniture. It is composed of a walnut wood base and an upholstered top with two armrests with leather details.