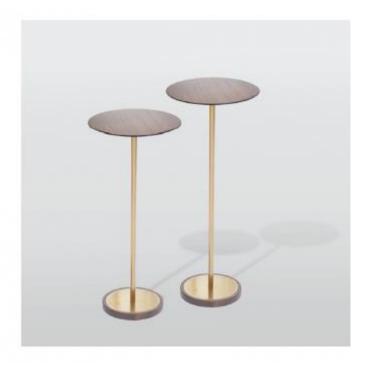

with glass top and an expresso leather magazine rack is the new side table that matches any living room.



### NEPAL OVAL SIDE TABLE



**OPTIONS** 





Nepal is a very elegant side table, with a black metal structure with gold metal details and walnut wood top, available in two sizes and shapes, perfect to use together as a set.



### NEPAL CIRCLE SIDE TABLE



**OPTIONS** 





Nepal is a very elegant side table, with a black metal structure with gold metal details and walnut wood top, available in two sizes and shapes, perfect to use together as a set.



# KIWI SIDE TABLE SET



**OPTIONS** 

**BROWN OAK GOLD** 

With an amazing design, this side table is a must-have in any living room. Available in two sizes, can be used separately or together as a set.



### FIT SIDE TABLE SET



**OPTIONS** 

WALNUT GOLD

Small and elegant, the fit side table brings the form and functionality together, available in two sizes, can be used separately or together as a set.



### NICK SIDE TABLE



**OPTIONS** 

AGED FREIJO

This coffee table is marked by the contrast between the sturdy wooden parts and the slender metal frame. It has an addition of a leather magazine rack, functional and flexible that further reinforces the language of contrasts of this proposal.



## OLIVE SIDE TABLE SET



#### **OPTIONS**

**GOLD** 



With the Olive Side Table, you can create different compositions. In painted carbon steel structure and painted MDF top it fits in any living room perfectly.



# ANDY SIDE TABLE SET



**OPTIONS** 

GLASS / GOLD

Making a visual impact in any living room, Andy