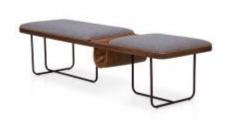

### **IBIRA BENCH**

#### **OPTIONS**

BROWN SUEDE
WHITE SUEDE

Ibira Bench is very elegant accent furniture. It is composed of a walnut wood base and an upholstered top with two armrests with leather details.