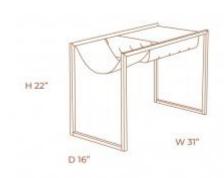

### MAGAZINE SIDE TABLE

**OPTIONS** 

NATURAL OAK

The Magazine Side Table was created to impress. A combination of a multilaminate bench and a functional synthetic leather pocket for magazines or objects, supported by a jequitiba structure base. When in your living room it will amaze everyone.