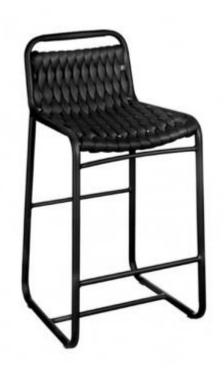

on for the perfect modernistic design. The contrast between the seat, backrest, and the wood legs give out a sense of harmony in any outdoor living.



## ODARA DINING CHAIR



**OPTIONS** 

**GREEN NAUTICAL ROPE** 

The Odara Dining Chair has the perfect design for the outdoors, made to celebrate nature and the environment.



## CORDEL LOUNGE CHAIR



**OPTIONS** 





The Cordel Lounge Chair is a flawless armchair for any outdoor living. It is a blend of aluminum and knitting design.



## TROPICÁLIA LOUNGE CHAIR



**OPTIONS** 

ALUMINUM STRUCTURE / KNITTING

Design can be made for comfort, aesthetics, and style, but this Tropicália lounge was made for all. The combination of aluminum and knitting material in color black is the ultimate sophisticated furniture.



## TROPICALIA STOOL



**OPTIONS** 





From the collection Tropicalia, this console focusses on aesthetics, design, and style. Combining aluminum and knitting material.



### SKU: TS008

### **VIENA STOOL**



**OPTIONS** 

ALUMINUM STRUCTURE / KNITTING



From the collection Viena, this console focusses on aesthetics, design, and style. Combining aluminum and knitting material.



### LUNA DINING CHAIR



**OPTIONS** 

ALUMINUM / TEAK WOOD / SYNTHETIC FIBER

The Luna Dining Chair presents a series of repetitions and rhythm throughout its patter in order to create a romantic design for your outdoor living. Aluminum structure, teak wood legs, and synthetic fiber compose this piece.



### SAMOA DINING CHAIR



**OPTIONS** 





The ultimate Samoa Dining Chair was specially made for comfort and appearance. Th