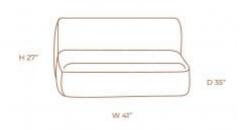

#### **DUETO**

#### **OPTIONS**

CREAM COTTON / RECONSTITUTED LEATHER

Elegance and confort its smooth lines brings infinite possibilities to your dinning room. It combines different fabrics on seat and backrest.