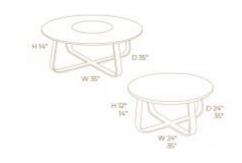

## LEAF NESTING COFFEE TABLE SET

#### **OPTIONS**

White Glass and Caramel Leather

This Nesting Leaf Coffee Table Set will change your perspective on innovative design as a juxtaposition of marble and leather. The higher tabletop is made out of Calacata marble and the shorter table is made out of caramel leather, both supported by a met