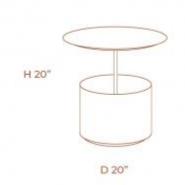

## MAYA OTTOMAN BENCH

**OPTIONS** 

The Maya Ottoman brings the comfort of the upholstered seat with the functionality of a coffee table, combined in a single wooden frame. With a lightweight design, it is made up of two overlapping discs, making this piece a perfect complement to give a pl