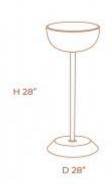

### EYE SIDE TABLE

**OPTIONS** 

**BLACK LEATHER WALNUT** 

The new Eye Side Table is an amazing component furniture. Its structure is made of laminated metal and the top is made of reconstituted leather. The tables are avaiable in two different heights. You can use them separately or together as nesting side tabl