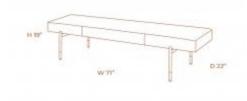

### **IBIRA BENCH**

#### **OPTIONS**

BROWN SUEDE
WHITE SUEDE

Ibira Bench is very elegant accent furniture. It is composed of a walnut wood base and an upholstered top with two armrests with leather details.