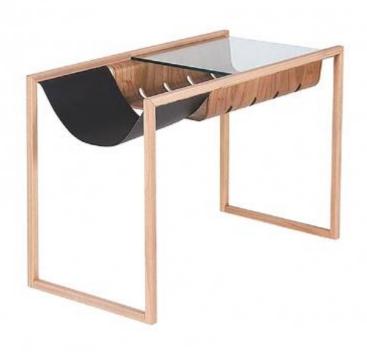

### MAGAZINE SIDE TABLE

**OPTIONS** 

NATURAL OAK

The Magazine Side Table was created to impress. A combination of a multilaminate bench and a functional synthetic leather pocket for magazines or objects, supported by a jequitiba structure base. When in your living room it will amaze everyone.