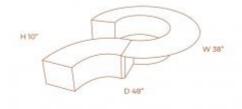

Beds SKU: TBB001

### **HUG BED**

**OPTIONS** 

Hug Bed has a contemporary design with a touch of comfort. The grey suede and grey linen upholstered backrest shape is designed to embrace while the light metal legs create a very elegant piece of furniture. Base upholstered in light grey linen.