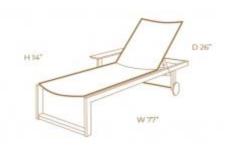

#### HAVANNA SUN LOUNGE

**OPTIONS** 

SYNTHETIC FIBER

Havanna Outdoor Sun Lounge is an elegant chair designed in teak wood, aluminum, and synthetic fiber. Havanna will be precious in your pool area.

Outdoor SKU: TOLSC001