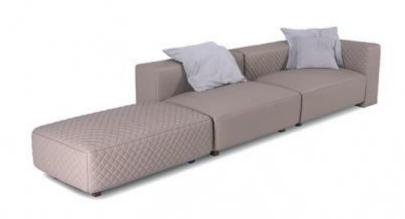

### SOUL OTTOMAN

### **OPTIONS**

With modular composing pieces (armless, right arm, left arm) and chaise, the Soul Sofa is a mixture of Modernity and elegance. The upholstered sofa has a structure in premium wood and the legs in carbon steel completing Its uniquely overall.

## SOUL CHAISE LOUNGE