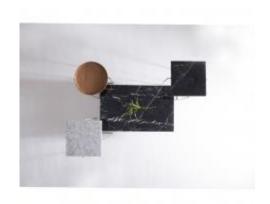

#### **OPTIONS**

MERO MARBLE CARRARA MARBLE

The Lego Nesting Coffee Table is a very characterized artwork. Its design calls anyone attention and fits various types of environments. The fitting line was developed for the best use of all the materials of its composition. The pieces are made with carb