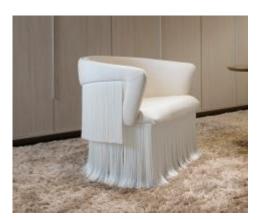

## STRIPE BENCH

NATURAL LEATHER

Made of natural leather, the Stripe Bench has fringes and hand-knotted handles. It is finished with a gold metal ring, high esthetic and functional design for any living room.