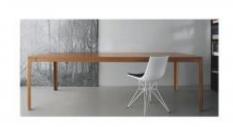

# WEB DINING TABLE

#### **OPTIONS**

WALNUT

**EXPRESSO WOOD** 

The amazing Web Dining Table design is composed by a metal screen base and wood veneer top in two colors options, walnut and expresso wood.