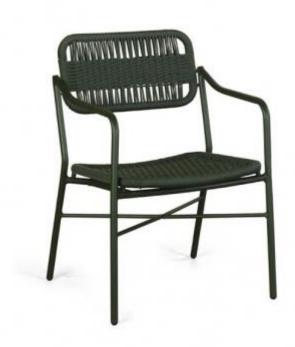

## ABBA DINING CHAIR

**OPTIONS** 

Abba Dining Chair is the perfect combination of coziness and style, where comfort meets design.

## ODARA DINING CHAIR

**OPTIONS** 

**GREEN NAUTICAL ROPE** 

The Odara Dining Chair has the perfect design for the outdoors, made to celebrate nature and the environment.