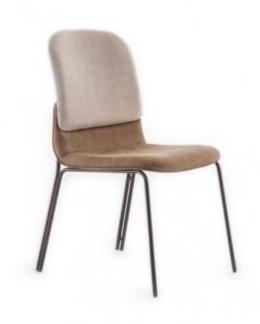

## **OPTIONS**

NERO MARBLE / GOLD



The fitting line was developed thinking about the best use of all the materials of its composition. Luxurious pieces that adapt harmoniously in all ambients. The pieces are made with carbon steel structure and are complemented with natural italian marble.

# BOX COFFEE TABLE BOTTOM WOOD TRAY



#### **OPTIONS**

WALNUT





# BOX COFFEE TABLE TOP LEATHER TRAY



**OPTIONS** 







## BOX COFFEE TABLE WOOD BOX



**OPTIONS** 







# BOX COFFEE TABLE GLASS TOP



#### **OPTIONS**

**GLASS STEEL** 





Consoles SKU: TC001

# VERTICE CONSOLE



**OPTIONS** 

WALNUT GOLD

Vertice Console is a masterpiece, an amazing walnut wood top supported by a sculptural gold metal base form this attractive design look furniture.



#### SKU: TDC030

#### **DUETO**



#### **OPTIONS**



CREAM COTTON / RECONSTITUTED LEATHER

Elegance and confort its smooth lines brings infinite possibilities to your dinning room. It combines different fabrics on seat and backrest.



## GIA DINING CHAIR



**OPTIONS** 

DARK OLIVE VELVET



Gia, its a fancy dining chair the angles found in this project, is the perfect translation that exists between the stiffness and smoothness found in Geodesic meshes. Golden structure and velvet upholstered seat.



# CORE DINING CHAIR









With an amazing design, the Core Dining Chair has structure in black reconstituted leather and seat in aged caramel natural leather.



# CHESS DINING CHAIR



**OPTIONS** 



BLACK LEATHER
CARAMEL LEATHER

Chess Dining Chair its a trend in shape and style has a black oak blade structure and