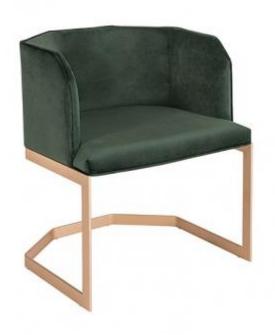

## GIA DINING CHAIR

**OPTIONS** 

DARK OLIVE VELVET

Gia, its a fancy dining chair the angles found in this project, is the perfect translation that exists between the stiffness and smoothness found in Geodesic meshes. Golden structure and velvet upholstered seat.