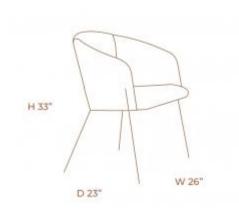

### **HUG BED**

**OPTIONS** 

Hug Bed has a contemporary design with a touch of comfort. The grey suede and grey linen upholstered backrest shape is designed to embrace while the light metal legs create a very elegant piece of furniture. Base upholstered in light grey linen.