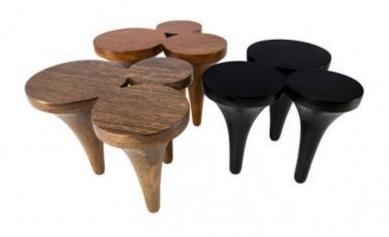

## REMAINS CENTER TABLE

#### **OPTIONS**

CHESNUT WALNUT EBONY

Eucalyptus wooden base, the Remains Coffe Table is offered in three types of wood. The tables are designed in pin shape made up by wood. The combination of three pins forms a perfect accent table to any contemporary living room.