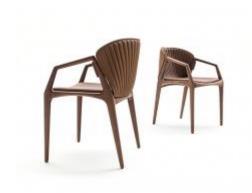

# SAPHIRE DINING CHAIR

**OPTIONS** 

OFF WHITE LINEN CARAMEL LEATHER

Abstracting the forms found in precious stones and creating new pieces of furniture so that each one represents a jewel for the decorative spaces, following the tendencies of the valorization of the wood and the work with leather.