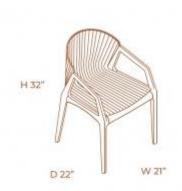

# SAPHIRE DINING CHAIR

**OPTIONS** 

OFF WHITE LINEN CARAMEL LEATHER

Abstracting the forms found in precious stones and creating new pieces of furniture so that each one represents a jewel for the decorative spaces, following the tendencies of the valorization of the wood and the work with leather.