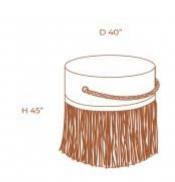

## STRIPE BENCH

NATURAL LEATHER

Made of natural leather, the Stripe Bench has fringes and hand-knotted handles. It is finished with a gold metal ring, high esthetic and functional design for any living room.