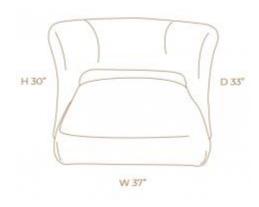

as a unique design and aesthetically that follows a European trend its look completed by the Ottoman. Metal structure, freijo wood and fabric.



### **KAUAI**



**OPTIONS** 





It is an amazing component furniture that brings modernity and elegance to your living room. Gray metal structure, ebony tinted feet and fabric.



### Decore



**OPTIONS** 



**RAW LINEN** 

The Decore Lounge Chair brings elegance and comfort in its design. A real masterpiece, metal structure wrapped in reconstituted leather and upholstered back and seat.



### BLESS LOUNGE CHAIR



#### **OPTIONS**



WHITE LINEN / LEATHER
NATURAL LINEN

Bless Lounge Chair is like no other, with a contemporary design this piece will stand out in any room. All piece is upholstered in linen promoting a modern but cozy look.



### **EMBRACE**



**OPTIONS** 





The Embrace Lounge Chair is the ultimate combo of comfort and design. A real masterpiece, Embrace will bring elegance and coziness to your living room. Fiber screen framed by wood at the backrest and raw linen upholstered seat and pillows.



**Lounge Chairs** 

### IMBARÉ LOUNGE CHAIR



SKU: TLC033

**OPTIONS** 



Choice of Velvet or Leather

The newest Velvet Lounge Chair will brighten your living space with a special orange color. Velvet or leather upholstered seat and backseat with wood legs.



### IOWA SWIVEL LOUNGE CHAIR



**OPTIONS** 





This Swivel Lounge Chair is the perfect combination of contemporary design and luxury. Seat and backrest all upholstered in linen fabric.



### ROMÃ SWIVEL LOUNGE CHAIR







BLUE AND CARAMEL SUEDE MOON