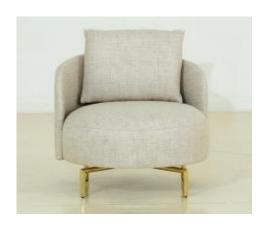

ing a modern but cozy look.



### **EMBRACE**



**OPTIONS** 





The Embrace Lounge Chair is the ultimate combo of comfort and design. A real masterpiece, Embrace will bring elegance and coziness to your living room. Fiber screen framed by wood at the backrest and raw linen upholstered seat and pillows.



**Lounge Chairs** 

### IMBARÉ LOUNGE CHAIR



SKU: TLC033

**OPTIONS** 



Choice of Velvet or Leather

The newest Velvet Lounge Chair will brighten your living space with a special orange color. Velvet or leather upholstered seat and backseat with wood legs.



### IOWA SWIVEL LOUNGE CHAIR



**OPTIONS** 





This Swivel Lounge Chair is the perfect combination of contemporary design and luxury. Seat and backrest all upholstered in linen fabric.



### ROMÃ SWIVEL LOUNGE CHAIR







BLUE AND CARAMEL SUEDE MOONLIGHT FABRIC

Romã Swivel Lounge Chair is charming and elegant. Metal legs and fabric upholstered seat and backrest. An amazing design combining comfort and beauty.

### MOMA LOUNGE CHAIR



**OPTIONS** 





This comfortable round chair is the ideal artwork in your living room. Walnut wood structure and caramel real leather upholstered seat and backrest.



Lounge Chairs

### ARGOLA LOUNGE CHAIR



SKU: TLC034

**OPTIONS** 



Tweed Black and White

Argola lounge chair is a round shape amazing furniture. Wengue laminated base and tweed upholstered top that embraces beautifully.



### MINKE LOUNGE CHAIR



**OPTIONS** 

**RUSTY BOUCLE** 

Minke lounge chair is a contemporary piece of furniture that brings elegance and beauty to any living room, its brick color