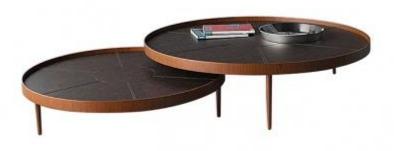

## REI COFFEE TABLE

#### **OPTIONS**

**GLOSSY PAU FERRO WOOD** 

Rei Coffee Table is an amazing funny piece of furniture, composed of two round parts, this piece can be shaped as you want. Pau Ferro wood with a delicate gloss finish and MDF structure.