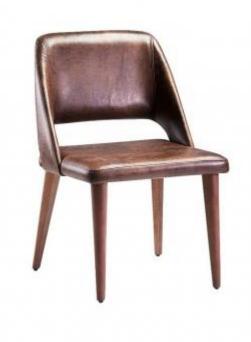

## GIA DINING CHAIR

**OPTIONS** 

DARK OLIVE VELVET

Gia, its a fancy dining chair the angles found in this project, is the perfect translation that exists between the stiffness and smoothness found in Geodesic meshes. Golden structure and velvet upholstered seat.

# CORE DINING CHAIR

With an amazing design, the Core Dining Chair has structure in black reconstituted leather and seat in aged caramel natural leather.