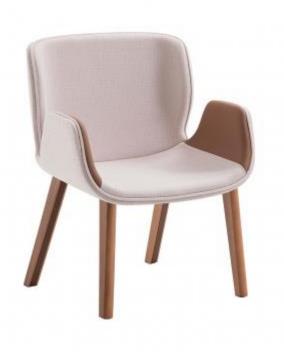

### **HUG BED**

**OPTIONS** 

Hug Bed has a contemporary design with a touch of comfort. The grey suede and grey linen upholstered backrest shape is designed to embrace while the light metal legs create a very elegant piece of furniture. Base upholstered in light grey linen.