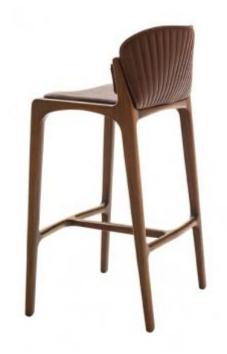

## SAPHIRE STOOL

**IVORY** 

Saphire counter hight Stool with arms has a wide seat in ivory fabric with a special touch of leather on its sides making it comfortable and stylish at the same time. An attractive visual contrast down to the legs in natural wood, perfect for any dining a