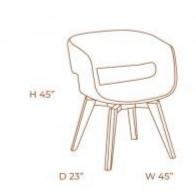

Wood.



Dining Chairs SKU: TDC004

### DIVA DINING CHAIR



**OPTIONS** 



WHITE WOVEN NATURAL OAK
GREY WOVEN BROWN OAK

The straight arms alined with its legs is the charm of the Diva Dining Chair. The fabric seat and the wood veneer base completes its elegant shape.



Dining Chairs SKU: TDC005

### DIVA DINING CHAIR LEATHER



#### **OPTIONS**



AGED CARAMEL LEATHER BROWN OAK
BLACK LEATHER WALNUT

The straight arms alined with its legs is the charm of the Diva Dining Chair. The fabric seat and the wood veneer base completes its elegant shape.



# DOVE DINING CHAIR



**OPTIONS** 





The Dove Dining Chair is the perfect chair for those who appreciate design. Seat in metallic grey fabric and structure in natural wood. Curves, lines, and gaps intersecting to create a stylish piece.



### ELIS DINING CHAIR



#### **OPTIONS**



BLACK LEATHER BLACK OAK

CARAMEL LEATHER NATURAL OAK

The Elis Dining Chair is an extraordinary piece with fine stylistic features. The legs are finished in wood-clad while the seat, is designed in upholstered fiberglass.



Dining Chairs SKU: TDC001

# ABA DINING CHAIR



**OPTIONS** 





The synonym of elegance is our new Aba Dining Chair, a fantastic accent made of reconstituted leather providing comfort to any dining room.



# WEB DINING TABLE



#### **OPTIONS**



WALNUT

**EXPRESSO WOOD** 

The amazing Web Dining Table design is composed by a metal screen base and wood veneer top in two colors options, walnut and expresso wood.



### MADISON DINING TABLE









Enjoy the elegance of the Madison Dining Table in freijo wood and top i