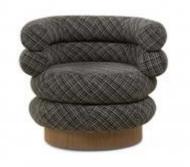

n your living space with a special orange color. Velvet or leather upholstered seat and backseat with wood legs.



### IOWA SWIVEL LOUNGE CHAIR



**OPTIONS** 





This Swivel Lounge Chair is the perfect combination of contemporary design and luxury. Seat and backrest all upholstered in linen fabric.



### ROMÃ SWIVEL LOUNGE CHAIR







BLUE AND CARAMEL SUEDE MOONLIGHT FABRIC

Romã Swivel Lounge Chair is charming and elegant. Metal legs and fabric upholstered seat and backrest. An amazing design combining comfort and beauty.

### MOMA LOUNGE CHAIR



**OPTIONS** 





This comfortable round chair is the ideal artwork in your living room. Walnut wood structure and caramel real leather upholstered seat and backrest.



Lounge Chairs

### ARGOLA LOUNGE CHAIR



SKU: TLC034

**OPTIONS** 



Tweed Black and White

Argola lounge chair is a round shape amazing furniture. Wengue laminated base and tweed upholstered top that embraces beautifully.



### MINKE LOUNGE CHAIR



**OPTIONS** 

**RUSTY BOUCLE** 

Minke lounge chair is a contemporary piece of furniture that brings elegance and beauty to any living room, its brick color boucle fabric and the metal structure forms an amazing composition.



Lounge Chairs

### MUFFIN SWIVEL LOUNGE CHAIR



SKU: TLC036

**OPTIONS** 



**Brick Boucle** 

Muffin Swivel lounge chair is a cozy and contemporary chair. Metal laminated base and upholstered shell top, it is one of a kind art piece.



### PIPPO LOUNGE CHAIR



#### **OPTIONS**



GREY WOVEN
BURGUNDY VELVET

Upholstered armchair with carbon steel and wood legs, Pippo Lounge Chair