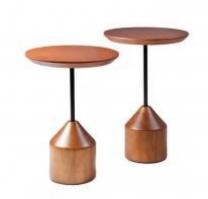

### GALON TALL SIDE TABLE

**OPTIONS** 

Designed in a fantastic pedestal in massed iron and circular laminated base, Galon side tables add harmony to any living place. The tables can stand alone or you can make a composition with two or more tables at different heights.

### GALON SHORT SIDE TABLE

**OPTIONS** 

Designed in a fantastic pedestal in massed iron and circular laminated base, Galon side tables add harmony to any living place. The tables can stand alone or you can make a composition with two or more tables at different heights.