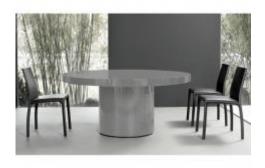

### BARCELONA DINING TABLE

**OPTIONS** 

**WALNUT** 

The round Barcelona Dining Table is a minimalist designed table for a modern dining room. Wood structure with natural freijo veneer.