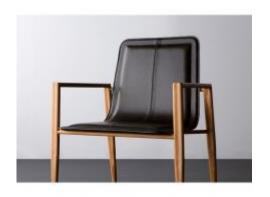

## GIA DINING CHAIR

**OPTIONS** 

DARK OLIVE VELVET

Gia, its a fancy dining chair the angles found in this project, is the perfect translation that exists between the stiffness and smoothness found in Geodesic meshes. Golden structure and velvet upholstered seat.

# CORE DINING CHAIR

With an amazing design, the Core Dining Chair has structure in black reconstituted leather and seat in aged caramel natural leather.

# CHESS DINING CHAIR

**OPTIONS** 

BLACK LEATHER
CARAMEL LEATHER

Chess Dining Chair its a trend in shape and style has a black oak blade structure and front and back seat in black natural leather.

## MODENA DINING CHAIR

**OPTIONS** 

**OATMEAL BOUCLE** 

The Modena Dining Chair is the perfect seat for your dining table or any other space. The legs made by walnut wood compose the overall great quality of the chair.