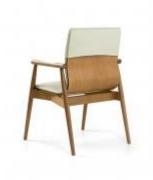

#### JULIA DINING CHAIR

**OPTIONS** 

**OFFWHITE WOVEN EBONY** 

Smooth-stitched upholstered armchair, Julia creates a classic contrast with this material. The laminated back gives to your room a touch of style. Designed to provide comfort, its format is made to not occupy a full-sized space.