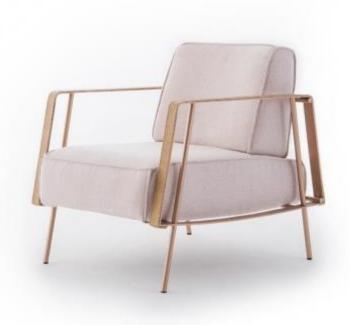

### **ESDRA**

**OPTIONS** 

**GRAY COTTON** 

With minimalist lines and rounded corners it is designed to relaxing. This lounge chair has a unique design and aesthetically that follows a European trend its look completed by the Ottoman. Metal structure, freijo wood and fabric.

### **KAUAI**

**OPTIONS** 

It is an amazing component furniture that brings modernity and elegance to your living room. Gray metal structure, ebony tinted feet and fabric.

### Decore

**OPTIONS** 

**RAW LINEN** 

The Decore Lounge Chair brings elegance and comfort in its design. A real masterpiece, metal structure wrapped in reconstituted leather and upholstered back and seat.

### BLESS LOUNGE CHAIR

#### **OPTIONS**

WHITE LINEN / LEATHER
NATURAL LINEN

Bless Lounge Chair is like no other, with a contemporary design this piece will stand out in any room. All piece is upholstered in linen promoting a modern but cozy look.

### **EMBRACE**

**OPTIONS** 

The Embrace Lounge Chair is the ultimate combo of comfort and design. A real masterpiece, Embrace will bring elegance and coziness to your living room. Fiber screen framed by wood at the backrest and raw linen upholstered seat and pillows.

**Lounge Chairs** 

### IMBARÉ LOUNGE CHAIR

SKU: TLC033

**OPTIONS** 

Choice of Velvet or Leather

The newest Velvet Lounge Chair will brighten your living space with a special orange color. Velvet or leather upholstered seat and backseat with wood legs.

### IOWA SWIVEL LOUNGE CHAIR

**OPTIONS** 

This Swivel Lounge Chair is the perfect combination of contemporary design and luxury. Seat and backrest all upholstered in linen fabric.

### ROMÃ SWIVEL LOUNGE CHAIR

BLUE AND CARAMEL SUEDE MOONLIGHT FABRIC

Romã Swivel Lounge Chair is charming and elegant. Metal legs and fabric upholstered seat and backrest. An amazing design combining comfort and beauty.

### MOMA LOUNGE CHAIR

**OPTIONS** 

This comfortable round chair is the ideal artwork in your living room. Walnut wood structure and caramel real leather upholstered seat and backrest.

Lounge Chairs

### ARGOLA LOUNGE CHAIR

SKU: TLC034

**OPTIONS** 

Tweed Black and White

Argola lounge chair is a round shape amazing furniture. Wengue laminated base and tweed upholstered top that embraces beautifully.

### MINKE LOUNGE CHAIR

**OPTIONS** 

**RUSTY BOUCLE** 

Minke lounge chair is a contemporary piece of furniture that brings elegance and beauty to any living room, its brick color boucle fabric and the metal structure forms an amazing composition.