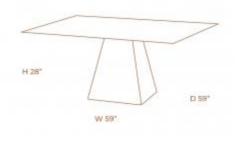

# OASIS DINING TABLE

**OPTIONS** 

CINNAMON BLACK
CINNAMON

In a square form on the top supported by a piramide designed leg, the wonderful oasis dining table will hold up to every meal from breakfast to dinner accomodating the whole family.