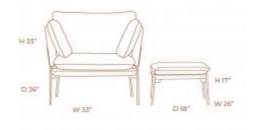

### **ESDRA**

**OPTIONS** 

**GRAY COTTON** 

With minimalist lines and rounded corners it is designed to relaxing. This lounge chair has a unique design and aesthetically that follows a European trend its look completed by the Ottoman. Metal structure, freijo wood and fabric.