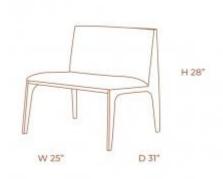

## PETER BENCH

#### **OPTIONS**

**CONCRETE WOVEN** 

The Peter Bench offers both flexible and charming in a stunning conversation. The transition from a couch to a bench. All composed by Eucalypt wooden upholstered seat in a carbon steel structure. The leather details are a great touch to the piece.