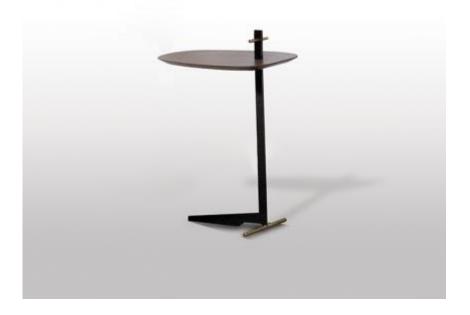

### **REI SIDE TABLE**

**OPTIONS** 

GLOSSY PAU FERRO WOOD

Rei Side Table is an amazing funny piece of furniture, composed by three parts, this piece can be shaped as you want. Pau Ferro wood with a delicate gloss finish and MDF structure.