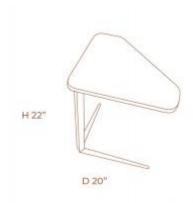

### **REI SIDE TABLE**

**OPTIONS** 

GLOSSY PAU FERRO WOOD

Rei Side Table is an amazing funny piece of furniture, composed by three parts, this piece can be shaped as you want. Pau Ferro wood with a delicate gloss finish and MDF structure.