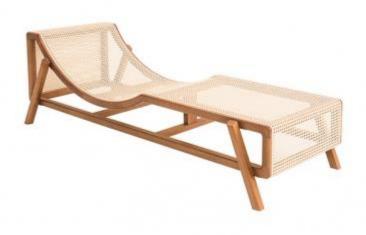

# HILL CHAISE LOUNGE

#### **OPTIONS**

WALNUT

Inspired in the brazilian crafts, this sculptural chaise is made in wood with natural fiber screen and an amazing design.