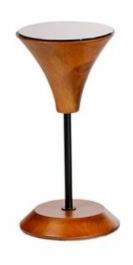

table to be used everywere, base made of cumaru solid wood, black metal structure, and black marble top. Its a very usefull piece.



## NAIL SIDE TABLE



**OPTIONS** 

BLACK / WHITE
CUMARU/ WHITE

Nail is an accent table to be used everywere, base and top made of natural or painted cumaru solid wood and metal structure, it has grace and elegance.



## MARTINI TALL SIDE TABLE



**OPTIONS** 





Martini is an accent table to be used everywere, base and top made of cumaru solid wood and black metal structure, its a piece to be remembered.



### MARTINI MEDIUM SIDE TABLE



**OPTIONS** 

**CUMARU SOLID WOOD** 

Martini is an accent table to be used everywere, base and top made of cumaru solid wood and black metal structure, its a piece to be remembered.



### MARTINI SMALL SIDE TABLE



**OPTIONS** 

**CUMARU SOLID WOOD** 



Martini is an accent table to be used everywere, base and top made of cumaru solid wood and black metal structure, its a piece to be remembered.



### MAGAZINE SIDE TABLE



**OPTIONS** 

NATURAL OAK

The Magazine Side Table was created to impress. A combination of a multilaminate bench and a functional synthetic leather pocket for magazines or objects, supported by a jequitiba structure base. When in your living room it will amaze everyone.



### SANTIAGO SIDE TABLE



**OPTIONS** 

**WALNUT** 

Santiago Side Table provides the perfect additions to any space, this nesting table brings the necessity of an ample surface area. These tables are offered in two different sizes in walnut wood finish.



### JO SIDE TABLE



**OPTIONS** 

EBONY CATHEDRA