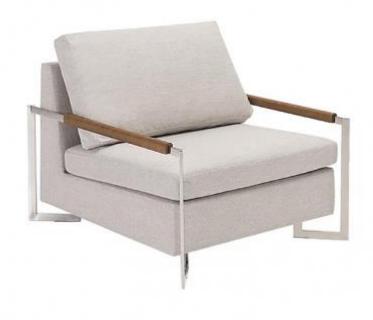

## JASPER DINING CHAIR

**OPTIONS** 

**GREY TWEED DARK GREY SUEDE** 

Surrounding lines combining elegance, ergonomics and comfort. A versatile chair that can compose a dining room or a living room as an armchair.