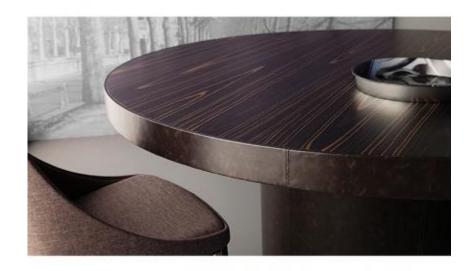

Beds SKU: TBB001

### **HUG BED**

**OPTIONS** 

Hug Bed has a contemporary design with a touch of comfort. The grey suede and grey linen upholstered backrest shape is designed to embrace while the light metal legs create a very elegant piece of furniture. Base upholstered in light grey linen.