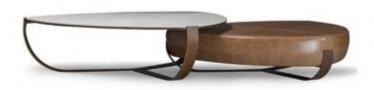

## LEAF NESTING COFFEE TABLE SET

#### **OPTIONS**

White Glass and Caramel Leather

This Nesting Leaf Coffee Table Set will change your perspective on innovative design as a juxtaposition of marble and leather. The higher tabletop is made out of Calacata marble and the shorter table is made out of caramel leather, both supported by a met