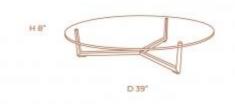

## REMAINS CENTER TABLE

#### **OPTIONS**

CHESNUT WALNUT EBONY

Eucalyptus wooden base, the Remains Coffe Table is offered in three types of wood. The tables are designed in pin shape made up by wood. The combination of three pins forms a perfect accent table to any contemporary living room.