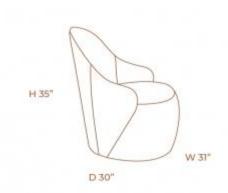

OPTIONS** 

**CLEAR SAND** 

Swivel armchair with metal walnut legs, Renata Lounge Chair form a functional and charming furtinute that adds elegance in any place.



# ROME LOUNGE CHAIR



**OPTIONS** 

**SAND BOUCLE** 

A beautiful silhouette formed by a geometric shape is our new Rome Lounge Chair. The stained stainless steel arms reflect elegance and modernity.



# MEXERICA LOUNGE CHAIR AND OTTOMAN



#### **OPTIONS**

AGED CARAMEL LEATHER INDIGO CANVAS



Modern and cozy this piece is made in natural caramel aged leather or in indigo canvas. It is a unique piece to be remembered.



# ZADAR LOUNGE CHAIR



**OPTIONS** 

BLACK LEATHER / GREY WOVEN

The Zadar Lounge Chair is designed in mixed materials forming a contemporary Artwork. A mixture of material brings cozyness and elegance.



# DORA LOUNGE CHAIR AND OTTOMAN



#### **OPTIONS**



OFF WHITE WOVEN LINE / CARAMEL LEATHER

A memorable art work piece is our Dora Lounge Chair. Wrapped all around by natural crochet making it cozzy and chic, completed by an ottoman involved by Crochet matching the lounge chair.



#### BE LOUNGE CHAIR



**OPTIONS** 





Be Lounge Chair brings modernity and elegance perfectly juxtapose contrasting styles into a single piece of art. Off white suede seat with leather bag accessory.



#### SKU: TLC018

# WAGON LOUNGE CHAIR





#### **OPTIONS**

GREY WOVEN WOOL
RED VELVET

In semi-circle shape, Wagon Lounge Chair is a luxurious exotic chair. Upholstered seat and arm in a comfort suede and a black iron base.



#### SKU: TCL001

# HILL CHAISE LOUNGE



#### **OPTIONS**

WALNUT



Inspi