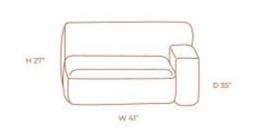

### **HUG BED**

**OPTIONS** 

Hug Bed has a contemporary design with a touch of comfort. The grey suede and grey linen upholstered backrest shape is designed to embrace while the light metal legs create a very elegant piece of furniture. Base upholstered in light grey linen.