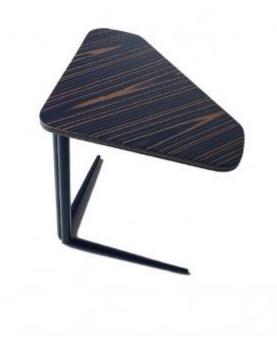

### **REI SIDE TABLE**

**OPTIONS** 

GLOSSY PAU FERRO WOOD

Rei Side Table is an amazing funny piece of furniture, composed by three parts, this piece can be shaped as you want. Pau Ferro wood with a delicate gloss finish and MDF structure.