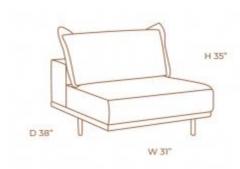

## JOY RIGHT ARM

### **OPTIONS**

GREY BOUCLE

**BLUE BOUCLE** 

Amazing modular designed piece that can be formed as you need, to fit any living Room area.

### **JOY ARMLESS**

### **OPTIONS**

BLUE BOUCLE

**GREY BOUCLE** 

Amazing modular designed piece that can be formed as you need, to fit any living room area.