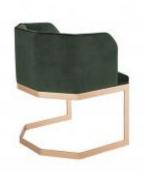

## GIA DINING CHAIR

**OPTIONS** 

DARK OLIVE VELVET

Gia, its a fancy dining chair the angles found in this project, is the perfect translation that exists between the stiffness and smoothness found in Geodesic meshes. Golden structure and velvet upholstered seat.