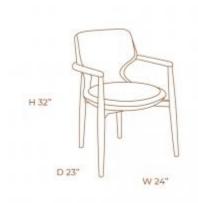

### **ESDRA**

**OPTIONS** 

**GRAY COTTON** 

With minimalist lines and rounded corners it is designed to relaxing. This lounge chair has a unique design and aesthetically that follows a European trend its look completed by the Ottoman. Metal structure, freijo wood and fabric.

### **KAUAI**

**OPTIONS** 

It is an amazing component furniture that brings modernity and elegance to your living room. Gray metal structure, ebony tinted feet and fabric.

### Decore

**OPTIONS** 

**RAW LINEN** 

The Decore Lounge Chair brings elegance and comfort in its design. A real masterpiece, metal structure wrapped in reconstituted leather and upholstered back and seat.

### BLESS LOUNGE CHAIR

#### **OPTIONS**

WHITE LINEN / LEATHER
NATURAL LINEN

Bless Lounge Chair is like no other, with a contemporary design this piece will stand out in any room. All piece is upholstered in linen promoting a modern but cozy look.

### **EMBRACE**

**OPTIONS** 

The Embrace Lounge Chair is the ultimate combo of comfort and design. A real masterpiece, Embrace will bring elegance and coziness to your living room. Fiber screen framed by wood at the backrest and raw linen upholstered seat and pillows.