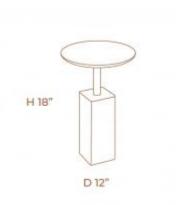

### GALON TALL SIDE TABLE

**OPTIONS** 

Designed in a fantastic pedestal in massed iron and circular laminated base, Galon side tables add harmony to any living place. The tables can stand alone or you can make a composition with two or more tables at different heights.

### GALON SHORT SIDE TABLE

**OPTIONS** 

Designed in a fantastic pedestal in massed iron and circular laminated base, Galon side tables add harmony to any living place. The tables can stand alone or you can make a composition with two or more tables at different heights.