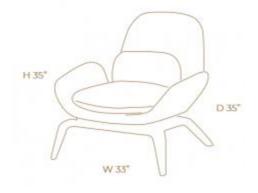

### **ESDRA**

**OPTIONS** 

**GRAY COTTON** 

With minimalist lines and rounded corners it is designed to relaxing. This lounge chair has a unique design and aesthetically that follows a European trend its look completed by the Ottoman. Metal structure, freijo wood and fabric.

### **KAUAI**

**OPTIONS** 

It is an amazing component furniture that brings modernity and elegance to your living room. Gray metal structure, ebony tinted feet and fabric.

### Decore

**OPTIONS** 

**RAW LINEN** 

The Decore Lounge Chair brings elegance and comfort in its design. A real masterpiece, metal structure wrapped in reconstituted leather and upholstered back and seat.

### BLESS LOUNGE CHAIR

#### **OPTIONS**

WHITE LINEN / LEATHER
NATURAL LINEN

Bless Lounge Chair is like no other, with a contemporary design this piece will stand out in any room. All piece is upholstered in linen promoting a modern but cozy look.

### **EMBRACE**

**OPTIONS** 

The Embrace Lounge Chair is the ultimate combo of comfort and design. A real masterpiece, Embrace will bring elegance and coziness to your living room. Fiber screen framed by wood at the backrest and raw linen upholstered seat and pillows.

**Lounge Chairs** 

### IMBARÉ LOUNGE CHAIR

SKU: TLC033

**OPTIONS** 

Choice of Velvet or Leather

The newest Velvet Lounge Chair will brighten your living space with a special orange color. Velvet or leather upholstered seat and backseat with wood legs.

### IOWA SWIVEL LOUNGE CHAIR

**OPTIONS** 

This Swivel Lounge Chair is the perfect combination of contemporary design and luxury. Seat and backrest all upholstered in linen fabric.

### ROMÃ SWIVEL LOUNGE CHAIR

BLUE AND CARAMEL SUEDE MOONLIGHT FABRIC

Romã Swivel Lounge Chair is charming and elegant. Metal legs and fabric upholstered seat and backrest. An amazing design combining comfort and beauty.

### MOMA LOUNGE CHAIR

**OPTIONS** 

This comfortable round chair is the ideal artwork in your living room. Walnut wood structure and caramel real leather upholstered seat and backrest.

Lounge Chairs

### ARGOLA LOUNGE CHAIR

SKU: TLC034

**OPTIONS** 

Tweed Black and White

Argola lounge chair is a round shape amazing furniture. Wengue laminated base and tweed upholstered top that embraces beautifully.

### MINKE LOUNGE CHAIR

**OPTIONS** 

**RUSTY BOUCLE** 

Minke lounge chair is a contemporary piece of furniture that brings elegance and beauty to any living room, its brick color boucle fabric and the metal structure forms an amazing composition.