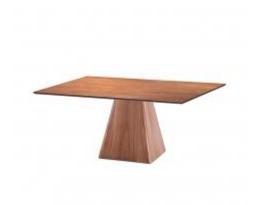

# OASIS DINING TABLE

**OPTIONS** 

CINNAMON BLACK
CINNAMON

In a square form on the top supported by a piramide designed leg, the wonderful oasis dining table will hold up to every meal from breakfast to dinner accomodating the whole family.