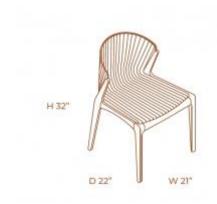

## LUIZA DINING ARMCHAIR

**OPTIONS** 

Contemporary and comfortable, Shell is very characteristic chair in aged brown leather with a wide designed back. The structure is in certified wood Increasing its durability.

## LUIZA DINING CHAIR

Contemporary and comfortable, Shell is very characteristic chair in aged brown leather with a wide designed back. The structure is in certified wood increasing its durability.