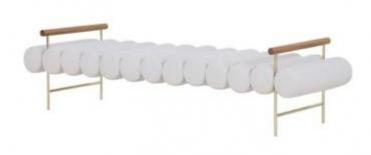

## CYLINDER BENCH

**OPTIONS** 

This geometrical bench creates an atmosphere of comfort in your living room. Certified wood structure supported by metal legs.