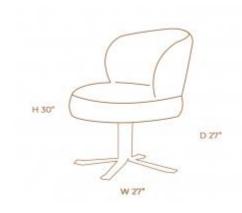

## JASPER DINING CHAIR

**OPTIONS** 

**GREY TWEED DARK GREY SUEDE** 

Surrounding lines combining elegance, ergonomics and comfort. A versatile chair that can compose a dining room or a living room as an armchair.