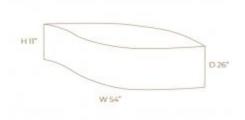

## REMAINS CENTER TABLE

#### **OPTIONS**

CHESNUT WALNUT EBONY

Eucalyptus wooden base, the Remains Coffe Table is offered in three types of wood. The tables are designed in pin shape made up by wood. The combination of three pins forms a perfect accent table to any contemporary living room.