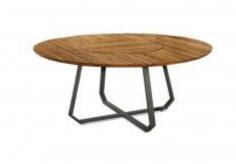

# CICLOS OUTDOOR DINING TABLE

#### **OPTIONS**

NATURAL TEAK WOOD

Ciclos Outdoor Dining Table is an amazing woodwork design in teak wood and louvered leg. Swivel center not available.

Outdoor SKU: TOST002