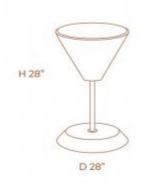

Beds SKU: TBB001

### **HUG BED**

**OPTIONS** 

Hug Bed has a contemporary design with a touch of comfort. The grey suede and grey linen upholstered backrest shape is designed to embrace while the light metal legs create a very elegant piece of furniture. Base upholstered in light grey linen.