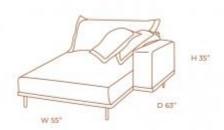

Beds SKU: TBB001

### **HUG BED**

**OPTIONS** 

Hug Bed has a contemporary design with a touch of comfort. The grey suede and grey linen upholstered backrest shape is designed to embrace while the light metal legs create a very elegant piece of furniture. Base upholstered in light grey linen.