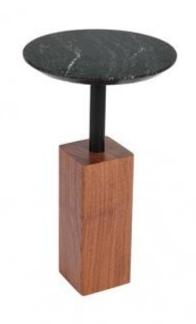

### GALON TALL SIDE TABLE

**OPTIONS** 

Designed in a fantastic pedestal in massed iron and circular laminated base, Galon side tables add harmony to any living place. The tables can stand alone or you can make a composition with two or more tables at different heights.

### GALON SHORT SIDE TABLE

**OPTIONS** 

Designed in a fantastic pedestal in massed iron and circular laminated base, Galon side tables add harmony to any living place. The tables can stand alone or you can make a composition with two or more tables at different heights.