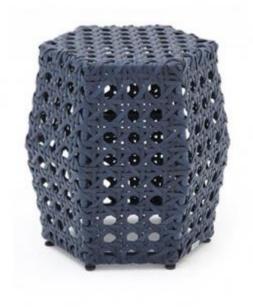

## CYLINDER BENCH

**OPTIONS** 

This geometrical bench creates an atmosphere of comfort in your living room. Certified wood structure supported by metal legs.