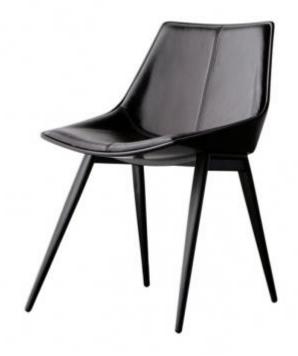

# CORE DINING CHAIR

With an amazing design, the Core Dining Chair has structure in black reconstituted leather and seat in aged caramel natural leather.