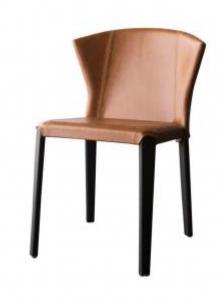

## LUIZA DINING ARMCHAIR

**OPTIONS** 

Contemporary and comfortable, Shell is very characteristic chair in aged brown leather with a wide designed back. The structure is in certified wood Increasing its durability.

## LUIZA DINING CHAIR

Contemporary and comfortable, Shell is very characteristic chair in aged brown leather with a wide designed back. The structure is in certified wood increasing its durability.