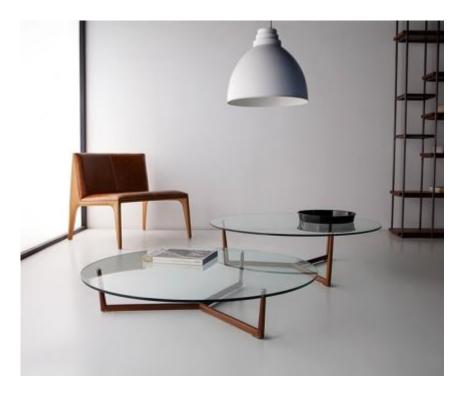

## CONTEMPORANEA COFFEE TABLE

#### **OPTIONS**

NATURAL FREIJO

Contemporanea Coffee Table is award-winning design furniture. With an organic shape, it stands out in any living room. Natural freijo wood finish and wood structure.