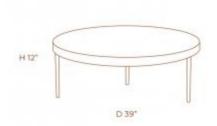

#### SKU: TCT025

## REI COFFEE TABLE

#### **OPTIONS**

**GLOSSY PAU FERRO WOOD** 

Rei Coffee Table is an amazing funny piece of furniture, composed of two round parts, this piece can be shaped as you want. Pau Ferro wood with a delicate gloss finish and MDF structure.