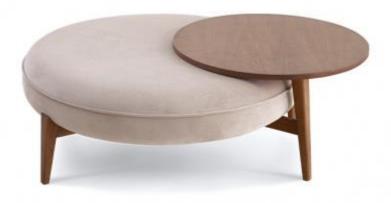

## MAYA OTTOMAN BENCH

**OPTIONS** 

The Maya Ottoman brings the comfort of the upholstered seat with the functionality of a coffee table, combined in a single wooden frame. With a lightweight design, it is made up of two overlapping discs, making this piece a perfect complement to give a pl