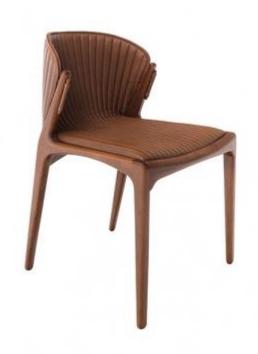

# SAPHIRE DINING CHAIR

**OPTIONS** 

OFF WHITE LINEN CARAMEL LEATHER

Abstracting the forms found in precious stones and creating new pieces of furniture so that each one represents a jewel for the decorative spaces, following the tendencies of the valorization of the wood and the work with leather.