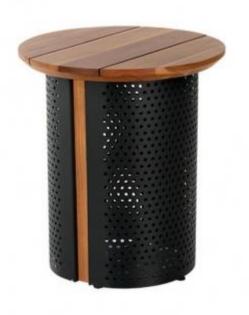

## AXYS TEA CART

**OPTIONS** 

ALUMINUM / TEAK WOOD

The Axys Bar is a contemporary design for storage and motion. With the blend of aluminum and teak wood material, your outdoor space will be organized with a modern touch.