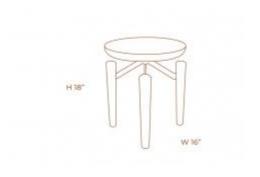

## MAYA OTTOMAN BENCH

**OPTIONS** 

The Maya Ottoman brings the comfort of the upholstered seat with the functionality of a coffee table, combined in a single wooden frame. With a lightweight design, it is made up of two overlapping discs, making this piece a perfect complement to give a pl