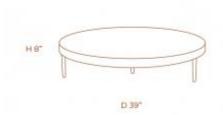

#### SKU: TCT025

## REI COFFEE TABLE

#### **OPTIONS**

**GLOSSY PAU FERRO WOOD** 

Rei Coffee Table is an amazing funny piece of furniture, composed of two round parts, this piece can be shaped as you want. Pau Ferro wood with a delicate gloss finish and MDF structure.