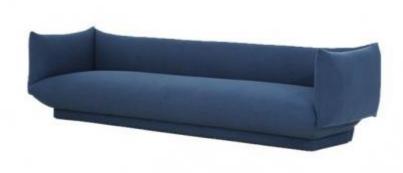

## **REI SOFA**

**OPTIONS** 

**Brick Cotton** 

Rei Sofa is a round shape amazing sofa that brings a contemporary feeling to any living room.