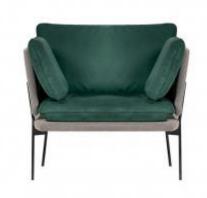

### **ESDRA**

**OPTIONS** 

**GRAY COTTON** 

With minimalist lines and rounded corners it is designed to relaxing. This lounge chair has a unique design and aesthetically that follows a European trend its look completed by the Ottoman. Metal structure, freijo wood and fabric.