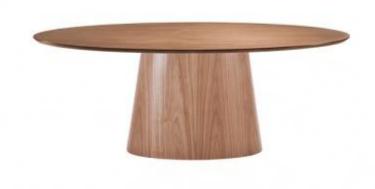

### BARCELONA DINING TABLE

**OPTIONS** 

**WALNUT** 

The round Barcelona Dining Table is a minimalist designed table for a modern dining room. Wood structure with natural freijo veneer.