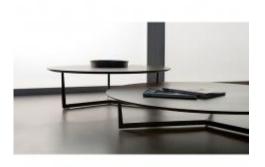

## LEAF NESTING COFFEE TABLE SET

#### **OPTIONS**

White Glass and Caramel Leather

This Nesting Leaf Coffee Table Set will change your perspective on innovative design as a juxtaposition of marble and leather. The higher tabletop is made out of Calacata marble and the shorter table is made out of caramel leather, both supported by a met