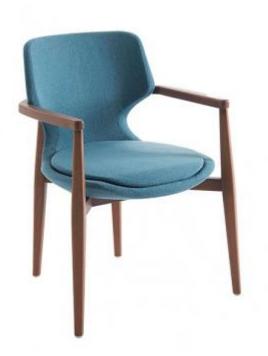

#### **OPTIONS**

CREAM COTTON / RECONSTITUTED LEATHER

Elegance and confort its smooth lines brings infinite possibilities to your dinning room. It combines different fabrics on seat and backrest.