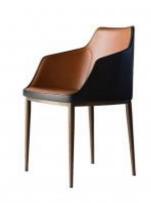

## LUIZA DINING ARMCHAIR

**OPTIONS** 

Contemporary and comfortable, Shell is very characteristic chair in aged brown leather with a wide designed back. The structure is in certified wood Increasing its durability.

## LUIZA DINING CHAIR

Contemporary and comfortable, Shell is very characteristic chair in aged brown leather with a wide designed back. The structure is in certified wood increasing its durability.