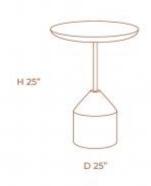

### GALON TALL SIDE TABLE

**OPTIONS** 

Designed in a fantastic pedestal in massed iron and circular laminated base, Galon side tables add harmony to any living place. The tables can stand alone or you can make a composition with two or more tables at different heights.

### GALON SHORT SIDE TABLE

**OPTIONS** 

Designed in a fantastic pedestal in massed iron and circular laminated base, Galon side tables add harmony to any living place. The tables can stand alone or you can make a composition with two or more tables at different heights.