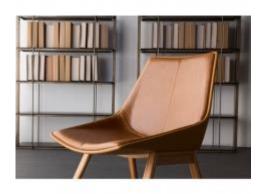

### **ESDRA**

**OPTIONS** 

**GRAY COTTON** 

With minimalist lines and rounded corners it is designed to relaxing. This lounge chair has a unique design and aesthetically that follows a European trend its look completed by the Ottoman. Metal structure, freijo wood and fabric.