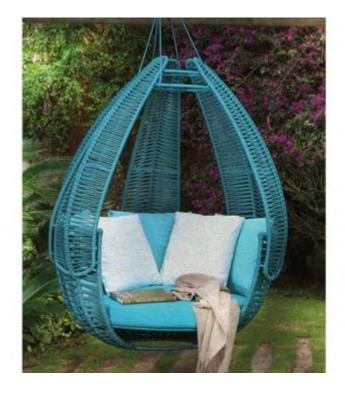

# CAMAPU OUTDOOR SWING CHAIR

OPTIONS

AQUA NAUTICAL ROPE

The Camapu Outdoor Swing Chair will take your breath away, as it combines coziness and modernity to create the perfect outdoor Swing Chair. Made in aluminum and nautical rope.