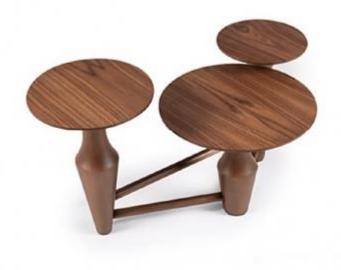

## REMAINS CENTER TABLE

#### **OPTIONS**

CHESNUT WALNUT EBONY

Eucalyptus wooden base, the Remains Coffe Table is offered in three types of wood. The tables are designed in pin shape made up by wood. The combination of three pins forms a perfect accent table to any contemporary living room.