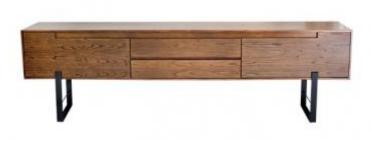

a new piece made of jequitiba with carbon steel structure and golden details, this tea cart style side table is perfect to support drinks and appetizers.



## TWIN SHORT SIDE TABLE



**OPTIONS** 





The twin side table is an accent table to be used everywhere, base and top made of cumaru solid wood and black metal structure. Available in two sizes, it can be used separately or together as a set.



## JOBIM SIDEBOARD







Jobin Sideboard is a unique and elegant piece of furniture. Round edges and gold hardware form an accent element to your dining or living room.



## CHICAGO SIDEBOARD



**OPTIONS** 

GRAPHITE MATT LACQUER

Chicago sideboard is very elegant furniture, graphite lacquer drawer and tray and natural jequitiba wood structure formed a masterpiece.



## QUEEN SIDEBOARD



**OPTIONS** 

**WALNUT** 

Made out of wood and iron, the Queen Buffet is a welcome addition to any living or dining room. Its four drawers provide ample storage. The perfect architectural design will impress any guest.



## AFRICA SIDEBOARD



#### **OPTIONS**

WALNUT



Inspired by elements present in Brazilian colonial architecture, the Africa sideboard is a masterpiece. Cutouts of graphic motifs applied to the door surfaces made this a must-have furniture in your living room.



## STRIP SIDEBOARD



#### **OPTIONS**



The Strip sideboard is divided into many partitions that ables you to organize your dining accessories. The perfect balance of functionality and beauty, the sideboard drawers are painted in matt lacquer. A must-have masterpiece.



## **REI SOFA**



**OPTIONS** 

**