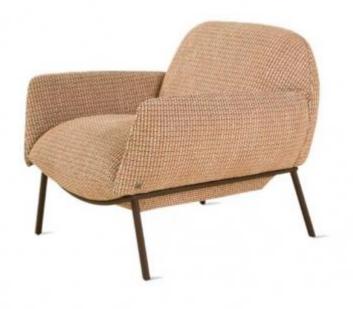

e Chair is the perfect combination of contemporary design and luxury. Seat and backrest all upholstered in linen fabric.



### ROMÃ SWIVEL LOUNGE CHAIR







BLUE AND CARAMEL SUEDE MOONLIGHT FABRIC

Romã Swivel Lounge Chair is charming and elegant. Metal legs and fabric upholstered seat and backrest. An amazing design combining comfort and beauty.

### MOMA LOUNGE CHAIR



**OPTIONS** 





This comfortable round chair is the ideal artwork in your living room. Walnut wood structure and caramel real leather upholstered seat and backrest.



Lounge Chairs

### ARGOLA LOUNGE CHAIR



SKU: TLC034

**OPTIONS** 



Tweed Black and White

Argola lounge chair is a round shape amazing furniture. Wengue laminated base and tweed upholstered top that embraces beautifully.



### MINKE LOUNGE CHAIR



**OPTIONS** 

**RUSTY BOUCLE** 

Minke lounge chair is a contemporary piece of furniture that brings elegance and beauty to any living room, its brick color boucle fabric and the metal structure forms an amazing composition.



Lounge Chairs

### MUFFIN SWIVEL LOUNGE CHAIR



SKU: TLC036

**OPTIONS** 



**Brick Boucle** 

Muffin Swivel lounge chair is a cozy and contemporary chair. Metal laminated base and upholstered shell top, it is one of a kind art piece.



### PIPPO LOUNGE CHAIR



#### **OPTIONS**



GREY WOVEN
BURGUNDY VELVET

Upholstered armchair with carbon steel and wood legs, Pippo Lounge Chair is a Comfortable and elegant seat.



### DIVA VINTAGE LOUNGE CHAIR



**OPTIONS** 

SAND BOUCLE

The straight arms alined with its legs is the charm of the Diva Lounge Chair. The sea