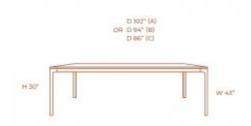

# WEB DINING TABLE

#### **OPTIONS**

WALNUT

**EXPRESSO WOOD** 

The amazing Web Dining Table design is composed by a metal screen base and wood veneer top in two colors options, walnut and expresso wood.