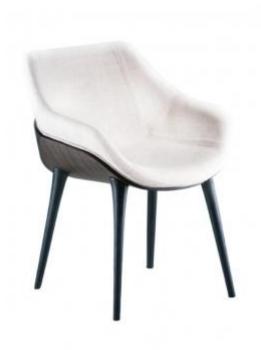

## LUIZA DINING ARMCHAIR

**OPTIONS** 

Contemporary and comfortable, Shell is very characteristic chair in aged brown leather with a wide designed back. The structure is in certified wood Increasing its durability.

## LUIZA DINING CHAIR

Contemporary and comfortable, Shell is very characteristic chair in aged brown leather with a wide designed back. The structure is in certified wood increasing its durability.