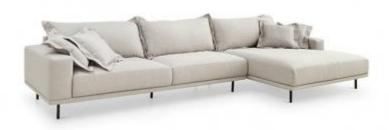

### SOUL OTTOMAN

### **OPTIONS**

With modular composing pieces (armless, right arm, left arm) and chaise, the Soul Sofa is a mixture of Modernity and elegance. The upholstered sofa has a structure in premium wood and the legs in carbon steel completing Its uniquely overall.

## SOUL CHAISE LOUNGE

## JOY RIGHT ARM

### **OPTIONS**

GREY BOUCLE

**BLUE BOUCLE** 

Amazing modular designed piece that can be formed as you need, to fit any living Room area.