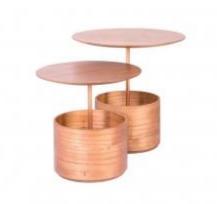

## MAYA OTTOMAN BENCH

**OPTIONS** 

The Maya Ottoman brings the comfort of the upholstered seat with the functionality of a coffee table, combined in a single wooden frame. With a lightweight design, it is made up of two overlapping discs, making this piece a perfect complement to give a pl