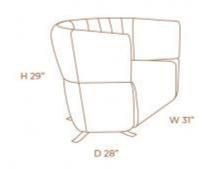

VELVET

In semi-circle shape, Wagon Lounge Chair is a luxurious exotic chair. Upholstered seat and arm in a comfort suede and a black iron base.



#### SKU: TCL001

# HILL CHAISE LOUNGE



#### **OPTIONS**

WALNUT



Inspired in the brazilian crafts, this sculptural chaise is made in wood with natural fiber screen and an amazing design.



# ALEXA LOUNGE CHAIR



**OPTIONS** 





The Alexa Lounge Chair works well in both formal and casual rooms settings. Its structure is based in walnut wood supporting the beautiful and charming upholstered seat.



#### FAT LOUNGE CHAIR





#### **OPTIONS**

OFF WHITE CANVAS
CHOCOLATE LEATHER

Just by looking at this comfortable lounge seat you already want it in your living room. Fat lounge chair is all cover by cozzy upholstered fabric or leather.



Lounge Tables SKU: TLT001

#### DAMASK LOUNGE TABLE





#### **OPTIONS**

**BLACK** 

**FREIJO** 

WHITE LACQUER

Damask Lounge Table is an exclusive design table with a new trend height, this contemporary table promotes a more comfortable dining experience as lounge chairs can be used together. Available in different sizes in white, black, or walnut wood.



Media Storage SKU: TMS001

# DREAM MEDIA STORAGE



#### **OPTIONS**

WHITE LACQUER
BLACK LACQUER



This innovative and modernized compartment will elevate your living space.



Nightstands SKU: TN002

#### HATT NIGHTSTAND



**OPTIONS** 

DARK OAK



Hatt Nightstand is a fancy round shape nightstand that will be gracious in your bedroom, with two drawers this piece has an MDF structure wrapped in oak laminate wood.



Nightstands