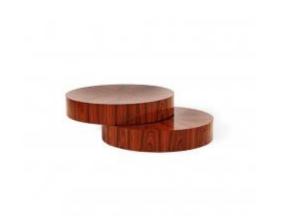

## MAYA OTTOMAN BENCH

**OPTIONS** 

The Maya Ottoman brings the comfort of the upholstered seat with the functionality of a coffee table, combined in a single wooden frame. With a lightweight design, it is made up of two overlapping discs, making this piece a perfect complement to give a pl