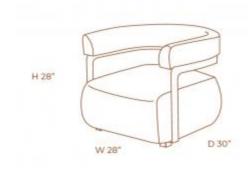

## LUIZA DINING ARMCHAIR

**OPTIONS** 

Contemporary and comfortable, Shell is very characteristic chair in aged brown leather with a wide designed back. The structure is in certified wood Increasing its durability.

## LUIZA DINING CHAIR

Contemporary and comfortable, Shell is very characteristic chair in aged brown leather with a wide designed back. The structure is in certified wood increasing its durability.