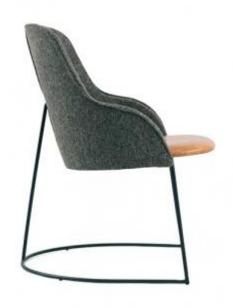

ther.



# CHESS DINING CHAIR



**OPTIONS** 



BLACK LEATHER
CARAMEL LEATHER

Chess Dining Chair its a trend in shape and style has a black oak blade structure and front and back seat in black natural leather.



## MODENA DINING CHAIR



**OPTIONS** 

**OATMEAL BOUCLE** 

The Modena Dining Chair is the perfect seat for your dining table or any other space. The legs made by walnut wood compose the overall great quality of the chair.



#### SKU: TDC009

#### JULIA DINING CHAIR



**OPTIONS** 

**OFFWHITE WOVEN EBONY** 

Smooth-stitched upholstered armchair, Julia creates a classic contrast with this material. The laminated back gives to your room a touch of style. Designed to provide comfort, its format is made to not occupy a full-sized space.



#### SKU: TDC011

# SHELL DINING CHAIR



#### **OPTIONS**



HONEY LEATHER GRAPHITE WOVEN
BLACK LEATHER DARK BLUE WOVEN

The Luiza Dining Chair embodies a contemporary esthetic trough its distinct angle design. With fabric back and leather seat, the dining chair is a one-of-a-kind elegance.



## MARTINI DINING CHAIR



**OPTIONS** 

LIGHT GREY BOUCLE

Matini is a triple toned upholstered dining chair that provides you an elegant look. Light grey boucle fabric contrasts with the dark brown wood legs.



## MILANO DINING CHAIR



**OPTIONS** 

AGED CIGAR LEATHER

The Milano Dining Chair has a design inspired in italian culture. The chair has leather upholstered seat supported by wooden legs.



## OMA DINING CHAIR



**OPTIONS** 

**HONEY WOVEN** 

The rounded shape of the Oma Dining Chair is what make its elegance and charm. Th