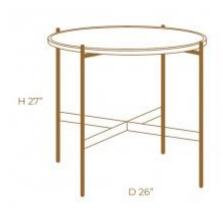

## REI COFFEE TABLE

#### **OPTIONS**

**GLOSSY PAU FERRO WOOD** 

Rei Coffee Table is an amazing funny piece of furniture, composed of two round parts, this piece can be shaped as you want. Pau Ferro wood with a delicate gloss finish and MDF structure.