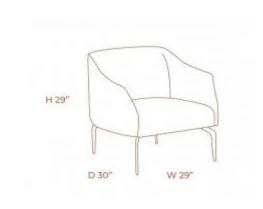

## JASPER DINING CHAIR

**OPTIONS** 

**GREY TWEED DARK GREY SUEDE** 

Surrounding lines combining elegance, ergonomics and comfort. A versatile chair that can compose a dining room or a living room as an armchair.