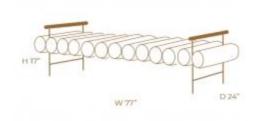

## CYLINDER BENCH

**OPTIONS** 

This geometrical bench creates an atmosphere of comfort in your living room. Certified wood structure supported by metal legs.