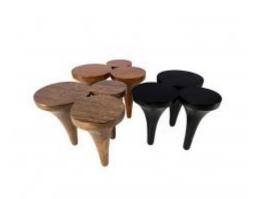

## REMAINS CENTER TABLE

#### **OPTIONS**

CHESNUT WALNUT EBONY

Eucalyptus wooden base, the Remains Coffe Table is offered in three types of wood. The tables are designed in pin shape made up by wood. The combination of three pins forms a perfect accent table to any contemporary living room.