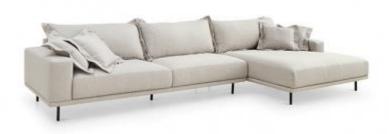

### SOUL OTTOMAN

### **OPTIONS**

With modular composing pieces (armless, right arm, left arm) and chaise, the Soul Sofa is a mixture of Modernity and elegance. The upholstered sofa has a structure in premium wood and the legs in carbon steel completing Its uniquely overall.

## SOUL CHAISE LOUNGE