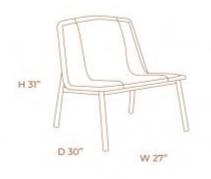

### **ESDRA**

**OPTIONS** 

**GRAY COTTON** 

With minimalist lines and rounded corners it is designed to relaxing. This lounge chair has a unique design and aesthetically that follows a European trend its look completed by the Ottoman. Metal structure, freijo wood and fabric.

### **KAUAI**

**OPTIONS** 

It is an amazing component furniture that brings modernity and elegance to your living room. Gray metal structure, ebony tinted feet and fabric.

### Decore

**OPTIONS** 

**RAW LINEN** 

The Decore Lounge Chair brings elegance and comfort in its design. A real masterpiece, metal structure wrapped in reconstituted leather and upholstered back and seat.

### BLESS LOUNGE CHAIR

#### **OPTIONS**

WHITE LINEN / LEATHER
NATURAL LINEN

Bless Lounge Chair is like no other, with a contemporary design this piece will stand out in any room. All piece is upholstered in linen promoting a modern but cozy look.

### **EMBRACE**

**OPTIONS** 

The Embrace Lounge Chair is the ultimate combo of comfort and design. A real masterpiece, Embrace will bring elegance and coziness to your living room. Fiber screen framed by wood at the backrest and raw linen upholstered seat and pillows.