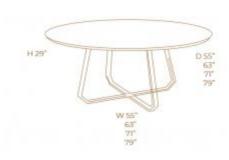

# CICLOS OUTDOOR DINING TABLE

#### **OPTIONS**

NATURAL TEAK WOOD

Ciclos Outdoor Dining Table is an amazing woodwork design in teak wood and louvered leg. Swivel center not available.

Outdoor SKU: TOST002