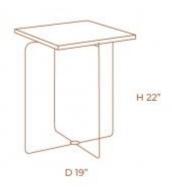

### **REI SIDE TABLE**

**OPTIONS** 

GLOSSY PAU FERRO WOOD

Rei Side Table is an amazing funny piece of furniture, composed by three parts, this piece can be shaped as you want. Pau Ferro wood with a delicate gloss finish and MDF structure.