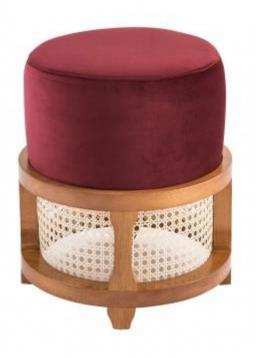

## COOKIE BENCH

**OPTIONS** 

TAUPE

Referencing to Brazilian handcrafts, the beautiful Cookie Bench has a crochet seat and a steel base and elegant modern knitting that gives the piece all its charm and difference. It fills any room with charm.