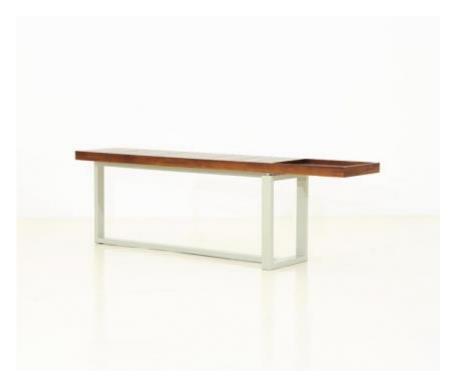

### **REI SIDE TABLE**

**OPTIONS** 

GLOSSY PAU FERRO WOOD

Rei Side Table is an amazing funny piece of furniture, composed by three parts, this piece can be shaped as you want. Pau Ferro wood with a delicate gloss finish and MDF structure.