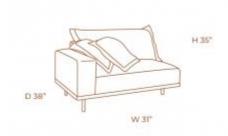

Beds SKU: TBB001

### **HUG BED**

**OPTIONS** 

Hug Bed has a contemporary design with a touch of comfort. The grey suede and grey linen upholstered backrest shape is designed to embrace while the light metal legs create a very elegant piece of furniture. Base upholstered in light grey linen.