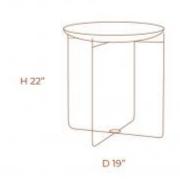

### GALON TALL SIDE TABLE

**OPTIONS** 

Designed in a fantastic pedestal in massed iron and circular laminated base, Galon side tables add harmony to any living place. The tables can stand alone or you can make a composition with two or more tables at different heights.

### GALON SHORT SIDE TABLE

**OPTIONS** 

Designed in a fantastic pedestal in massed iron and circular laminated base, Galon side tables add harmony to any living place. The tables can stand alone or you can make a composition with two or more tables at different heights.