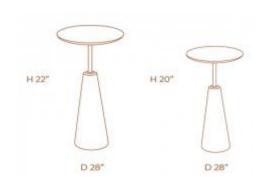

### GALON TALL SIDE TABLE

**OPTIONS** 

Designed in a fantastic pedestal in massed iron and circular laminated base, Galon side tables add harmony to any living place. The tables can stand alone or you can make a composition with two or more tables at different heights.

### GALON SHORT SIDE TABLE

**OPTIONS** 

Designed in a fantastic pedestal in massed iron and circular laminated base, Galon side tables add harmony to any living place. The tables can stand alone or you can make a composition with two or more tables at different heights.