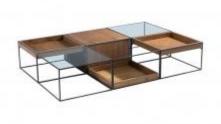

# BOX COFFEE TABLE BOTTOM WOOD TRAY

#### **OPTIONS**

WALNUT

# BOX COFFEE TABLE TOP LEATHER TRAY

**OPTIONS** 

## BOX COFFEE TABLE WOOD BOX

**OPTIONS** 

# BOX COFFEE TABLE GLASS TOP

#### **OPTIONS**

**GLASS STEEL** 

Consoles SKU: TC001