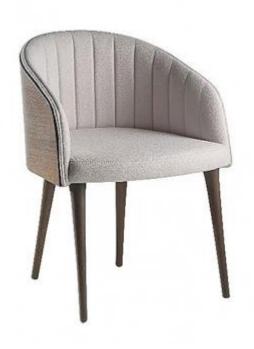

## GIA DINING CHAIR

**OPTIONS** 

DARK OLIVE VELVET

Gia, its a fancy dining chair the angles found in this project, is the perfect translation that exists between the stiffness and smoothness found in Geodesic meshes. Golden structure and velvet upholstered seat.