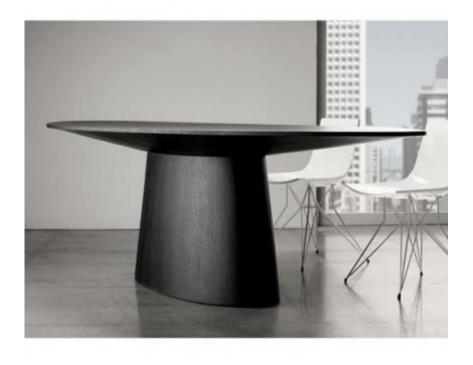

luxurious exotic chair. Upholstered seat and arm in a comfort suede and a black iron base.



#### SKU: TCL001

# HILL CHAISE LOUNGE



#### **OPTIONS**

WALNUT



Inspired in the brazilian crafts, this sculptural chaise is made in wood with natural fiber screen and an amazing design.



# ALEXA LOUNGE CHAIR



**OPTIONS** 





The Alexa Lounge Chair works well in both formal and casual rooms settings. Its structure is based in walnut wood supporting the beautiful and charming upholstered seat.



#### FAT LOUNGE CHAIR





#### **OPTIONS**

OFF WHITE CANVAS
CHOCOLATE LEATHER

Just by looking at this comfortable lounge seat you already want it in your living room. Fat lounge chair is all cover by cozzy upholstered fabric or leather.



Lounge Tables SKU: TLT001

#### DAMASK LOUNGE TABLE





#### **OPTIONS**

**BLACK** 

**FREIJO** 

WHITE LACQUER

Damask Lounge Table is an exclusive design table with a new trend height, this contemporary table promotes a more comfortable dining experience as lounge chairs can be used together. Available in different sizes in white, black, or walnut wood.



Media Storage SKU: TMS001

# DREAM MEDIA STORAGE



#### **OPTIONS**

WHITE LACQUER
BLACK LACQUER



This innovative and modernized compartment will elevate your living space.



Nightstands SKU: TN002

#### HATT NIGHTSTAND



**OPTIONS** 

DARK OAK



Hatt Nightstand is a fancy round shape nightstand that will be gracious in your bedroom, with two drawers this piece has an MDF structure wrapped in oak laminate wood.



Nightstands SKU: TN001

#### CARRARA NIGHTSTAND



**OPTIONS** 

W