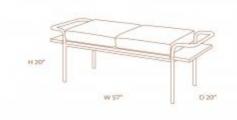

### **IBIRA BENCH**

#### **OPTIONS**

BROWN SUEDE
WHITE SUEDE

Ibira Bench is very elegant accent furniture. It is composed of a walnut wood base and an upholstered top with two armrests with leather details.