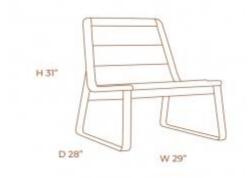

### **ESDRA**

**OPTIONS** 

**GRAY COTTON** 

With minimalist lines and rounded corners it is designed to relaxing. This lounge chair has a unique design and aesthetically that follows a European trend its look completed by the Ottoman. Metal structure, freijo wood and fabric.