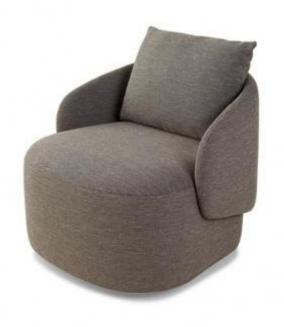

### **ESDRA**

**OPTIONS** 

**GRAY COTTON** 

With minimalist lines and rounded corners it is designed to relaxing. This lounge chair has a unique design and aesthetically that follows a European trend its look completed by the Ottoman. Metal structure, freijo wood and fabric.

### **KAUAI**

**OPTIONS** 

It is an amazing component furniture that brings modernity and elegance to your living room. Gray metal structure, ebony tinted feet and fabric.

### Decore

**OPTIONS** 

**RAW LINEN** 

The Decore Lounge Chair brings elegance and comfort in its design. A real masterpiece, metal structure wrapped in reconstituted leather and upholstered back and seat.

### BLESS LOUNGE CHAIR

#### **OPTIONS**

WHITE LINEN / LEATHER
NATURAL LINEN

Bless Lounge Chair is like no other, with a contemporary design this piece will stand out in any room. All piece is upholstered in linen promoting a modern but cozy look.

### **EMBRACE**

**OPTIONS** 

The Embrace Lounge Chair is the ultimate combo of comfort and design. A real masterpiece, Embrace will bring elegance and coziness to your living room. Fiber screen framed by wood at the backrest and raw linen upholstered seat and pillows.