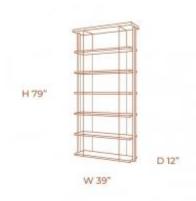

Wall Units SKU: TWU 001

## DOMINO WALL UNIT

**OPTIONS** 

**EBONY CATHEDRAL** 

The Domino wall unit has an iron and wood structure, it is a unique storage solution. In many partitions, the Domino fills the wall like no other.