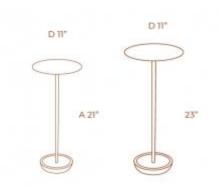

### GALON TALL SIDE TABLE

**OPTIONS** 

Designed in a fantastic pedestal in massed iron and circular laminated base, Galon side tables add harmony to any living place. The tables can stand alone or you can make a composition with two or more tables at different heights.

### GALON SHORT SIDE TABLE

**OPTIONS** 

Designed in a fantastic pedestal in massed iron and circular laminated base, Galon side tables add harmony to any living place. The tables can stand alone or you can make a composition with two or more tables at different heights.