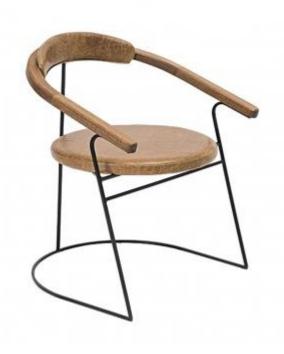

## LUIZA DINING ARMCHAIR

**OPTIONS** 

Contemporary and comfortable, Shell is very characteristic chair in aged brown leather with a wide designed back. The structure is in certified wood Increasing its durability.

## LUIZA DINING CHAIR

Contemporary and comfortable, Shell is very characteristic chair in aged brown leather with a wide designed back. The structure is in certified wood increasing its durability.