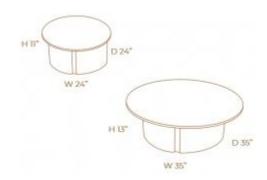

#### HATT NIGHTSTAND

**OPTIONS** 

DARK OAK

Hatt Nightstand is a fancy round shape nightstand that will be gracious in your bedroom, with two drawers this piece has an MDF structure wrapped in oak laminate wood.

#### CARRARA NIGHTSTAND

**OPTIONS** 

WHITE / GOLD

The Carrara doubled-drawer Nightstand with multilaminate enameled features a fine front panel. Telescopic sliding drawers and elegantly enamelled aluminum handle forms the perfect nightstand for your room.