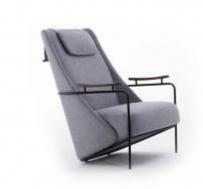

### **ESDRA**

**OPTIONS** 

**GRAY COTTON** 

With minimalist lines and rounded corners it is designed to relaxing. This lounge chair has a unique design and aesthetically that follows a European trend its look completed by the Ottoman. Metal structure, freijo wood and fabric.