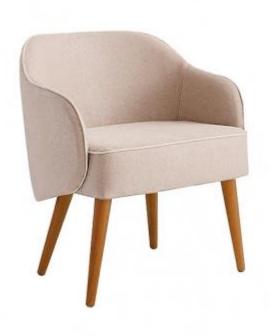

confort its smooth lines brings infinite possibilities to your dinning room. It combines different fabrics on seat and backrest.



## GIA DINING CHAIR



**OPTIONS** 

DARK OLIVE VELVET



Gia, its a fancy dining chair the angles found in this project, is the perfect translation that exists between the stiffness and smoothness found in Geodesic meshes. Golden structure and velvet upholstered seat.



# CORE DINING CHAIR









With an amazing design, the Core Dining Chair has structure in black reconstituted leather and seat in aged caramel natural leather.



# CHESS DINING CHAIR



**OPTIONS** 



BLACK LEATHER
CARAMEL LEATHER

Chess Dining Chair its a trend in shape and style has a black oak blade structure and front and back seat in black natural leather.



## MODENA DINING CHAIR



**OPTIONS** 

**OATMEAL BOUCLE** 

The Modena Dining Chair is the perfect seat for your dining table or any other space. The legs made by walnut wood compose the overall great quality of the chair.



#### SKU: TDC009

#### JULIA DINING CHAIR



**OPTIONS** 

**OFFWHITE WOVEN EBONY** 

Smooth-stitched upholstered armchair, Julia creates a classic contrast with this material. The laminated back gives to your room a touch of style. Designed to provide comfort, its format is made to not occupy a full-sized space.



#### SKU: TDC011

# SHELL DINING CHAIR



#### **OPTIONS**



HONEY LEATHER GRAPHITE WOVEN
BLACK LEATHER DARK BLUE WOVEN

The Luiza Dining Chair embodies a contemporary esthetic trough its distinct angle design. With fabric back and leather seat, the dining chair is a one-of-a-k