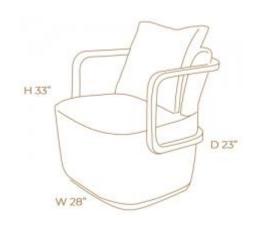

### **ESDRA**

**OPTIONS** 

**GRAY COTTON** 

With minimalist lines and rounded corners it is designed to relaxing. This lounge chair has a unique design and aesthetically that follows a European trend its look completed by the Ottoman. Metal structure, freijo wood and fabric.

### **KAUAI**

**OPTIONS** 

It is an amazing component furniture that brings modernity and elegance to your living room. Gray metal structure, ebony tinted feet and fabric.

### Decore

**OPTIONS** 

**RAW LINEN** 

The Decore Lounge Chair brings elegance and comfort in its design. A real masterpiece, metal structure wrapped in reconstituted leather and upholstered back and seat.

### BLESS LOUNGE CHAIR

#### **OPTIONS**

WHITE LINEN / LEATHER
NATURAL LINEN

Bless Lounge Chair is like no other, with a contemporary design this piece will stand out in any room. All piece is upholstered in linen promoting a modern but cozy look.

### **EMBRACE**

**OPTIONS** 

The Embrace Lounge Chair is the ultimate combo of comfort and design. A real masterpiece, Embrace will bring elegance and coziness to your living room. Fiber screen framed by wood at the backrest and raw linen upholstered seat and pillows.

**Lounge Chairs** 

### IMBARÉ LOUNGE CHAIR

SKU: TLC033

**OPTIONS** 

Choice of Velvet or Leather

The newest Velvet Lounge Chair will brighten your living space with a special orange color. Velvet or leather upholstered seat and backseat with wood legs.

### IOWA SWIVEL LOUNGE CHAIR

**OPTIONS** 

This Swivel Lounge Chair is the perfect combination of contemporary design and luxury. Seat and backrest all upholstered in linen fabric.

### ROMÃ SWIVEL LOUNGE CHAIR

BLUE AND CARAMEL SUEDE MOONLIGHT FABRIC

Romã Swivel Lounge Chair is charming and elegant. Metal legs and fabric upholstered seat and backrest. An amazing design combining comfort and beauty.

### MOMA LOUNGE CHAIR

**OPTIONS** 

This comfortable round chair is the ideal artwork in your living room. Walnut wood structure and caramel real leather upholstered seat and backrest.

Lounge Chairs

### ARGOLA LOUNGE CHAIR

SKU: TLC034

**OPTIONS** 

Tweed Black and White

Argola lounge chair is a round shape amazing furniture. Wengue laminated base and tweed upholstered top that embraces beautifully.

### MINKE LOUNGE CHAIR

**OPTIONS** 

**RUSTY BOUCLE** 

Minke lounge chair is a contemporary piece of furniture that brings elegance and beauty to any living room, its brick color boucle fabric and the metal structure forms an amazing composition.