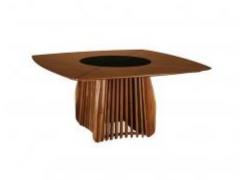

# SANTIAGO COFFEE TABLE WOOD TALL

#### **OPTIONS**

WALNUT

**EBONY CATHEDRAL** 

The Santiago Coffee table is a perfect addition to any space. This nesting table brings an enjoyable ample surface area. With an amazing contemporary design, these tables are offered in wood or glass tops.