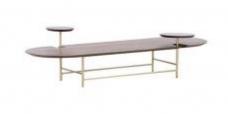

## MAYA OTTOMAN BENCH

**OPTIONS** 

The Maya Ottoman brings the comfort of the upholstered seat with the functionality of a coffee table, combined in a single wooden frame. With a lightweight design, it is made up of two overlapping discs, making this piece a perfect complement to give a pl