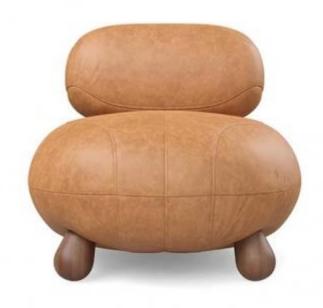

. Fiber screen framed by wood at the backrest and raw linen upholstered seat and pillows.



**Lounge Chairs** 

### IMBARÉ LOUNGE CHAIR



SKU: TLC033

**OPTIONS** 



Choice of Velvet or Leather

The newest Velvet Lounge Chair will brighten your living space with a special orange color. Velvet or leather upholstered seat and backseat with wood legs.



### IOWA SWIVEL LOUNGE CHAIR



**OPTIONS** 





This Swivel Lounge Chair is the perfect combination of contemporary design and luxury. Seat and backrest all upholstered in linen fabric.



### ROMÃ SWIVEL LOUNGE CHAIR







BLUE AND CARAMEL SUEDE MOONLIGHT FABRIC

Romã Swivel Lounge Chair is charming and elegant. Metal legs and fabric upholstered seat and backrest. An amazing design combining comfort and beauty.

### MOMA LOUNGE CHAIR



**OPTIONS** 





This comfortable round chair is the ideal artwork in your living room. Walnut wood structure and caramel real leather upholstered seat and backrest.



Lounge Chairs

### ARGOLA LOUNGE CHAIR



SKU: TLC034

**OPTIONS** 



Tweed Black and White

Argola lounge chair is a round shape amazing furniture. Wengue laminated base and tweed upholstered top that embraces beautifully.



### MINKE LOUNGE CHAIR



**OPTIONS** 

**RUSTY BOUCLE** 

Minke lounge chair is a contemporary piece of furniture that brings elegance and beauty to any living room, its brick color boucle fabric and the metal structure forms an amazing composition.



Lounge Chairs

### MUFFIN SWIVEL LOUNGE CHAIR



SKU: TLC036

**OPTIONS** 



**Brick Boucle** 

Muffin Swivel lounge chair is a cozy and contempo