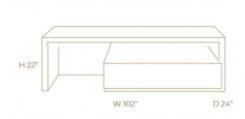

Media Storage SKU: TMS001

# DREAM MEDIA STORAGE

#### **OPTIONS**

WHITE LACQUER
BLACK LACQUER

This innovative and modernized compartment will elevate your living space.

Nightstands SKU: TN002