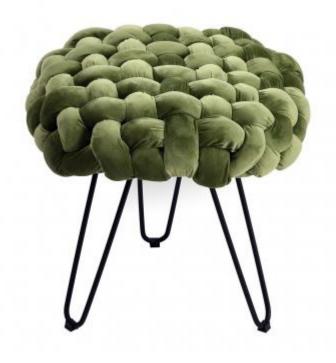

## MARSHMALLOW BENCH

**OPTIONS** 

**ORANGE COTTON** 

Marshmallow bench brings you a memory of the cozy days in the bonfire making smores with family. It is handmade in crochet, unique and special, the legs are made in solid Brazilian walnut wood.