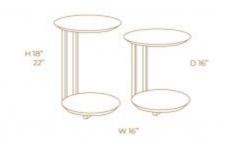

## MAYA OTTOMAN BENCH

**OPTIONS** 

The Maya Ottoman brings the comfort of the upholstered seat with the functionality of a coffee table, combined in a single wooden frame. With a lightweight design, it is made up of two overlapping discs, making this piece a perfect complement to give a pl