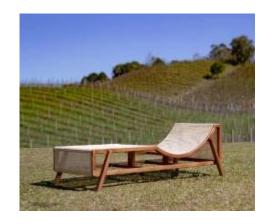

# HILL CHAISE LOUNGE

#### **OPTIONS**

WALNUT

Inspired in the brazilian crafts, this sculptural chaise is made in wood with natural fiber screen and an amazing design.