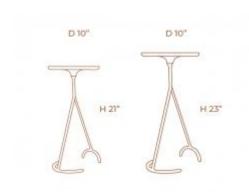

rome metal Wine Side Table with glass top and an expresso leather magazine rack is the new side table that matches any living room.



### NEPAL OVAL SIDE TABLE



**OPTIONS** 





Nepal is a very elegant side table, with a black metal structure with gold metal details and walnut wood top, available in two sizes and shapes, perfect to use together as a set.



### NEPAL CIRCLE SIDE TABLE



**OPTIONS** 





Nepal is a very elegant side table, with a black metal structure with gold metal details and walnut wood top, available in two sizes and shapes, perfect to use together as a set.



# KIWI SIDE TABLE SET



**OPTIONS** 

**BROWN OAK GOLD** 

With an amazing design, this side table is a must-have in any living room. Available in two sizes, can be used separately or together as a set.



### FIT SIDE TABLE SET



**OPTIONS** 

WALNUT GOLD

Small and elegant, the fit side table brings the form and functionality together, available in two sizes, can be used separately or together as a set.



### NICK SIDE TABLE



**OPTIONS** 

AGED FREIJO

This coffee table is marked by the contrast between the sturdy wooden parts and the slender metal frame. It has an addition of a leather magazine rack, functional and flexible that further reinforces the language of contrasts of this proposal.



## OLIVE SIDE TABLE SET



#### **OPTIONS**

**GOLD** 



With the Olive Side Table, you can create different compositions. In painted carbon steel structure and painted MDF top it fits in any living room perfectly.



# ANDY SIDE TABLE SET



**OPTIONS** 

GLASS / GOLD

Making a visual impact