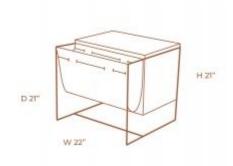

### MAGAZINE SIDE TABLE

**OPTIONS** 

NATURAL OAK

The Magazine Side Table was created to impress. A combination of a multilaminate bench and a functional synthetic leather pocket for magazines or objects, supported by a jequitiba structure base. When in your living room it will amaze everyone.