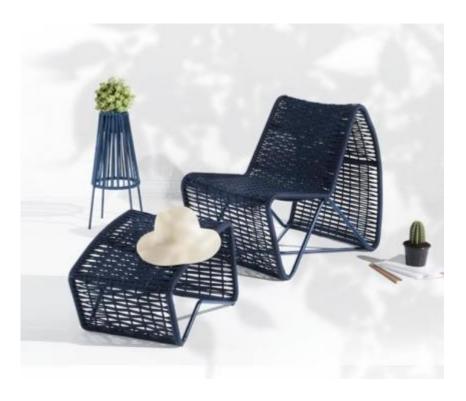

# CASULO LOUNGE CHAIR

#### **OPTIONS**

TAUPE ROPE / NAVY SEAT
TAUPE ROPE / WHITE SEAT

The Casulo Lounge Chair will take your breath away, as it combines coziness and astonishing to create the perfect outdoor Lounge Chair. Made in aluminum and nautical rope.