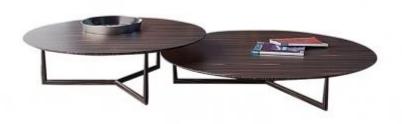

## LEAF NESTING COFFEE TABLE SET

#### **OPTIONS**

White Glass and Caramel Leather

This Nesting Leaf Coffee Table Set will change your perspective on innovative design as a juxtaposition of marble and leather. The higher tabletop is made out of Calacata marble and the shorter table is made out of caramel leather, both supported by a met