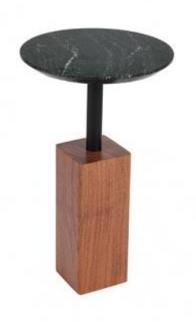

### **REI SIDE TABLE**

**OPTIONS** 

GLOSSY PAU FERRO WOOD

Rei Side Table is an amazing funny piece of furniture, composed by three parts, this piece can be shaped as you want. Pau Ferro wood with a delicate gloss finish and MDF structure.