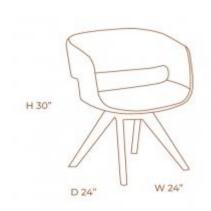

# PARIS DINING CHAIR

**OPTIONS** 

LIGHT GREY CHESS DARK GREY LEATHER

The Paris swivel Dining Chair features a distinctive design. It brings a modern base is in walnut wood and an upholstered seat in light grey woven chess pathern.