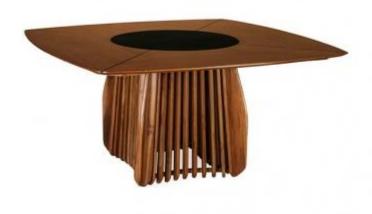

# SANTIAGO COFFEE TABLE WOOD TALL

#### **OPTIONS**

WALNUT

**EBONY CATHEDRAL** 

The Santiago Coffee table is a perfect addition to any space. This nesting table brings an enjoyable ample surface area. With an amazing contemporary design, these tables are offered in wood or glass tops.