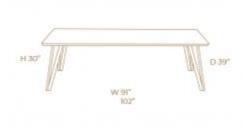

# TRINITY DINING TABLE

**OPTIONS** 

FREIJO WOOD

Rectangular dining table with laminated top and laminate base, the Trinity Dining Table fi ts perfectly to you dining room.