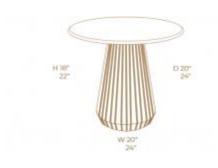

# CICLOS OUTDOOR DINING TABLE

#### **OPTIONS**

NATURAL TEAK WOOD

Ciclos Outdoor Dining Table is an amazing woodwork design in teak wood and louvered leg. Swivel center not available.

Outdoor SKU: TOST002