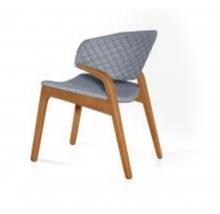

Beds SKU: TBB001

### **HUG BED**

**OPTIONS** 

Hug Bed has a contemporary design with a touch of comfort. The grey suede and grey linen upholstered backrest shape is designed to embrace while the light metal legs create a very elegant piece of furniture. Base upholstered in light grey linen.