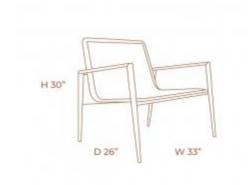

## JASPER DINING CHAIR

**OPTIONS** 

**GREY TWEED DARK GREY SUEDE** 

Surrounding lines combining elegance, ergonomics and comfort. A versatile chair that can compose a dining room or a living room as an armchair.