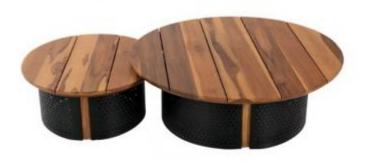

## DOHA COFFEE TABLE

### **OPTIONS**

PERFORATED ALUMINUM SHEET / TEAK WOOD

Double design, double the fun with this modern Doha Coffee table. Made with performed aluminum sheet and teak wood.

## DOHA SIDE TABLE

**OPTIONS** 

PERFORATED ALUMINUM SHEET / TEAK WOOD

This Doha Side table is the coziest outdoor furniture, made of performed aluminum sheet and teak wood.