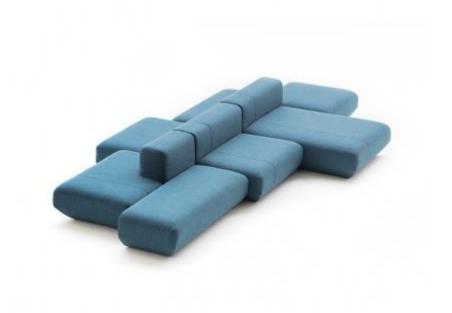

### SOUL OTTOMAN

### **OPTIONS**

With modular composing pieces (armless, right arm, left arm) and chaise, the Soul Sofa is a mixture of Modernity and elegance. The upholstered sofa has a structure in premium wood and the legs in carbon steel completing Its uniquely overall.

## SOUL CHAISE LOUNGE

## JOY RIGHT ARM

### **OPTIONS**

GREY BOUCLE

**BLUE BOUCLE** 

Amazing modular designed piece that can be formed as you need, to fit any living Room area.