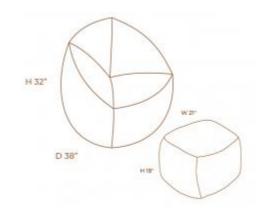

**OPTIONS** 





The slim armrest of the Naples Lounge Chair is the perfect union of functionality and style. A charming seat in fabric supported by a walnut Structure.



#### RENATA LOUNGE CHAIR



**OPTIONS** 

**CLEAR SAND** 

Swivel armchair with metal walnut legs, Renata Lounge Chair form a functional and charming furtinute that adds elegance in any place.



# ROME LOUNGE CHAIR



**OPTIONS** 

**SAND BOUCLE** 

A beautiful silhouette formed by a geometric shape is our new Rome Lounge Chair. The stained stainless steel arms reflect elegance and modernity.



# MEXERICA LOUNGE CHAIR AND OTTOMAN



#### **OPTIONS**

AGED CARAMEL LEATHER INDIGO CANVAS



Modern and cozy this piece is made in natural caramel aged leather or in indigo canvas. It is a unique piece to be remembered.



# ZADAR LOUNGE CHAIR



**OPTIONS** 

BLACK LEATHER / GREY WOVEN

The Zadar Lounge Chair is designed in mixed materials forming a contemporary Artwork. A mixture of material brings cozyness and elegance.



# DORA LOUNGE CHAIR AND OTTOMAN



#### **OPTIONS**



OFF WHITE WOVEN LINE / CARAMEL LEATHER

A memorable art work piece is our Dora Lounge Chair. Wrapped all around by natural crochet making it cozzy and chic, completed by an ottoman involved by Crochet matching the lounge chair.



#### BE LOUNGE CHAIR



**OPTIONS** 





Be Lounge Chair brings modernity and elegance perfectly juxtapose contrasting styles into a single piece of art. Off white suede seat with leather bag accessory.



#### SKU: TLC018

# WAGON LOUNGE CHAIR





#### **OPTIONS**

GREY WOVEN WOOL
RED VELVET

In semi-