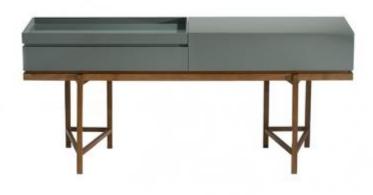

Media Storage SKU: TMS001

# DREAM MEDIA STORAGE

#### **OPTIONS**

WHITE LACQUER
BLACK LACQUER

This innovative and modernized compartment will elevate your living space.

Nightstands SKU: TN002