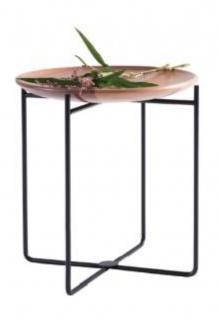

### GALON TALL SIDE TABLE

**OPTIONS** 

Designed in a fantastic pedestal in massed iron and circular laminated base, Galon side tables add harmony to any living place. The tables can stand alone or you can make a composition with two or more tables at different heights.

### GALON SHORT SIDE TABLE

**OPTIONS** 

Designed in a fantastic pedestal in massed iron and circular laminated base, Galon side tables add harmony to any living place. The tables can stand alone or you can make a composition with two or more tables at different heights.