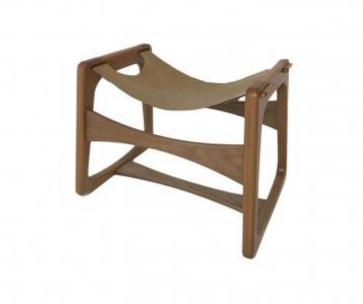

### **ESDRA**

**OPTIONS** 

**GRAY COTTON** 

With minimalist lines and rounded corners it is designed to relaxing. This lounge chair has a unique design and aesthetically that follows a European trend its look completed by the Ottoman. Metal structure, freijo wood and fabric.