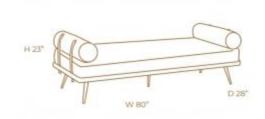

### **IBIRA BENCH**

#### **OPTIONS**

BROWN SUEDE
WHITE SUEDE

Ibira Bench is very elegant accent furniture. It is composed of a walnut wood base and an upholstered top with two armrests with leather details.