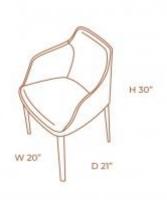

## LUIZA DINING ARMCHAIR

**OPTIONS** 

Contemporary and comfortable, Shell is very characteristic chair in aged brown leather with a wide designed back. The structure is in certified wood Increasing its durability.

## LUIZA DINING CHAIR

Contemporary and comfortable, Shell is very characteristic chair in aged brown leather with a wide designed back. The structure is in certified wood increasing its durability.