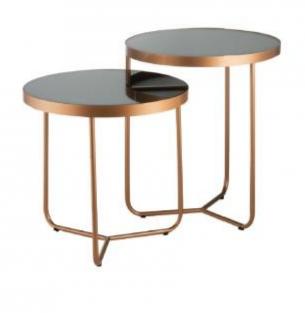

### EYE SIDE TABLE

**OPTIONS** 

**BLACK LEATHER WALNUT** 

The new Eye Side Table is an amazing component furniture. Its structure is made of laminated metal and the top is made of reconstituted leather. The tables are avaiable in two different heights. You can use them separately or together as nesting side tabl