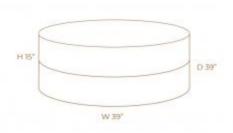

## MAYA OTTOMAN BENCH

**OPTIONS** 

The Maya Ottoman brings the comfort of the upholstered seat with the functionality of a coffee table, combined in a single wooden frame. With a lightweight design, it is made up of two overlapping discs, making this piece a perfect complement to give a pl