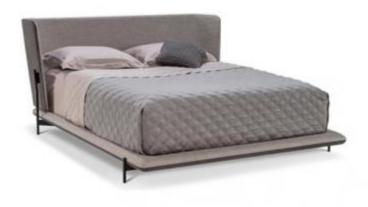

### **HUG BED**

**OPTIONS** 

Hug Bed has a contemporary design with a touch of comfort. The grey suede and grey linen upholstered backrest shape is designed to embrace while the light metal legs create a very elegant piece of furniture. Base upholstered in light grey linen.