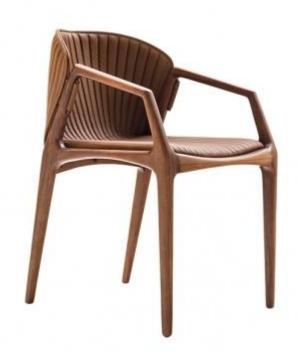

## LUIZA DINING ARMCHAIR

**OPTIONS** 

Contemporary and comfortable, Shell is very characteristic chair in aged brown leather with a wide designed back. The structure is in certified wood Increasing its durability.

## LUIZA DINING CHAIR

Contemporary and comfortable, Shell is very characteristic chair in aged brown leather with a wide designed back. The structure is in certified wood increasing its durability.