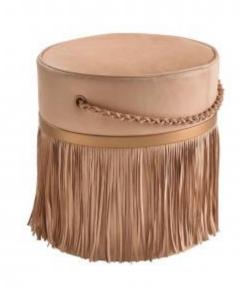

## STRIPE BENCH

NATURAL LEATHER

Made of natural leather, the Stripe Bench has fringes and hand-knotted handles. It is finished with a gold metal ring, high esthetic and functional design for any living room.