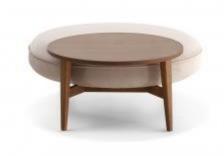

## MAYA OTTOMAN BENCH

**OPTIONS** 

The Maya Ottoman brings the comfort of the upholstered seat with the functionality of a coffee table, combined in a single wooden frame. With a lightweight design, it is made up of two overlapping discs, making this piece a perfect complement to give a pl