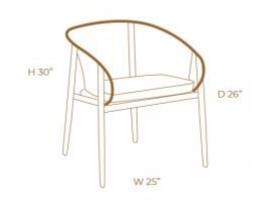

# CAMAPU OUTDOOR SWING CHAIR

OPTIONS

AQUA NAUTICAL ROPE

The Camapu Outdoor Swing Chair will take your breath away, as it combines coziness and modernity to create the perfect outdoor Swing Chair. Made in aluminum and nautical rope.

# CASULO LOUNGE CHAIR

#### **OPTIONS**

TAUPE ROPE / NAVY SEAT
TAUPE ROPE / WHITE SEAT

The Casulo Lounge Chair will take your breath away, as it combines coziness and astonishing to create the perfect outdoor Lounge Chair. Made in aluminum and nautical rope.