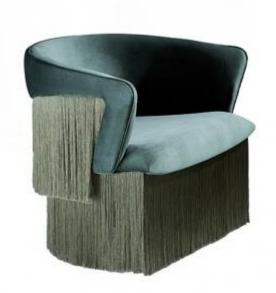

and upholstered shell top, it is one of a kind art piece.



### PIPPO LOUNGE CHAIR



#### **OPTIONS**



GREY WOVEN
BURGUNDY VELVET

Upholstered armchair with carbon steel and wood legs, Pippo Lounge Chair is a Comfortable and elegant seat.



### DIVA VINTAGE LOUNGE CHAIR



**OPTIONS** 

SAND BOUCLE

The straight arms alined with its legs is the charm of the Diva Lounge Chair. The seat is complemented by the metal veneer base for a maximum support. The Diva vintage version with a tufted back is a real charm.



### BUTLER LOUNGE CHAIR



**OPTIONS** 

LIGHT GREY BOUCLE

Butler Lounge Chair is a very imposing piece, its structure in gray reconstituted leather and its mixed gray fabric seat brings modernity and beauty to your living room.



**Lounge Chairs** 

### SCHEILA LOUNGE CHAIR



SKU: TLC030



**OPTIONS** 

OLIVE WHITE

In his lightness and freshness to touch, Scheila Lounge Chair identifies the wind element. In constant movement, this shape generates comfort, pleasant to feel.



# AME LOUNGE CHAIR



**OPTIONS** 

**NATURAL SUEDE** 



The Ame Lounge Chair stands out for its clean and timeless design. Natural wood base and seat upholstered in linen. Details with stitched leather straps finely finish the piece.



# BARTH LOUNGE CHAIR AND OTTOMAN



**OPTIONS** 



OFF WHITE VELVET
GREEN VELVET

This chair is a real charm, it blends perfectly the modern Steel structure, the vintage Tweed fabric upholstered back, and the classic velvet in its seat, forming an amazing composition of colors as shapes. The complete look is composed with Barth Ottoman



#### DIVA L