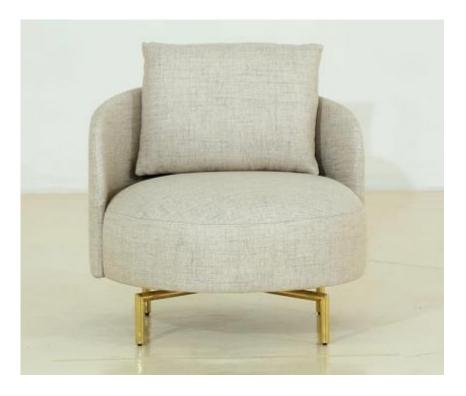

### **RUBI**

**OPTIONS** 

A luxurious piece that brings elegance to your living room. The structure is made of metal and leather on top.