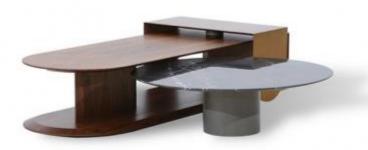

## LEGO NESTING COFFEE TABLE

#### **OPTIONS**

MERO MARBLE CARRARA MARBLE

The Lego Nesting Coffee Table is a very characterized artwork. Its design calls anyone attention and fits various types of environments. The fitting line was developed for the best use of all the materials of its composition. The pieces are made with carb