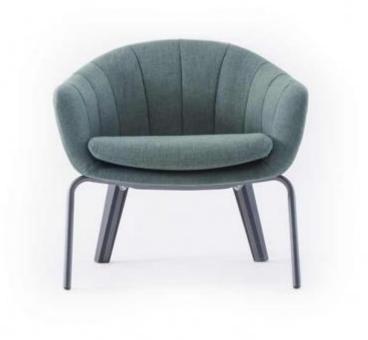

### **ESDRA**

**OPTIONS** 

**GRAY COTTON** 

With minimalist lines and rounded corners it is designed to relaxing. This lounge chair has a unique design and aesthetically that follows a European trend its look completed by the Ottoman. Metal structure, freijo wood and fabric.