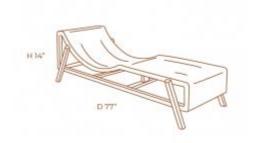

# HILL CHAISE LOUNGE

#### **OPTIONS**

WALNUT

Inspired in the brazilian crafts, this sculptural chaise is made in wood with natural fiber screen and an amazing design.