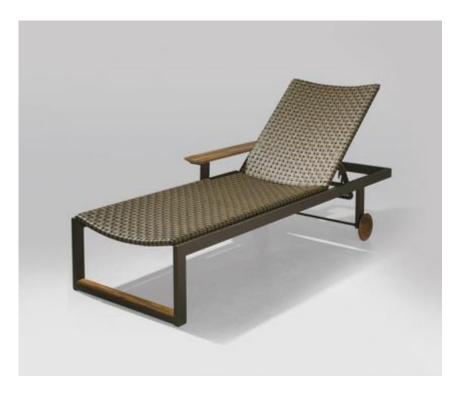

#### HAVANNA SUN LOUNGE

**OPTIONS** 

SYNTHETIC FIBER

Havanna Outdoor Sun Lounge is an elegant chair designed in teak wood, aluminum, and synthetic fiber. Havanna will be precious in your pool area.

Outdoor SKU: TOLSC001