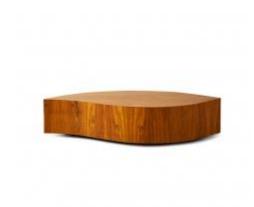

## REMAINS CENTER TABLE

#### **OPTIONS**

CHESNUT WALNUT EBONY

Eucalyptus wooden base, the Remains Coffe Table is offered in three types of wood. The tables are designed in pin shape made up by wood. The combination of three pins forms a perfect accent table to any contemporary living room.