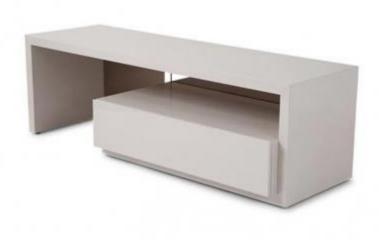

Media Storage SKU: TMS001

# DREAM MEDIA STORAGE

#### **OPTIONS**

WHITE LACQUER
BLACK LACQUER

This innovative and modernized compartment will elevate your living space.

Nightstands SKU: TN002