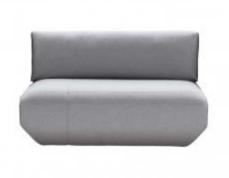

#### **DUETO**

#### **OPTIONS**

CREAM COTTON / RECONSTITUTED LEATHER

Elegance and confort its smooth lines brings infinite possibilities to your dinning room. It combines different fabrics on seat and backrest.