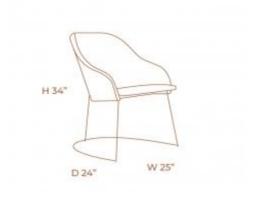

### **HUG BED**

**OPTIONS** 

Hug Bed has a contemporary design with a touch of comfort. The grey suede and grey linen upholstered backrest shape is designed to embrace while the light metal legs create a very elegant piece of furniture. Base upholstered in light grey linen.