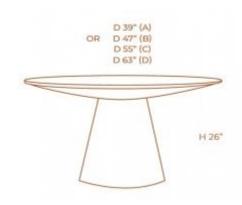

## STEP COFFEE TABLE SET

#### **OPTIONS**

Marble Wood Gold

This contemporary composition forms a perfect vintage style coffee table set, mixing wood, marble, and metal, this a must-have in any living room.