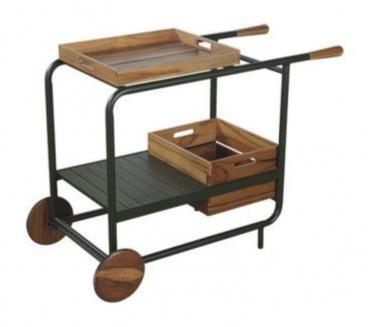

## AXYS TEA CART

**OPTIONS** 

ALUMINUM / TEAK WOOD

The Axys Bar is a contemporary design for storage and motion. With the blend of aluminum and teak wood material, your outdoor space will be organized with a modern touch.