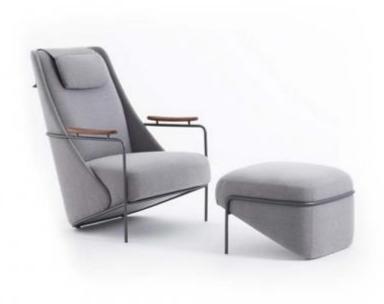

### **ESDRA**

**OPTIONS** 

**GRAY COTTON** 

With minimalist lines and rounded corners it is designed to relaxing. This lounge chair has a unique design and aesthetically that follows a European trend its look completed by the Ottoman. Metal structure, freijo wood and fabric.