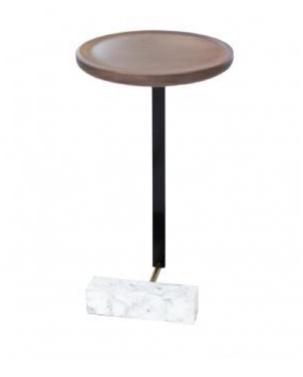

### **REI SIDE TABLE**

**OPTIONS** 

GLOSSY PAU FERRO WOOD

Rei Side Table is an amazing funny piece of furniture, composed by three parts, this piece can be shaped as you want. Pau Ferro wood with a delicate gloss finish and MDF structure.