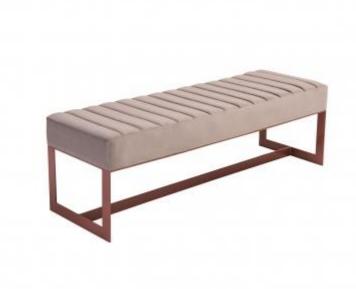

### **IBIRA BENCH**

#### **OPTIONS**

BROWN SUEDE
WHITE SUEDE

Ibira Bench is very elegant accent furniture. It is composed of a walnut wood base and an upholstered top with two armrests with leather details.