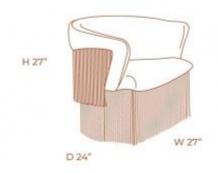

## STRIPE BENCH

NATURAL LEATHER

Made of natural leather, the Stripe Bench has fringes and hand-knotted handles. It is finished with a gold metal ring, high esthetic and functional design for any living room.