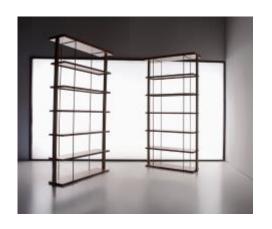

Wall Units SKU: TWU 001

## DOMINO WALL UNIT

**OPTIONS** 

**EBONY CATHEDRAL** 

The Domino wall unit has an iron and wood structure, it is a unique storage solution. In many partitions, the Domino fills the wall like no other.