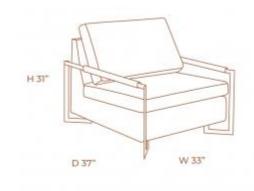

## JASPER DINING CHAIR

**OPTIONS** 

**GREY TWEED DARK GREY SUEDE** 

Surrounding lines combining elegance, ergonomics and comfort. A versatile chair that can compose a dining room or a living room as an armchair.