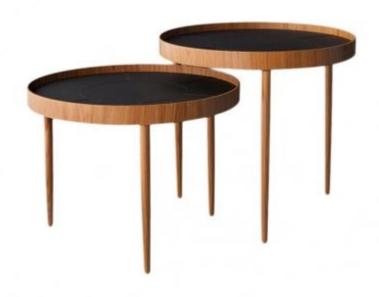

### GALON TALL SIDE TABLE

**OPTIONS** 

Designed in a fantastic pedestal in massed iron and circular laminated base, Galon side tables add harmony to any living place. The tables can stand alone or you can make a composition with two or more tables at different heights.

### GALON SHORT SIDE TABLE

**OPTIONS** 

Designed in a fantastic pedestal in massed iron and circular laminated base, Galon side tables add harmony to any living place. The tables can stand alone or you can make a composition with two or more tables at different heights.