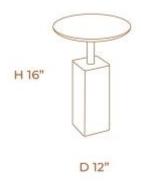

### GALON TALL SIDE TABLE

**OPTIONS** 

Designed in a fantastic pedestal in massed iron and circular laminated base, Galon side tables add harmony to any living place. The tables can stand alone or you can make a composition with two or more tables at different heights.

### GALON SHORT SIDE TABLE

**OPTIONS** 

Designed in a fantastic pedestal in massed iron and circular laminated base, Galon side tables add harmony to any living place. The tables can stand alone or you can make a composition with two or more tables at different heights.