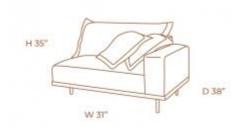

Beds SKU: TBB001

### **HUG BED**

**OPTIONS** 

Hug Bed has a contemporary design with a touch of comfort. The grey suede and grey linen upholstered backrest shape is designed to embrace while the light metal legs create a very elegant piece of furniture. Base upholstered in light grey linen.