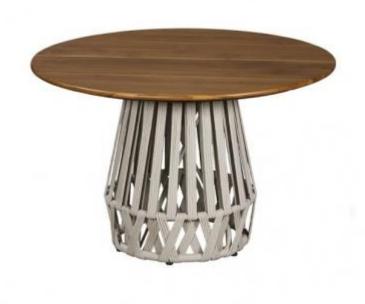

### BARCELONA DINING TABLE

**OPTIONS** 

**WALNUT** 

The round Barcelona Dining Table is a minimalist designed table for a modern dining room. Wood structure with natural freijo veneer.