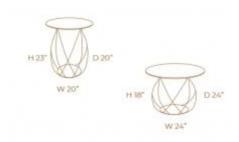

## LEAF NESTING COFFEE TABLE SET

#### **OPTIONS**

White Glass and Caramel Leather

This Nesting Leaf Coffee Table Set will change your perspective on innovative design as a juxtaposition of marble and leather. The higher tabletop is made out of Calacata marble and the shorter table is made out of caramel leather, both supported by a met