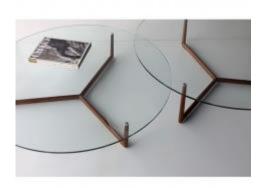

## MAYA OTTOMAN BENCH

**OPTIONS** 

The Maya Ottoman brings the comfort of the upholstered seat with the functionality of a coffee table, combined in a single wooden frame. With a lightweight design, it is made up of two overlapping discs, making this piece a perfect complement to give a pl