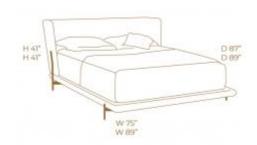

Beds SKU: TBB001

### **HUG BED**

**OPTIONS** 

Hug Bed has a contemporary design with a touch of comfort. The grey suede and grey linen upholstered backrest shape is designed to embrace while the light metal legs create a very elegant piece of furniture. Base upholstered in light grey linen.