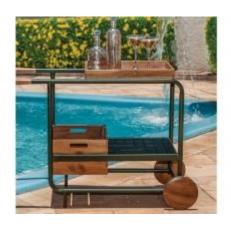

## AXYS TEA CART

**OPTIONS** 

ALUMINUM / TEAK WOOD

The Axys Bar is a contemporary design for storage and motion. With the blend of aluminum and teak wood material, your outdoor space will be organized with a modern touch.