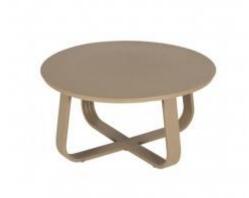

## LEAF NESTING COFFEE TABLE SET

#### **OPTIONS**

White Glass and Caramel Leather

This Nesting Leaf Coffee Table Set will change your perspective on innovative design as a juxtaposition of marble and leather. The higher tabletop is made out of Calacata marble and the shorter table is made out of caramel leather, both supported by a met