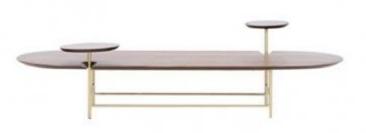

## MAYA OTTOMAN BENCH

**OPTIONS** 

The Maya Ottoman brings the comfort of the upholstered seat with the functionality of a coffee table, combined in a single wooden frame. With a lightweight design, it is made up of two overlapping discs, making this piece a perfect complement to give a pl