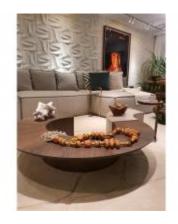

Beds SKU: TBB001

### **HUG BED**

**OPTIONS** 

Hug Bed has a contemporary design with a touch of comfort. The grey suede and grey linen upholstered backrest shape is designed to embrace while the light metal legs create a very elegant piece of furniture. Base upholstered in light grey linen.