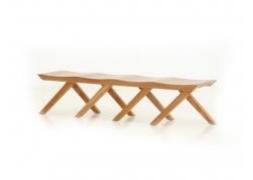

### **IBIRA BENCH**

#### **OPTIONS**

BROWN SUEDE
WHITE SUEDE

Ibira Bench is very elegant accent furniture. It is composed of a walnut wood base and an upholstered top with two armrests with leather details.