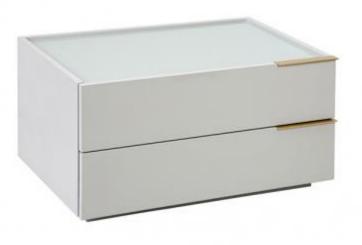

#### CARRARA NIGHTSTAND

**OPTIONS** 

WHITE / GOLD

The Carrara doubled-drawer Nightstand with multilaminate enameled features a fine front panel. Telescopic sliding drawers and elegantly enamelled aluminum handle forms the perfect nightstand for your room.