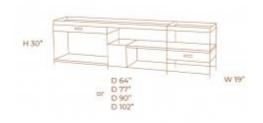

Media Storage SKU: TMS001

# DREAM MEDIA STORAGE

#### **OPTIONS**

WHITE LACQUER
BLACK LACQUER

This innovative and modernized compartment will elevate your living space.

Nightstands SKU: TN002