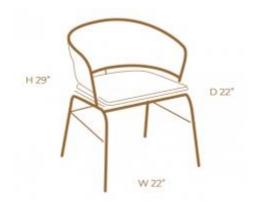

Outdoor SKU: TODT006

# CICLOS OUTDOOR DINING TABLE

#### **OPTIONS**

NATURAL TEAK WOOD

Ciclos Outdoor Dining Table is an amazing woodwork design in teak wood and louvered leg. Swivel center not available.

Outdoor SKU: TOST002

# CICLOS SIDE TABLE

**OPTIONS** 

NATURAL TEAK WOOD

Ciclos Outdoor Side Table is an amazing woodwork design in teak wood and louvered leg. Swivel center not available.

# CICLOS COFFEE TABLE

**OPTIONS** 

Ciclos Outdoor Coffee Table is an amazing woodwork design in teak wood and louvered leg. Swivel center not available.

Outdoor SKU: TOSL002