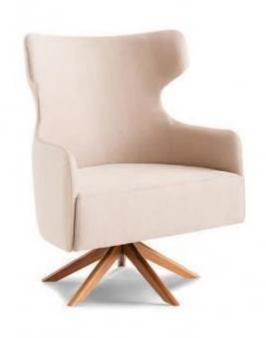

## JASPER DINING CHAIR

**OPTIONS** 

**GREY TWEED DARK GREY SUEDE** 

Surrounding lines combining elegance, ergonomics and comfort. A versatile chair that can compose a dining room or a living room as an armchair.