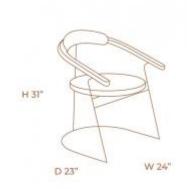

## LUIZA DINING ARMCHAIR

**OPTIONS** 

Contemporary and comfortable, Shell is very characteristic chair in aged brown leather with a wide designed back. The structure is in certified wood Increasing its durability.

## LUIZA DINING CHAIR

Contemporary and comfortable, Shell is very characteristic chair in aged brown leather with a wide designed back. The structure is in certified wood increasing its durability.