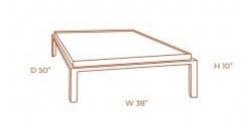

#### SKU: TCT025

## REI COFFEE TABLE

#### **OPTIONS**

**GLOSSY PAU FERRO WOOD** 

Rei Coffee Table is an amazing funny piece of furniture, composed of two round parts, this piece can be shaped as you want. Pau Ferro wood with a delicate gloss finish and MDF structure.