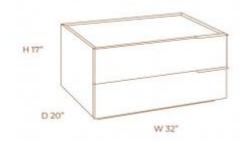

rs can be used together. Available in different sizes in white, black, or walnut wood.



Media Storage SKU: TMS001

# DREAM MEDIA STORAGE



#### **OPTIONS**

WHITE LACQUER
BLACK LACQUER



This innovative and modernized compartment will elevate your living space.



Nightstands SKU: TN002

#### HATT NIGHTSTAND



**OPTIONS** 

DARK OAK



Hatt Nightstand is a fancy round shape nightstand that will be gracious in your bedroom, with two drawers this piece has an MDF structure wrapped in oak laminate wood.



Nightstands SKU: TN001

#### CARRARA NIGHTSTAND



**OPTIONS** 

WHITE / GOLD

The Carrara doubled-drawer Nightstand with multilaminate enameled features a fine front panel. Telescopic sliding drawers and elegantly enamelled aluminum handle forms the perfect nightstand for your room.



Outdoor SKU: TODT006

# CICLOS OUTDOOR DINING TABLE



#### **OPTIONS**

NATURAL TEAK WOOD



Ciclos Outdoor Dining Table is an amazing woodwork design in teak wood and louvered leg. Swivel center not available.



Outdoor SKU: TOST002

# CICLOS SIDE TABLE



**OPTIONS** 

NATURAL TEAK WOOD

Ciclos Outdoor Side Table is an amazing woodwork design in teak wood and louvered leg. Swivel center not available.



# CICLOS COFFEE TABLE



**OPTIONS** 

Ciclos Outdoor Coffee Table is an amazing woodwork design in teak wood and louvered leg. Swivel center not available.



Outdoor SKU: TOSL002

#### HAVANNA SUN LOUNGE



**OPTIONS** 

SYNTHETIC FIBER

Havanna Outdoor Sun Lounge is an elegant chair designed in teak wood, aluminum, and synthetic fiber. Havanna will be precious in your pool area.