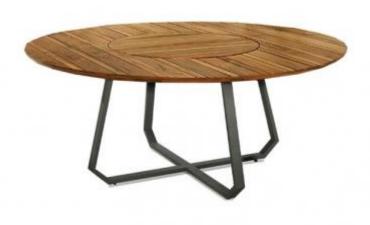

wood top.



## VIENA DINING CHAIR



**OPTIONS** 

**GREY KNITTING** 



Confort and style make up the perfect design. This new Viena Dining Chair combines elegance with coziness when presenting the knitting patterns on the contour shaping and seatback curvature.



## ARGOS SIDE TABLE



**OPTIONS** 

The new Argos side table will double your fun with their flawless design and geometric structures. Made with aluminum, concrete, and teak wood top and base.



## TROPICÁLIA DINING CHAIR



**OPTIONS** 

**TAUPE KNITTING** 

The newest Tropicália Dining Chair was inspired by the art of knitting, in which its shape creates rhythm and balance all throughout the design. Tropicália is the perfect chair for the outdoors where its appearance simulates nature's beauty.



## SEGOVIA DINING TABLE



### **OPTIONS**

NATURAL TEAK WOOD



The round Segovia Dining Table is a modern designed table for the outdoors. Wood structure with aluminum legs.



## PITAYA DINNING TABLE



### **OPTIONS**

NATURAL TEAK WOOD



The Pitaya is a modern rectangle dining table and the perfect furniture for your outdoor living. The perfect blend of wood and aluminum brings modernity to any dining space.



Outdoor SKU: TOLC001-NAVY

## CASSIS LOUNGE CHAIR AND OTTOMAN



**OPTIONS** 

ALUMINUM / NAUTICAL ROPE

The Cassis Lounge Chair and Ottoman is the fanciest furniture for your outdoor living. A combination of aluminum material and nautical rope.



## ALANA DINNING TABLE



**OPTIONS** 

TEAK WOOD / CREAM NAUTICAL ROPE

Alana Dining Table is why modern designs are cherished. The aesthetic and performa