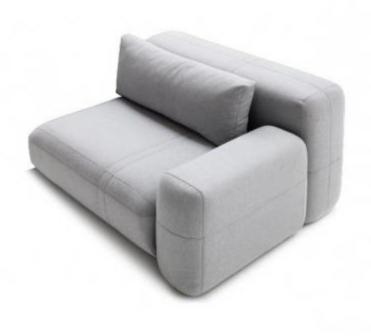

## JOY RIGHT ARM

### **OPTIONS**

GREY BOUCLE

**BLUE BOUCLE** 

Amazing modular designed piece that can be formed as you need, to fit any living Room area.

### **JOY LEFT ARM**

### **OPTIONS**

BLUE BOUCLE
GREY BOUCLE

Amazing modular designed piece that can be formed as you need, to fit any living Room area.

### **JOY ARMLESS**

### **OPTIONS**

BLUE BOUCLE

**GREY BOUCLE** 

Amazing modular designed piece that can be formed as you need, to fit any living room area.

### **JOY CORNER**

## JOY PARTIAL BACK