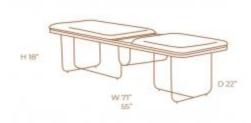

### **IBIRA BENCH**

#### **OPTIONS**

BROWN SUEDE
WHITE SUEDE

Ibira Bench is very elegant accent furniture. It is composed of a walnut wood base and an upholstered top with two armrests with leather details.