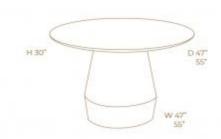

# OASIS DINING TABLE

**OPTIONS** 

CINNAMON BLACK
CINNAMON

In a square form on the top supported by a piramide designed leg, the wonderful oasis dining table will hold up to every meal from breakfast to dinner accomodating the whole family.