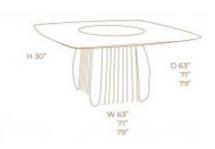

# SANTIAGO COFFEE TABLE WOOD TALL

#### **OPTIONS**

WALNUT

**EBONY CATHEDRAL** 

The Santiago Coffee table is a perfect addition to any space. This nesting table brings an enjoyable ample surface area. With an amazing contemporary design, these tables are offered in wood or glass tops.