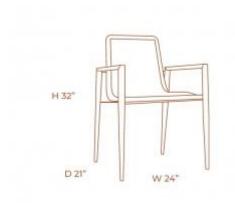

## GIA DINING CHAIR

**OPTIONS** 

DARK OLIVE VELVET

Gia, its a fancy dining chair the angles found in this project, is the perfect translation that exists between the stiffness and smoothness found in Geodesic meshes. Golden structure and velvet upholstered seat.

# CORE DINING CHAIR

With an amazing design, the Core Dining Chair has structure in black reconstituted leather and seat in aged caramel natural leather.

# CHESS DINING CHAIR

**OPTIONS** 

BLACK LEATHER
CARAMEL LEATHER

Chess Dining Chair its a trend in shape and style has a black oak blade structure and front and back seat in black natural leather.

## MODENA DINING CHAIR

**OPTIONS** 

**OATMEAL BOUCLE** 

The Modena Dining Chair is the perfect seat for your dining table or any other space. The legs made by walnut wood compose the overall great quality of the chair.