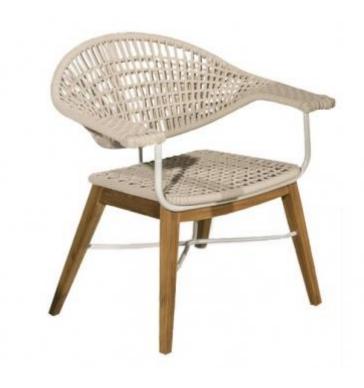

### **ESDRA**

**OPTIONS** 

**GRAY COTTON** 

With minimalist lines and rounded corners it is designed to relaxing. This lounge chair has a unique design and aesthetically that follows a European trend its look completed by the Ottoman. Metal structure, freijo wood and fabric.

### **KAUAI**

**OPTIONS** 

It is an amazing component furniture that brings modernity and elegance to your living room. Gray metal structure, ebony tinted feet and fabric.

### Decore

**OPTIONS** 

**RAW LINEN** 

The Decore Lounge Chair brings elegance and comfort in its design. A real masterpiece, metal structure wrapped in reconstituted leather and upholstered back and seat.