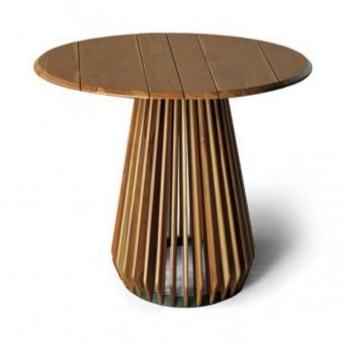

# CICLOS OUTDOOR DINING TABLE

#### **OPTIONS**

NATURAL TEAK WOOD

Ciclos Outdoor Dining Table is an amazing woodwork design in teak wood and louvered leg. Swivel center not available.

Outdoor SKU: TOST002