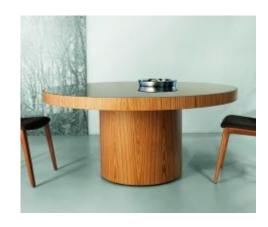

### BARCELONA DINING TABLE

**OPTIONS** 

**WALNUT** 

The round Barcelona Dining Table is a minimalist designed table for a modern dining room. Wood structure with natural freijo veneer.