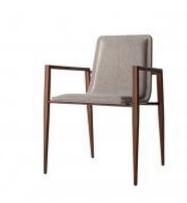

## GIA DINING CHAIR

**OPTIONS** 

DARK OLIVE VELVET

Gia, its a fancy dining chair the angles found in this project, is the perfect translation that exists between the stiffness and smoothness found in Geodesic meshes. Golden structure and velvet upholstered seat.

# CORE DINING CHAIR

With an amazing design, the Core Dining Chair has structure in black reconstituted leather and seat in aged caramel natural leather.

# CHESS DINING CHAIR

**OPTIONS** 

BLACK LEATHER
CARAMEL LEATHER

Chess Dining Chair its a trend in shape and style has a black oak blade structure and front and back seat in black natural leather.

## MODENA DINING CHAIR

**OPTIONS** 

**OATMEAL BOUCLE** 

The Modena Dining Chair is the perfect seat for your dining table or any other space. The legs made by walnut wood compose the overall great quality of the chair.