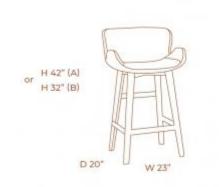

## SAPHIRE STOOL

**IVORY** 

Saphire counter hight Stool with arms has a wide seat in ivory fabric with a special touch of leather on its sides making it comfortable and stylish at the same time. An attractive visual contrast down to the legs in natural wood, perfect for any dining a