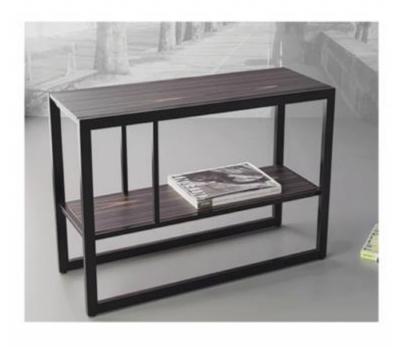

# VERTICE CONSOLE

**OPTIONS** 

WALNUT GOLD

Vertice Console is a masterpiece, an amazing walnut wood top supported by a sculptural gold metal base form this attractive design look furniture.