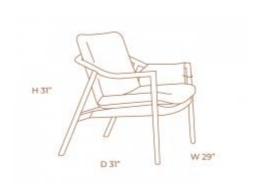

s made in natural caramel aged leather or in indigo canvas. It is a unique piece to be remembered.



# ZADAR LOUNGE CHAIR



**OPTIONS** 

BLACK LEATHER / GREY WOVEN

The Zadar Lounge Chair is designed in mixed materials forming a contemporary Artwork. A mixture of material brings cozyness and elegance.



# DORA LOUNGE CHAIR AND OTTOMAN



#### **OPTIONS**



OFF WHITE WOVEN LINE / CARAMEL LEATHER

A memorable art work piece is our Dora Lounge Chair. Wrapped all around by natural crochet making it cozzy and chic, completed by an ottoman involved by Crochet matching the lounge chair.



#### BE LOUNGE CHAIR



**OPTIONS** 





Be Lounge Chair brings modernity and elegance perfectly juxtapose contrasting styles into a single piece of art. Off white suede seat with leather bag accessory.



#### SKU: TLC018

# WAGON LOUNGE CHAIR





#### **OPTIONS**

GREY WOVEN WOOL
RED VELVET

In semi-circle shape, Wagon Lounge Chair is a luxurious exotic chair. Upholstered seat and arm in a comfort suede and a black iron base.



#### SKU: TCL001

# HILL CHAISE LOUNGE



#### **OPTIONS**

WALNUT



Inspired in the brazilian crafts, this sculptural chaise is made in wood with natural fiber screen and an amazing design.



# ALEXA LOUNGE CHAIR



**OPTIONS** 





The Alexa Lounge Chair works well in both formal and casual rooms settings. Its structure is based in walnut wood supporting the beautiful and charming upholstered seat.



#### FAT LOUNGE CHAIR





#### **OPTIONS**

OFF WHITE CANVAS
CHOCOLATE LEATHER

Just by looking at this comfortable lounge seat you already want it in your l