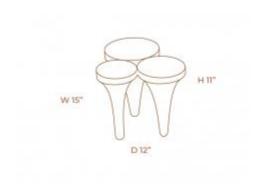

## REMAINS CENTER TABLE

#### **OPTIONS**

CHESNUT WALNUT EBONY

Eucalyptus wooden base, the Remains Coffe Table is offered in three types of wood. The tables are designed in pin shape made up by wood. The combination of three pins forms a perfect accent table to any contemporary living room.