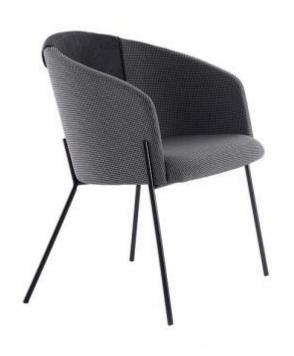

## JASPER DINING CHAIR

**OPTIONS** 

**GREY TWEED DARK GREY SUEDE** 

Surrounding lines combining elegance, ergonomics and comfort. A versatile chair that can compose a dining room or a living room as an armchair.