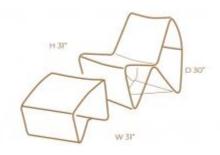

# CASULO LOUNGE CHAIR

#### **OPTIONS**

TAUPE ROPE / NAVY SEAT
TAUPE ROPE / WHITE SEAT

The Casulo Lounge Chair will take your breath away, as it combines coziness and astonishing to create the perfect outdoor Lounge Chair. Made in aluminum and nautical rope.