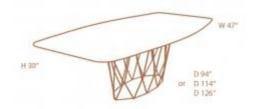

# OASIS DINING TABLE

**OPTIONS** 

CINNAMON BLACK
CINNAMON

In a square form on the top supported by a piramide designed leg, the wonderful oasis dining table will hold up to every meal from breakfast to dinner accomodating the whole family.

# TRINITY DINING TABLE

**OPTIONS** 

FREIJO WOOD

Rectangular dining table with laminated top and laminate base, the Trinity Dining Table fi ts perfectly to you dining room.