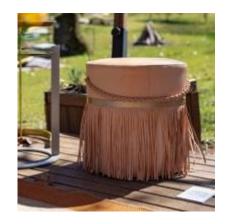

## STRIPE BENCH

NATURAL LEATHER

Made of natural leather, the Stripe Bench has fringes and hand-knotted handles. It is finished with a gold metal ring, high esthetic and functional design for any living room.