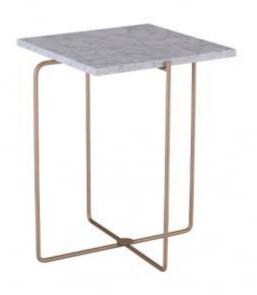

### PIN SMALL SIDE TABLE

**OPTIONS** 

CUMARU / VIA LACTEA MARBLE

Pin is an accent table to be used everywere, base made of cumaru solid wood, black metal structure, and black marble top. Its a very usefull piece.

#### **OPTIONS**

Pin is an accent table to be used everywere, base made of cumaru solid wood, black metal structure, and black marble top. Its a very usefull piece.

#### **OPTIONS**

CUMARU / VIA LACTEA MARBLE

Pin is an accent table to be used everywere, base made of cumaru solid wood, black metal structure, and black marble top. Its a very usefull piece.