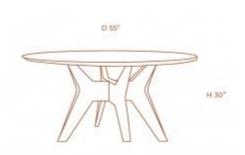

# OASIS DINING TABLE

**OPTIONS** 

CINNAMON BLACK
CINNAMON

In a square form on the top supported by a piramide designed leg, the wonderful oasis dining table will hold up to every meal from breakfast to dinner accomodating the whole family.