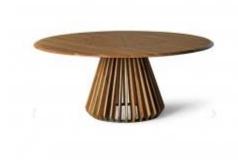

# BRASIL DINING TABLE

#### **OPTIONS**

FREIJO

Utilizing repeating spokes, this sculpturaly precise round table is made in freijo veneer, its shape is refined and striking.