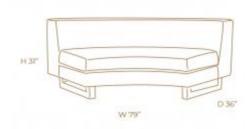

Beds SKU: TBB001

### **HUG BED**

**OPTIONS** 

Hug Bed has a contemporary design with a touch of comfort. The grey suede and grey linen upholstered backrest shape is designed to embrace while the light metal legs create a very elegant piece of furniture. Base upholstered in light grey linen.