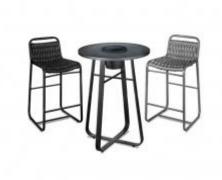

modernistic design. The contrast between the seat, backrest, and the wood legs give out a sense of harmony in any outdoor living.



## ODARA DINING CHAIR



**OPTIONS** 

**GREEN NAUTICAL ROPE** 

The Odara Dining Chair has the perfect design for the outdoors, made to celebrate nature and the environment.



## CORDEL LOUNGE CHAIR



**OPTIONS** 





The Cordel Lounge Chair is a flawless armchair for any outdoor living. It is a blend of aluminum and knitting design.



## TROPICÁLIA LOUNGE CHAIR



**OPTIONS** 

ALUMINUM STRUCTURE / KNITTING

Design can be made for comfort, aesthetics, and style, but this Tropicália lounge was made for all. The combination of aluminum and knitting material in color black is the ultimate sophisticated furniture.



## TROPICALIA STOOL



**OPTIONS** 





From the collection Tropicalia, this console focusses on aesthetics, design, and style. Combining aluminum and knitting material.



### SKU: TS008

### **VIENA STOOL**



**OPTIONS** 

ALUMINUM STRUCTURE / KNITTING



From the collection Viena, this console focusses on aesthetics, design, and style. Combining aluminum and knitting material.



### LUNA DINING CHAIR



**OPTIONS** 

ALUMINUM / TEAK WOOD / SYNTHETIC FIBER

The Luna Dining Chair presents a series of repetitions and rhythm throughout its patter in order to create a romantic design for your outdoor living. Aluminum structure, teak wood legs, and synthetic fiber compose this piece.



### SAMOA DINING CHAIR



**OPTIONS** 





The ultimate Samoa Dining Chair was specially made for comfort and appearance. The use of nautical