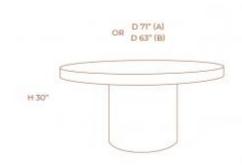

### BARCELONA DINING TABLE

**OPTIONS** 

**WALNUT** 

The round Barcelona Dining Table is a minimalist designed table for a modern dining room. Wood structure with natural freijo veneer.