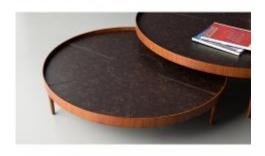

#### SKU: TCT025

## REI COFFEE TABLE

#### **OPTIONS**

**GLOSSY PAU FERRO WOOD** 

Rei Coffee Table is an amazing funny piece of furniture, composed of two round parts, this piece can be shaped as you want. Pau Ferro wood with a delicate gloss finish and MDF structure.