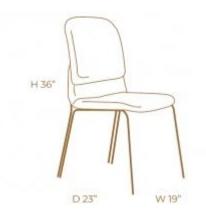

### **HUG BED**

**OPTIONS** 

Hug Bed has a contemporary design with a touch of comfort. The grey suede and grey linen upholstered backrest shape is designed to embrace while the light metal legs create a very elegant piece of furniture. Base upholstered in light grey linen.