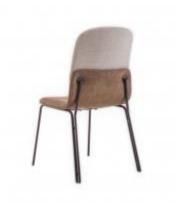

### **HUG BED**

**OPTIONS** 

Hug Bed has a contemporary design with a touch of comfort. The grey suede and grey linen upholstered backrest shape is designed to embrace while the light metal legs create a very elegant piece of furniture. Base upholstered in light grey linen.