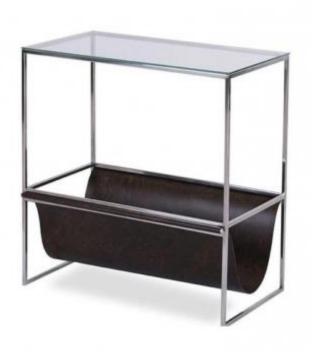

### MAGAZINE SIDE TABLE

**OPTIONS** 

NATURAL OAK

The Magazine Side Table was created to impress. A combination of a multilaminate bench and a functional synthetic leather pocket for magazines or objects, supported by a jequitiba structure base. When in your living room it will amaze everyone.