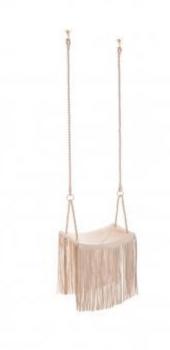

## FLY ROCKING BENCH

**OPTIONS** 

NATURAL LEATHER

Fly is an beautifully designed hammock bench, in natural leather with fringes, it brings modernity and cozyness to any were you use it.