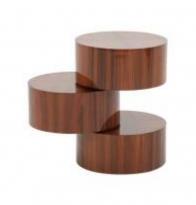

## REMAINS CENTER TABLE

#### **OPTIONS**

CHESNUT WALNUT EBONY

Eucalyptus wooden base, the Remains Coffe Table is offered in three types of wood. The tables are designed in pin shape made up by wood. The combination of three pins forms a perfect accent table to any contemporary living room.