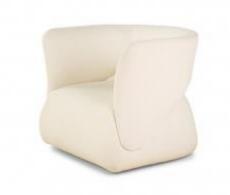

jo or white oak blade, you can use it in any living or dining room.



### **ESDRA**



**OPTIONS** 



**GRAY COTTON** 

With minimalist lines and rounded corners it is designed to relaxing. This lounge chair has a unique design and aesthetically that follows a European trend its look completed by the Ottoman. Metal structure, freijo wood and fabric.



### **KAUAI**



**OPTIONS** 





It is an amazing component furniture that brings modernity and elegance to your living room. Gray metal structure, ebony tinted feet and fabric.



### Decore



**OPTIONS** 



**RAW LINEN** 

The Decore Lounge Chair brings elegance and comfort in its design. A real masterpiece, metal structure wrapped in reconstituted leather and upholstered back and seat.



### BLESS LOUNGE CHAIR



#### **OPTIONS**



WHITE LINEN / LEATHER
NATURAL LINEN

Bless Lounge Chair is like no other, with a contemporary design this piece will stand out in any room. All piece is upholstered in linen promoting a modern but cozy look.



### **EMBRACE**



**OPTIONS** 





The Embrace Lounge Chair is the ultimate combo of comfort and design. A real masterpiece, Embrace will bring elegance and coziness to your living room. Fiber screen framed by wood at the backrest and raw linen upholstered seat and pillows.



**Lounge Chairs** 

### IMBARÉ LOUNGE CHAIR



SKU: TLC033

**OPTIONS** 



Choice of Velvet or Leather

The newest Velvet Lounge Chair will brighten your living space with a special orange color. Velvet or leather upholstered seat and backseat with wood legs.



### IOWA SWIVEL LOUNGE CHAIR



**OPTIONS**