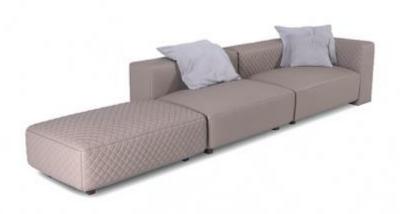

### SOUL OTTOMAN

### **OPTIONS**

With modular composing pieces (armless, right arm, left arm) and chaise, the Soul Sofa is a mixture of Modernity and elegance. The upholstered sofa has a structure in premium wood and the legs in carbon steel completing Its uniquely overall.

## SOUL CHAISE LOUNGE

## JOY RIGHT ARM