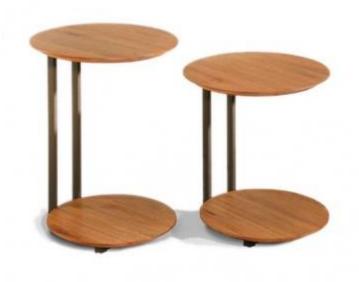

### **REI SIDE TABLE**

**OPTIONS** 

GLOSSY PAU FERRO WOOD

Rei Side Table is an amazing funny piece of furniture, composed by three parts, this piece can be shaped as you want. Pau Ferro wood with a delicate gloss finish and MDF structure.

### EQUILIBRIUM SIDE TABLE

#### **OPTIONS**

BLACK LACQUER / WOOD
WHITE LACQUER / WOOD

The Equilibrium Side Table inspired by geometric lines is essential for every living space. White or black lacquer top and base, walnut wood structure.

### PIN SMALL SIDE TABLE

**OPTIONS** 

CUMARU / VIA LACTEA MARBLE

Pin is an accent table to be used everywere, base made of cumaru solid wood, black metal structure, and black marble top. Its a very usefull piece.