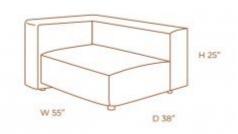

### SOUL OTTOMAN

### **OPTIONS**

With modular composing pieces (armless, right arm, left arm) and chaise, the Soul Sofa is a mixture of Modernity and elegance. The upholstered sofa has a structure in premium wood and the legs in carbon steel completing Its uniquely overall.