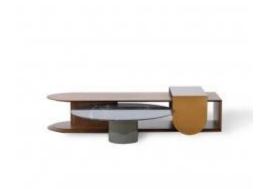

## LEGO NESTING COFFEE TABLE

#### **OPTIONS**

MERO MARBLE CARRARA MARBLE

The Lego Nesting Coffee Table is a very characterized artwork. Its design calls anyone attention and fits various types of environments. The fitting line was developed for the best use of all the materials of its composition. The pieces are made with carb