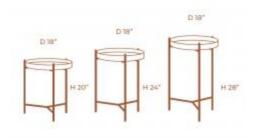

### GALON TALL SIDE TABLE

**OPTIONS** 

Designed in a fantastic pedestal in massed iron and circular laminated base, Galon side tables add harmony to any living place. The tables can stand alone or you can make a composition with two or more tables at different heights.

### GALON SHORT SIDE TABLE

**OPTIONS** 

Designed in a fantastic pedestal in massed iron and circular laminated base, Galon side tables add harmony to any living place. The tables can stand alone or you can make a composition with two or more tables at different heights.