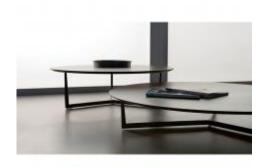

## MAYA OTTOMAN BENCH

**OPTIONS** 

The Maya Ottoman brings the comfort of the upholstered seat with the functionality of a coffee table, combined in a single wooden frame. With a lightweight design, it is made up of two overlapping discs, making this piece a perfect complement to give a pl