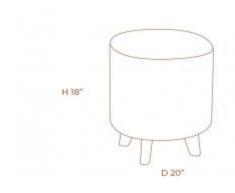

## COOKIE BENCH

**OPTIONS** 

TAUPE

Referencing to Brazilian handcrafts, the beautiful Cookie Bench has a crochet seat and a steel base and elegant modern knitting that gives the piece all its charm and difference. It fills any room with charm.