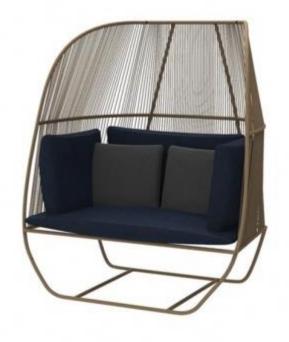

# CAMAPU OUTDOOR SWING CHAIR

OPTIONS

AQUA NAUTICAL ROPE

The Camapu Outdoor Swing Chair will take your breath away, as it combines coziness and modernity to create the perfect outdoor Swing Chair. Made in aluminum and nautical rope.