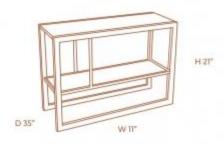

# VERTICE CONSOLE

**OPTIONS** 

WALNUT GOLD

Vertice Console is a masterpiece, an amazing walnut wood top supported by a sculptural gold metal base form this attractive design look furniture.