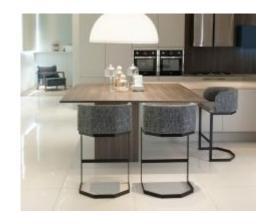

s. The perfect balance of functionality and beauty, the sideboard drawers are painted in matt lacquer. A must-have masterpiece.



## **REI SOFA**



**OPTIONS** 

**Brick Cotton** 



Rei Sofa is a round shape amazing sofa that brings a contemporary feeling to any living room.



### **DUNA SOFA**



#### **OPTIONS**

Navy Blue Fabric



Duna Sofa is a synonym of comfort and coziness, this amazing piece of furniture will bring art to your living room. The upholstered 100% polyester fabric wrapped structure builds a casual look.



### **TUNE SOFA**





**BURGUNDY VELVET** 



In a round shape, the Tune Sofa is a combination of comfort and elegance. Upholstered sofa and wood structure. Its quality is a statement. This sofa deserves a special place.



## **GIA STOOL**





**GRAFITTE** 



Gia, its a fancy kitchen stool. The angles found in this project, is the perfect translation that exists between the stiffness and smoothness found in geodesic meshes. Golden structure and velvet upholstered seat.



Stools SKU: TS 005

## PALERMO STOOL



**OPTIONS** 



SAND BOUCLE

Inspired by urban style, the Palermo Stool Aims to create an original and stylish look. The metal detail in its backrest is painted in the same color as the base, the stricture follows the curvature of the seat in the back.



### **LUIZA STOOL**



**OPTIONS** 





Contemporary and comfortable, Luiza is an icon Stool. In brown leather with dramatic back design, the stool structure is made of certified wood increasing its durability.



### SKU: TS 002

## LINA BAR STOOL









The beautiful Lina Stool b