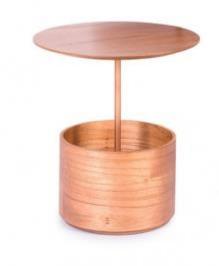

### EYE SIDE TABLE

**OPTIONS** 

**BLACK LEATHER WALNUT** 

The new Eye Side Table is an amazing component furniture. Its structure is made of laminated metal and the top is made of reconstituted leather. The tables are avaiable in two different heights. You can use them separately or together as nesting side tabl