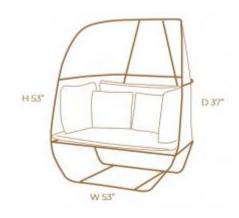

# CAMAPU OUTDOOR SWING CHAIR

OPTIONS

AQUA NAUTICAL ROPE

The Camapu Outdoor Swing Chair will take your breath away, as it combines coziness and modernity to create the perfect outdoor Swing Chair. Made in aluminum and nautical rope.