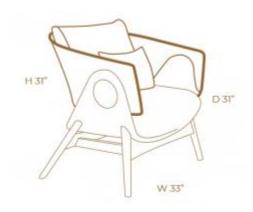

### **HUG BED**

**OPTIONS** 

Hug Bed has a contemporary design with a touch of comfort. The grey suede and grey linen upholstered backrest shape is designed to embrace while the light metal legs create a very elegant piece of furniture. Base upholstered in light grey linen.