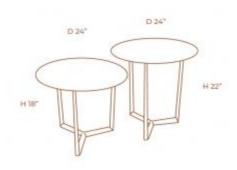

### GALON TALL SIDE TABLE

**OPTIONS** 

Designed in a fantastic pedestal in massed iron and circular laminated base, Galon side tables add harmony to any living place. The tables can stand alone or you can make a composition with two or more tables at different heights.

### GALON SHORT SIDE TABLE

**OPTIONS** 

Designed in a fantastic pedestal in massed iron and circular laminated base, Galon side tables add harmony to any living place. The tables can stand alone or you can make a composition with two or more tables at different heights.