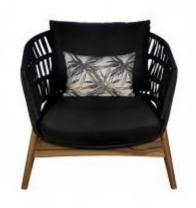

## SALVATÓRI LOUNGE CHAIR

### **OPTIONS**

ALUMINUM / TEAK WOOD / NAUTICAL ROPE

The blend of aluminum structure, nautical rope, and teak wood is the essential combination for the perfect modernistic design. The contrast between the seat, backrest, and the wood legs give out a sense of harmony in any outdoor living.