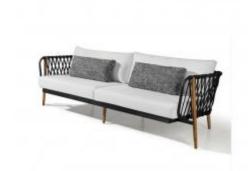

## SAMOA OUTDOOR SOFA

#### **OPTIONS**

ALUMINUM / TEAK WOOD / NAUTICAL ROPE

Samoa outdoor sofa is an amazing addition to your patio. Available in two, three, and four seats. Aluminum, teak wood, and nautical rope.

Outdoor SKU: TOA008