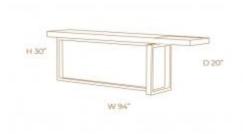

### **IBIRA BENCH**

#### **OPTIONS**

BROWN SUEDE
WHITE SUEDE

Ibira Bench is very elegant accent furniture. It is composed of a walnut wood base and an upholstered top with two armrests with leather details.