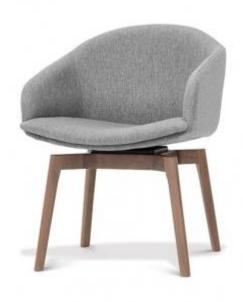

### **ESDRA**

**OPTIONS** 

**GRAY COTTON** 

With minimalist lines and rounded corners it is designed to relaxing. This lounge chair has a unique design and aesthetically that follows a European trend its look completed by the Ottoman. Metal structure, freijo wood and fabric.

### **KAUAI**

**OPTIONS** 

It is an amazing component furniture that brings modernity and elegance to your living room. Gray metal structure, ebony tinted feet and fabric.

### Decore

**OPTIONS** 

**RAW LINEN** 

The Decore Lounge Chair brings elegance and comfort in its design. A real masterpiece, metal structure wrapped in reconstituted leather and upholstered back and seat.

### BLESS LOUNGE CHAIR

#### **OPTIONS**

WHITE LINEN / LEATHER
NATURAL LINEN

Bless Lounge Chair is like no other, with a contemporary design this piece will stand out in any room. All piece is upholstered in linen promoting a modern but cozy look.

### **EMBRACE**

**OPTIONS** 

The Embrace Lounge Chair is the ultimate combo of comfort and design. A real masterpiece, Embrace will bring elegance and coziness to your living room. Fiber screen framed by wood at the backrest and raw linen upholstered seat and pillows.