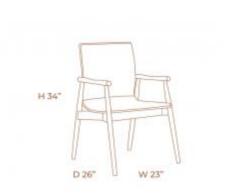

#### JULIA DINING CHAIR

**OPTIONS** 

**OFFWHITE WOVEN EBONY** 

Smooth-stitched upholstered armchair, Julia creates a classic contrast with this material. The laminated back gives to your room a touch of style. Designed to provide comfort, its format is made to not occupy a full-sized space.