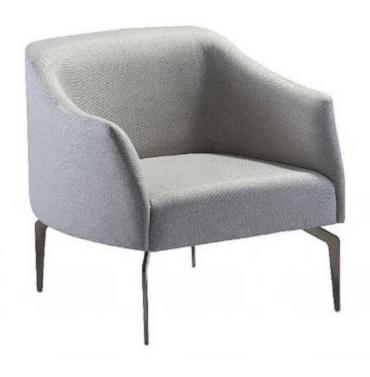

## JASPER DINING CHAIR

**OPTIONS** 

**GREY TWEED DARK GREY SUEDE** 

Surrounding lines combining elegance, ergonomics and comfort. A versatile chair that can compose a dining room or a living room as an armchair.