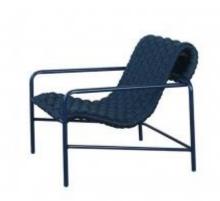

#### **OPTIONS**

BEAVER LEATHER

DARK BROWN LEATHER

Rio Bench is an undulating wave sculpture. It is designed unique combining a mixture of jequitiba wood and leather, giving it a contemporary look. This bench is the perfect combination for the Rio Lounge Chair. Together they complete a charming and elegan