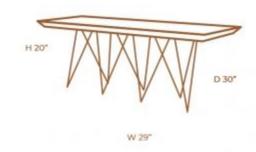

# VERTICE CONSOLE

**OPTIONS** 

WALNUT GOLD

Vertice Console is a masterpiece, an amazing walnut wood top supported by a sculptural gold metal base form this attractive design look furniture.