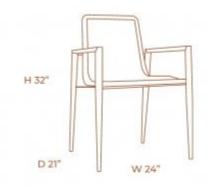

## LUIZA DINING ARMCHAIR

**OPTIONS** 

Contemporary and comfortable, Shell is very characteristic chair in aged brown leather with a wide designed back. The structure is in certified wood Increasing its durability.

## LUIZA DINING CHAIR

Contemporary and comfortable, Shell is very characteristic chair in aged brown leather with a wide designed back. The structure is in certified wood increasing its durability.