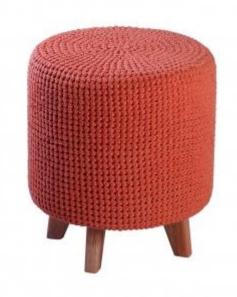

## COOKIE BENCH

**OPTIONS** 

TAUPE

Referencing to Brazilian handcrafts, the beautiful Cookie Bench has a crochet seat and a steel base and elegant modern knitting that gives the piece all its charm and difference. It fills any room with charm.