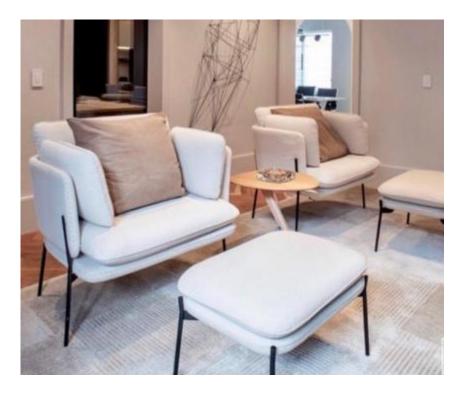

### **ESDRA**

**OPTIONS** 

**GRAY COTTON** 

With minimalist lines and rounded corners it is designed to relaxing. This lounge chair has a unique design and aesthetically that follows a European trend its look completed by the Ottoman. Metal structure, freijo wood and fabric.