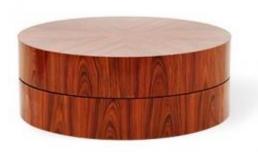

## MAYA OTTOMAN BENCH

**OPTIONS** 

The Maya Ottoman brings the comfort of the upholstered seat with the functionality of a coffee table, combined in a single wooden frame. With a lightweight design, it is made up of two overlapping discs, making this piece a perfect complement to give a pl