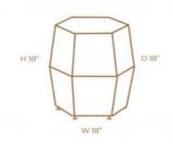

## CYLINDER BENCH

**OPTIONS** 

This geometrical bench creates an atmosphere of comfort in your living room. Certified wood structure supported by metal legs.