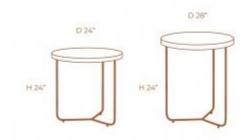

### BOWL SIDE TABLE

**OPTIONS** 

WALNUT / BLACK STEEL

The Bowl side table was developed using excellent materials in its composition. A luxurious piece that adapts harmoniously in all ambients. This side table is made with a carbon steel structure and a hardwood top.