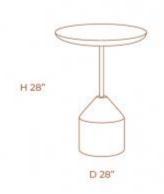

### GALON TALL SIDE TABLE

**OPTIONS** 

Designed in a fantastic pedestal in massed iron and circular laminated base, Galon side tables add harmony to any living place. The tables can stand alone or you can make a composition with two or more tables at different heights.

### GALON SHORT SIDE TABLE

**OPTIONS** 

Designed in a fantastic pedestal in massed iron and circular laminated base, Galon side tables add harmony to any living place. The tables can stand alone or you can make a composition with two or more tables at different heights.