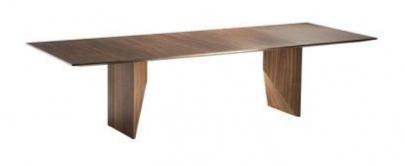

# TRINITY DINING TABLE

**OPTIONS** 

FREIJO WOOD

Rectangular dining table with laminated top and laminate base, the Trinity Dining Table fi ts perfectly to you dining room.