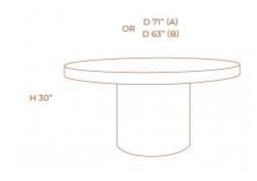

### BARCELONA DINING TABLE

**OPTIONS** 

**WALNUT** 

The round Barcelona Dining Table is a minimalist designed table for a modern dining room. Wood structure with natural freijo veneer.