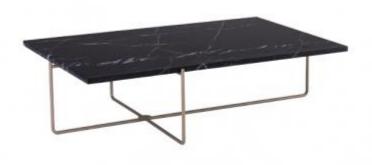

# BOWL COFFEE TABLE

**OPTIONS** 

WALNUT / BLACK STEEL

The fitting line was developed thinking about the best use of all the materials of its composition. Luxurious pieces that adapt harmoniously in all ambients. The pieces are made with carbon steel structure and are complemented with natural Italian marble.

### BOWL SIDE TABLE

**OPTIONS** 

WALNUT / BLACK STEEL

The Bowl side table was developed using excellent materials in its composition. A luxurious piece that adapts harmoniously in all ambients. This side table is made with a carbon steel structure and a hardwood top.