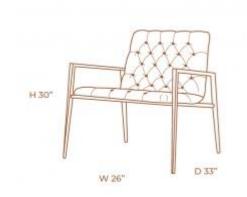

### **IBIRA BENCH**

#### **OPTIONS**

BROWN SUEDE
WHITE SUEDE

Ibira Bench is very elegant accent furniture. It is composed of a walnut wood base and an upholstered top with two armrests with leather details.