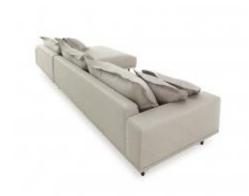

Beds SKU: TBB001

### **HUG BED**

**OPTIONS** 

Hug Bed has a contemporary design with a touch of comfort. The grey suede and grey linen upholstered backrest shape is designed to embrace while the light metal legs create a very elegant piece of furniture. Base upholstered in light grey linen.