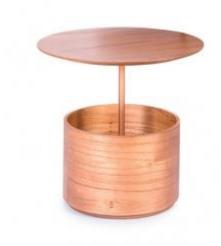

## MAYA OTTOMAN BENCH

**OPTIONS** 

The Maya Ottoman brings the comfort of the upholstered seat with the functionality of a coffee table, combined in a single wooden frame. With a lightweight design, it is made up of two overlapping discs, making this piece a perfect complement to give a pl