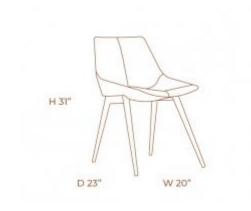

### **ESDRA**

**OPTIONS** 

**GRAY COTTON** 

With minimalist lines and rounded corners it is designed to relaxing. This lounge chair has a unique design and aesthetically that follows a European trend its look completed by the Ottoman. Metal structure, freijo wood and fabric.