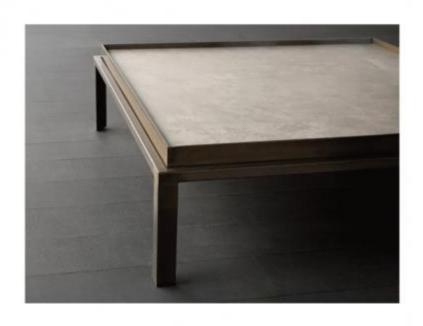

#### SKU: TCT025

## REI COFFEE TABLE

#### **OPTIONS**

**GLOSSY PAU FERRO WOOD** 

Rei Coffee Table is an amazing funny piece of furniture, composed of two round parts, this piece can be shaped as you want. Pau Ferro wood with a delicate gloss finish and MDF structure.