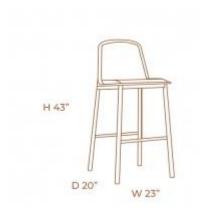

### **LUIZA STOOL**

**OPTIONS** 

Contemporary and comfortable, Luiza is an icon Stool. In brown leather with dramatic back design, the stool structure is made of certified wood increasing its durability.