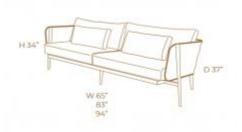

## SAMOA OUTDOOR SOFA

#### **OPTIONS**

ALUMINUM / TEAK WOOD / NAUTICAL ROPE

Samoa outdoor sofa is an amazing addition to your patio. Available in two, three, and four seats. Aluminum, teak wood, and nautical rope.

Outdoor SKU: TOA008