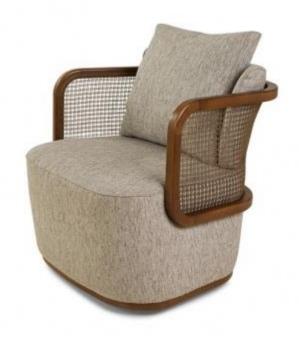

and aesthetically that follows a European trend its look completed by the Ottoman. Metal structure, freijo wood and fabric.



### **KAUAI**



**OPTIONS** 





It is an amazing component furniture that brings modernity and elegance to your living room. Gray metal structure, ebony tinted feet and fabric.



### Decore



**OPTIONS** 



**RAW LINEN** 

The Decore Lounge Chair brings elegance and comfort in its design. A real masterpiece, metal structure wrapped in reconstituted leather and upholstered back and seat.



### BLESS LOUNGE CHAIR



#### **OPTIONS**



WHITE LINEN / LEATHER
NATURAL LINEN

Bless Lounge Chair is like no other, with a contemporary design this piece will stand out in any room. All piece is upholstered in linen promoting a modern but cozy look.



### **EMBRACE**



**OPTIONS** 





The Embrace Lounge Chair is the ultimate combo of comfort and design. A real masterpiece, Embrace will bring elegance and coziness to your living room. Fiber screen framed by wood at the backrest and raw linen upholstered seat and pillows.



**Lounge Chairs** 

### IMBARÉ LOUNGE CHAIR



SKU: TLC033

**OPTIONS** 



Choice of Velvet or Leather

The newest Velvet Lounge Chair will brighten your living space with a special orange color. Velvet or leather upholstered seat and backseat with wood legs.



### IOWA SWIVEL LOUNGE CHAIR



**OPTIONS** 





This Swivel Lounge Chair is the perfect combination of contemporary design and luxury. Seat and backrest all upholstered in linen fabric.



### ROMÃ SWIVEL LOUNGE CHAIR







BLUE AND CARAMEL SUEDE MOONLIGHT FABRIC

Romã