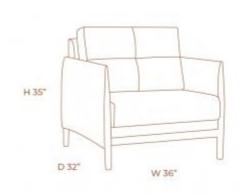

## JASPER DINING CHAIR

**OPTIONS** 

**GREY TWEED DARK GREY SUEDE** 

Surrounding lines combining elegance, ergonomics and comfort. A versatile chair that can compose a dining room or a living room as an armchair.