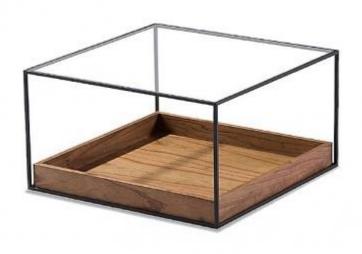

# BOX COFFEE TABLE BOTTOM WOOD TRAY

#### **OPTIONS**

WALNUT

# BOX COFFEE TABLE TOP LEATHER TRAY

**OPTIONS** 

## BOX COFFEE TABLE WOOD BOX

**OPTIONS** 

# BOX COFFEE TABLE GLASS TOP

#### **OPTIONS**

**GLASS STEEL** 

Consoles SKU: TC001