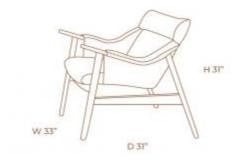

### **HUG BED**

**OPTIONS** 

Hug Bed has a contemporary design with a touch of comfort. The grey suede and grey linen upholstered backrest shape is designed to embrace while the light metal legs create a very elegant piece of furniture. Base upholstered in light grey linen.