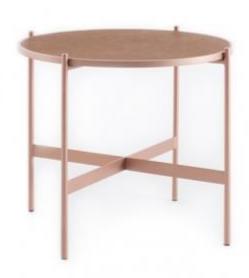

### **REI SIDE TABLE**

**OPTIONS** 

GLOSSY PAU FERRO WOOD

Rei Side Table is an amazing funny piece of furniture, composed by three parts, this piece can be shaped as you want. Pau Ferro wood with a delicate gloss finish and MDF structure.

### EQUILIBRIUM SIDE TABLE

#### **OPTIONS**

BLACK LACQUER / WOOD
WHITE LACQUER / WOOD

The Equilibrium Side Table inspired by geometric lines is essential for every living space. White or black lacquer top and base, walnut wood structure.