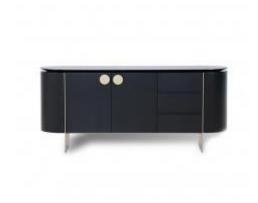

## JOBIM SIDEBOARD

Jobin Sideboard is a unique and elegant piece of furniture. Round edges and gold hardware form an accent element to your dining or living room.

## CHICAGO SIDEBOARD

**OPTIONS** 

GRAPHITE MATT LACQUER

Chicago sideboard is very elegant furniture, graphite lacquer drawer and tray and natural jequitiba wood structure formed a masterpiece.

## QUEEN SIDEBOARD

**OPTIONS** 

**WALNUT** 

Made out of wood and iron, the Queen Buffet is a welcome addition to any living or dining room. Its four drawers provide ample storage. The perfect architectural design will impress any guest.

## AFRICA SIDEBOARD

#### **OPTIONS**

WALNUT

Inspired by elements present in Brazilian colonial architecture, the Africa sideboard is a masterpiece. Cutouts of graphic motifs applied to the door surfaces made this a must-have furniture in your living room.

## STRIP SIDEBOARD

#### **OPTIONS**

The Strip sideboard is divided into many partitions that ables you to organize your dining accessories. The perfect balance of functionality and beauty, the sideboard drawers are painted in matt lacquer. A must-have masterpiece.