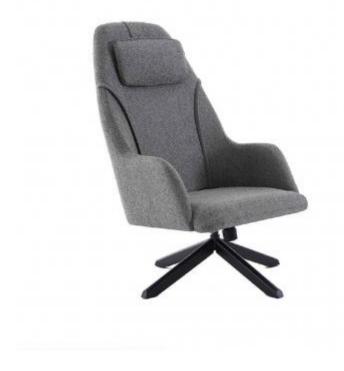

### **HUG BED**

**OPTIONS** 

Hug Bed has a contemporary design with a touch of comfort. The grey suede and grey linen upholstered backrest shape is designed to embrace while the light metal legs create a very elegant piece of furniture. Base upholstered in light grey linen.