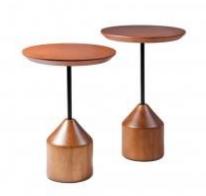

### **REI SIDE TABLE**

**OPTIONS** 

GLOSSY PAU FERRO WOOD

Rei Side Table is an amazing funny piece of furniture, composed by three parts, this piece can be shaped as you want. Pau Ferro wood with a delicate gloss finish and MDF structure.