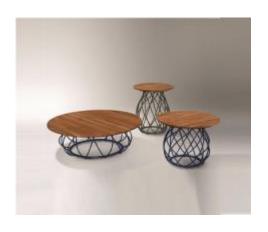

## LEAF NESTING COFFEE TABLE SET

#### **OPTIONS**

White Glass and Caramel Leather

This Nesting Leaf Coffee Table Set will change your perspective on innovative design as a juxtaposition of marble and leather. The higher tabletop is made out of Calacata marble and the shorter table is made out of caramel leather, both supported by a met