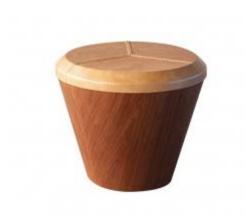

## MAYA OTTOMAN BENCH

**OPTIONS** 

The Maya Ottoman brings the comfort of the upholstered seat with the functionality of a coffee table, combined in a single wooden frame. With a lightweight design, it is made up of two overlapping discs, making this piece a perfect complement to give a pl