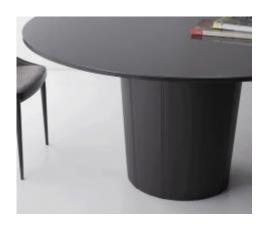

### BARCELONA DINING TABLE

**OPTIONS** 

**WALNUT** 

The round Barcelona Dining Table is a minimalist designed table for a modern dining room. Wood structure with natural freijo veneer.