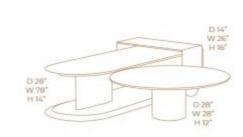

## LEAF NESTING COFFEE TABLE SET

#### **OPTIONS**

White Glass and Caramel Leather

This Nesting Leaf Coffee Table Set will change your perspective on innovative design as a juxtaposition of marble and leather. The higher tabletop is made out of Calacata marble and the shorter table is made out of caramel leather, both supported by a met