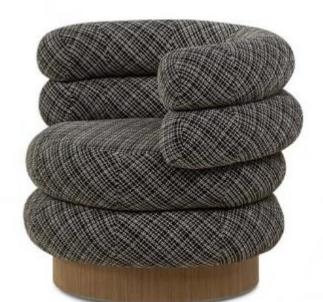

vet Lounge Chair will brighten your living space with a special orange color. Velvet or leather upholstered seat and backseat with wood legs.



### IOWA SWIVEL LOUNGE CHAIR



**OPTIONS** 





This Swivel Lounge Chair is the perfect combination of contemporary design and luxury. Seat and backrest all upholstered in linen fabric.



### ROMÃ SWIVEL LOUNGE CHAIR







BLUE AND CARAMEL SUEDE MOONLIGHT FABRIC

Romã Swivel Lounge Chair is charming and elegant. Metal legs and fabric upholstered seat and backrest. An amazing design combining comfort and beauty.

### MOMA LOUNGE CHAIR



**OPTIONS** 





This comfortable round chair is the ideal artwork in your living room. Walnut wood structure and caramel real leather upholstered seat and backrest.



Lounge Chairs

### ARGOLA LOUNGE CHAIR



SKU: TLC034

**OPTIONS** 



Tweed Black and White

Argola lounge chair is a round shape amazing furniture. Wengue laminated base and tweed upholstered top that embraces beautifully.



### MINKE LOUNGE CHAIR



**OPTIONS** 

**RUSTY BOUCLE** 

Minke lounge chair is a contemporary piece of furniture that brings elegance and beauty to any living room, its brick color boucle fabric and the metal structure forms an amazing composition.



Lounge Chairs

### MUFFIN SWIVEL LOUNGE CHAIR



SKU: TLC036

**OPTIONS** 



**Brick Boucle** 

Muffin Swivel lounge chair is a cozy and contemporary chair. Metal laminated base and upholstered shell top, it is one of a kind art piece.



### PIPPO LOUNGE CHAIR



#### **OPTIONS**



GREY WOVEN
BURGUNDY VELVET

Upholstered armchair with carbon steel and w