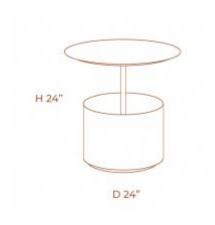

### EYE SIDE TABLE

**OPTIONS** 

**BLACK LEATHER WALNUT** 

The new Eye Side Table is an amazing component furniture. Its structure is made of laminated metal and the top is made of reconstituted leather. The tables are avaiable in two different heights. You can use them separately or together as nesting side tabl