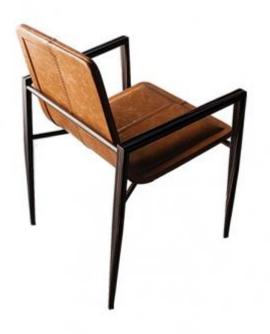

## GIA DINING CHAIR

**OPTIONS** 

DARK OLIVE VELVET

Gia, its a fancy dining chair the angles found in this project, is the perfect translation that exists between the stiffness and smoothness found in Geodesic meshes. Golden structure and velvet upholstered seat.

# CORE DINING CHAIR

With an amazing design, the Core Dining Chair has structure in black reconstituted leather and seat in aged caramel natural leather.

# CHESS DINING CHAIR

**OPTIONS** 

BLACK LEATHER
CARAMEL LEATHER

Chess Dining Chair its a trend in shape and style has a black oak blade structure and front and back seat in black natural leather.

## MODENA DINING CHAIR

**OPTIONS** 

**OATMEAL BOUCLE** 

The Modena Dining Chair is the perfect seat for your dining table or any other space. The legs made by walnut wood compose the overall great quality of the chair.