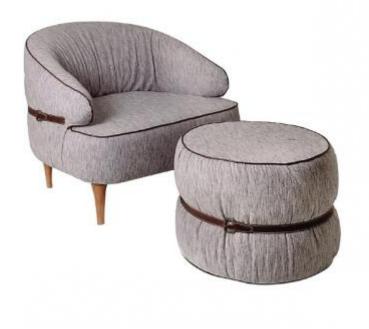

### **ESDRA**

**OPTIONS** 

**GRAY COTTON** 

With minimalist lines and rounded corners it is designed to relaxing. This lounge chair has a unique design and aesthetically that follows a European trend its look completed by the Ottoman. Metal structure, freijo wood and fabric.