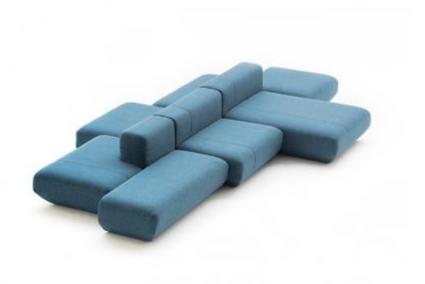

### SOUL OTTOMAN

### **OPTIONS**

With modular composing pieces (armless, right arm, left arm) and chaise, the Soul Sofa is a mixture of Modernity and elegance. The upholstered sofa has a structure in premium wood and the legs in carbon steel completing Its uniquely overall.

## SOUL CHAISE LOUNGE