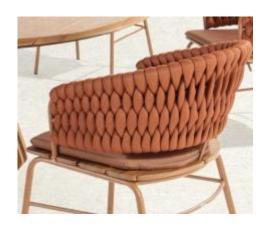

Outdoor SKU: TODT006

# CICLOS OUTDOOR DINING TABLE

#### **OPTIONS**

NATURAL TEAK WOOD

Ciclos Outdoor Dining Table is an amazing woodwork design in teak wood and louvered leg. Swivel center not available.

Outdoor SKU: TOST002

# CICLOS SIDE TABLE

**OPTIONS** 

NATURAL TEAK WOOD

Ciclos Outdoor Side Table is an amazing woodwork design in teak wood and louvered leg. Swivel center not available.

# CICLOS COFFEE TABLE

**OPTIONS** 

Ciclos Outdoor Coffee Table is an amazing woodwork design in teak wood and louvered leg. Swivel center not available.

Outdoor SKU: TOSL002