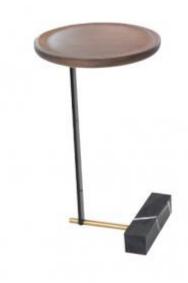

### **REI SIDE TABLE**

**OPTIONS** 

GLOSSY PAU FERRO WOOD

Rei Side Table is an amazing funny piece of furniture, composed by three parts, this piece can be shaped as you want. Pau Ferro wood with a delicate gloss finish and MDF structure.