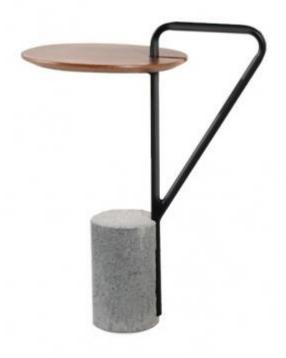

### **REI SIDE TABLE**

**OPTIONS** 

GLOSSY PAU FERRO WOOD

Rei Side Table is an amazing funny piece of furniture, composed by three parts, this piece can be shaped as you want. Pau Ferro wood with a delicate gloss finish and MDF structure.