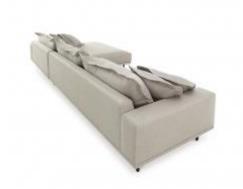

Beds SKU: TBB001

### **HUG BED**

**OPTIONS** 

Hug Bed has a contemporary design with a touch of comfort. The grey suede and grey linen upholstered backrest shape is designed to embrace while the light metal legs create a very elegant piece of furniture. Base upholstered in light grey linen.