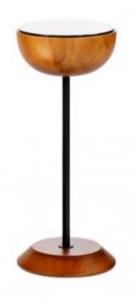

### EYE SIDE TABLE

**OPTIONS** 

**BLACK LEATHER WALNUT** 

The new Eye Side Table is an amazing component furniture. Its structure is made of laminated metal and the top is made of reconstituted leather. The tables are avaiable in two different heights. You can use them separately or together as nesting side tabl