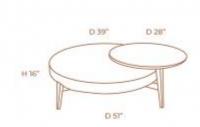

## MAYA OTTOMAN BENCH

**OPTIONS** 

The Maya Ottoman brings the comfort of the upholstered seat with the functionality of a coffee table, combined in a single wooden frame. With a lightweight design, it is made up of two overlapping discs, making this piece a perfect complement to give a pl