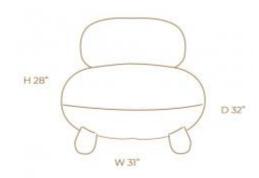

hoice of Velvet or Leather

The newest Velvet Lounge Chair will brighten your living space with a special orange color. Velvet or leather upholstered seat and backseat with wood legs.



### IOWA SWIVEL LOUNGE CHAIR



**OPTIONS** 





This Swivel Lounge Chair is the perfect combination of contemporary design and luxury. Seat and backrest all upholstered in linen fabric.



### ROMÃ SWIVEL LOUNGE CHAIR







BLUE AND CARAMEL SUEDE MOONLIGHT FABRIC

Romã Swivel Lounge Chair is charming and elegant. Metal legs and fabric upholstered seat and backrest. An amazing design combining comfort and beauty.

### MOMA LOUNGE CHAIR



**OPTIONS** 





This comfortable round chair is the ideal artwork in your living room. Walnut wood structure and caramel real leather upholstered seat and backrest.



Lounge Chairs

### ARGOLA LOUNGE CHAIR



SKU: TLC034

**OPTIONS** 



Tweed Black and White

Argola lounge chair is a round shape amazing furniture. Wengue laminated base and tweed upholstered top that embraces beautifully.



### MINKE LOUNGE CHAIR



**OPTIONS** 

**RUSTY BOUCLE** 

Minke lounge chair is a contemporary piece of furniture that brings elegance and beauty to any living room, its brick color boucle fabric and the metal structure forms an amazing composition.



Lounge Chairs

### MUFFIN SWIVEL LOUNGE CHAIR



SKU: TLC036

**OPTIONS** 



**Brick Boucle** 

Muffin Swivel lounge chair is a cozy and contemporary chair. Metal laminated base and upholstered shell top, it is one of a kind art piece.



### PIPPO LOUNGE CHAIR



#### **OPTIONS**



GREY WOVEN
BURGUNDY VELVET

Up