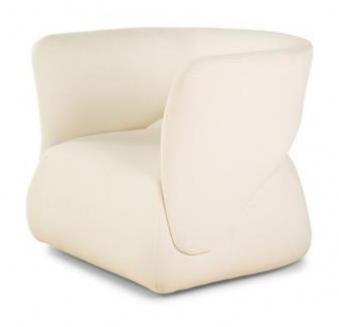

### **ESDRA**

**OPTIONS** 

**GRAY COTTON** 

With minimalist lines and rounded corners it is designed to relaxing. This lounge chair has a unique design and aesthetically that follows a European trend its look completed by the Ottoman. Metal structure, freijo wood and fabric.

### **KAUAI**

**OPTIONS** 

It is an amazing component furniture that brings modernity and elegance to your living room. Gray metal structure, ebony tinted feet and fabric.

### Decore

**OPTIONS** 

**RAW LINEN** 

The Decore Lounge Chair brings elegance and comfort in its design. A real masterpiece, metal structure wrapped in reconstituted leather and upholstered back and seat.

### BLESS LOUNGE CHAIR

#### **OPTIONS**

WHITE LINEN / LEATHER
NATURAL LINEN

Bless Lounge Chair is like no other, with a contemporary design this piece will stand out in any room. All piece is upholstered in linen promoting a modern but cozy look.

### **EMBRACE**

**OPTIONS** 

The Embrace Lounge Chair is the ultimate combo of comfort and design. A real masterpiece, Embrace will bring elegance and coziness to your living room. Fiber screen framed by wood at the backrest and raw linen upholstered seat and pillows.

**Lounge Chairs** 

### IMBARÉ LOUNGE CHAIR

SKU: TLC033

**OPTIONS** 

Choice of Velvet or Leather

The newest Velvet Lounge Chair will brighten your living space with a special orange color. Velvet or leather upholstered seat and backseat with wood legs.

### IOWA SWIVEL LOUNGE CHAIR

**OPTIONS** 

This Swivel Lounge Chair is the perfect combination of contemporary design and luxury. Seat and backrest all upholstered in linen fabric.

### ROMÃ SWIVEL LOUNGE CHAIR

BLUE AND CARAMEL SUEDE MOONLIGHT FABRIC

Romã Swivel Lounge Chair is charming and elegant. Metal legs and fabric upholstered seat and backrest. An amazing design combining comfort and beauty.

### MOMA LOUNGE CHAIR

**OPTIONS** 

This comfortable round chair is the ideal artwork in your living room. Walnut wood structure and caramel real leather upholstered seat and backrest.

Lounge Chairs

### ARGOLA LOUNGE CHAIR

SKU: TLC034

**OPTIONS** 

Tweed Black and White

Argola lounge chair is a round shape amazing furniture. Wengue laminated base and tweed upholstered top that embraces beautifully.

### MINKE LOUNGE CHAIR

**OPTIONS** 

**RUSTY BOUCLE** 

Minke lounge chair is a contemporary piece of furniture that brings elegance and beauty to any living room, its brick color boucle fabric and the metal structure forms an amazing composition.