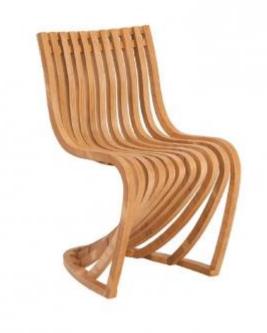

# WAVE DINING CHAIR

**OPTIONS** 

NATURAL FREIJO

The Wave Dining Chair is a real sculpture . Its designed judiciously juxtaposes its wooden structure. The undulation design comfortability combine in any urban area.