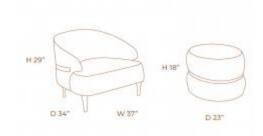

### **ESDRA**

**OPTIONS** 

**GRAY COTTON** 

With minimalist lines and rounded corners it is designed to relaxing. This lounge chair has a unique design and aesthetically that follows a European trend its look completed by the Ottoman. Metal structure, freijo wood and fabric.