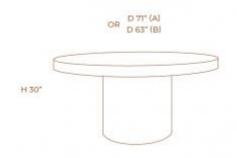

Beds SKU: TBB001

### **HUG BED**

**OPTIONS** 

Hug Bed has a contemporary design with a touch of comfort. The grey suede and grey linen upholstered backrest shape is designed to embrace while the light metal legs create a very elegant piece of furniture. Base upholstered in light grey linen.