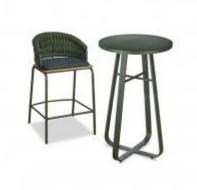

## LUIZA DINING ARMCHAIR

**OPTIONS** 

Contemporary and comfortable, Shell is very characteristic chair in aged brown leather with a wide designed back. The structure is in certified wood Increasing its durability.

## LUIZA DINING CHAIR

Contemporary and comfortable, Shell is very characteristic chair in aged brown leather with a wide designed back. The structure is in certified wood increasing its durability.