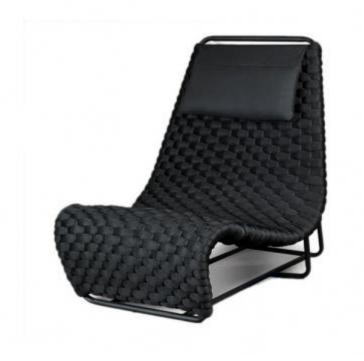

### **HUG BED**

**OPTIONS** 

Hug Bed has a contemporary design with a touch of comfort. The grey suede and grey linen upholstered backrest shape is designed to embrace while the light metal legs create a very elegant piece of furniture. Base upholstered in light grey linen.