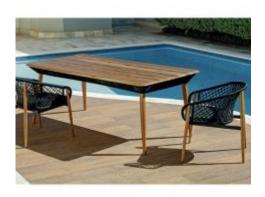

# CICLOS OUTDOOR DINING TABLE

#### **OPTIONS**

NATURAL TEAK WOOD

Ciclos Outdoor Dining Table is an amazing woodwork design in teak wood and louvered leg. Swivel center not available.

Outdoor SKU: TOST002