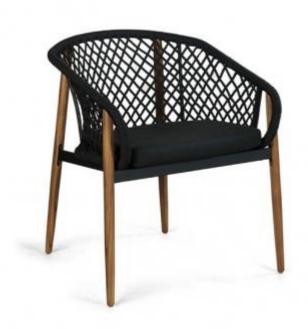

# CAMAPU OUTDOOR SWING CHAIR

OPTIONS

AQUA NAUTICAL ROPE

The Camapu Outdoor Swing Chair will take your breath away, as it combines coziness and modernity to create the perfect outdoor Swing Chair. Made in aluminum and nautical rope.

# CASULO LOUNGE CHAIR

#### **OPTIONS**

TAUPE ROPE / NAVY SEAT
TAUPE ROPE / WHITE SEAT

The Casulo Lounge Chair will take your breath away, as it combines coziness and astonishing to create the perfect outdoor Lounge Chair. Made in aluminum and nautical rope.