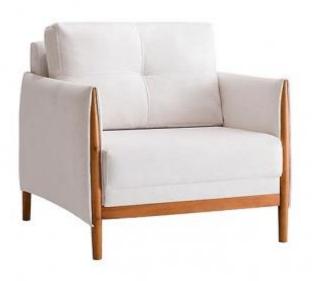

## JASPER DINING CHAIR

**OPTIONS** 

**GREY TWEED DARK GREY SUEDE** 

Surrounding lines combining elegance, ergonomics and comfort. A versatile chair that can compose a dining room or a living room as an armchair.