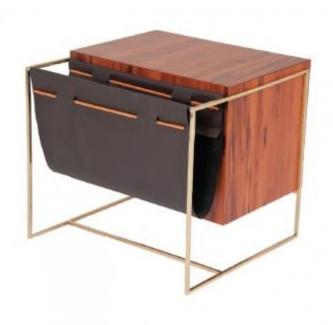

### MAGAZINE SIDE TABLE

**OPTIONS** 

NATURAL OAK

The Magazine Side Table was created to impress. A combination of a multilaminate bench and a functional synthetic leather pocket for magazines or objects, supported by a jequitiba structure base. When in your living room it will amaze everyone.