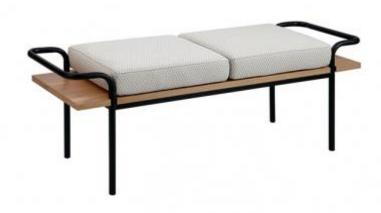

### **IBIRA BENCH**

#### **OPTIONS**

BROWN SUEDE
WHITE SUEDE

Ibira Bench is very elegant accent furniture. It is composed of a walnut wood base and an upholstered top with two armrests with leather details.