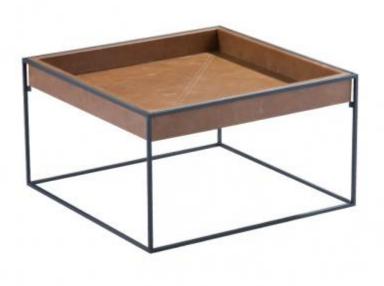

# BOX COFFEE TABLE BOTTOM WOOD TRAY

#### **OPTIONS**

WALNUT

# BOX COFFEE TABLE TOP LEATHER TRAY

**OPTIONS** 

## BOX COFFEE TABLE WOOD BOX

**OPTIONS** 

# BOX COFFEE TABLE GLASS TOP

#### **OPTIONS**

**GLASS STEEL** 

Consoles SKU: TC001