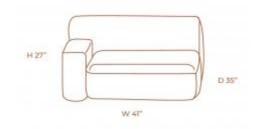

### **HUG BED**

**OPTIONS** 

Hug Bed has a contemporary design with a touch of comfort. The grey suede and grey linen upholstered backrest shape is designed to embrace while the light metal legs create a very elegant piece of furniture. Base upholstered in light grey linen.