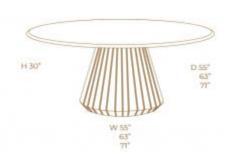

# BRASIL DINING TABLE

#### **OPTIONS**

FREIJO

Utilizing repeating spokes, this sculpturaly precise round table is made in freijo veneer, its shape is refined and striking.