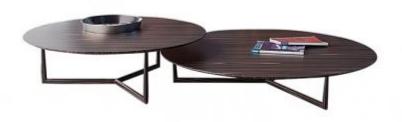

## LEAF NESTING COFFEE TABLE SET

#### **OPTIONS**

White Glass and Caramel Leather

This Nesting Leaf Coffee Table Set will change your perspective on innovative design as a juxtaposition of marble and leather. The higher tabletop is made out of Calacata marble and the shorter table is made out of caramel leather, both supported by a met