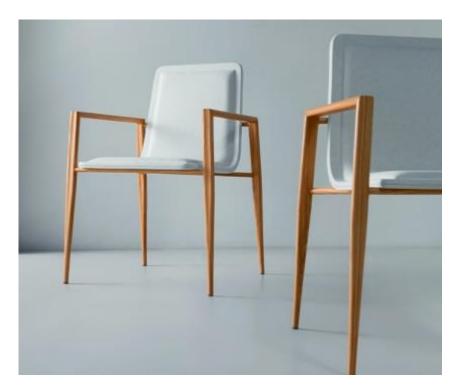

#### JULIA DINING CHAIR

**OPTIONS** 

**OFFWHITE WOVEN EBONY** 

Smooth-stitched upholstered armchair, Julia creates a classic contrast with this material. The laminated back gives to your room a touch of style. Designed to provide comfort, its format is made to not occupy a full-sized space.