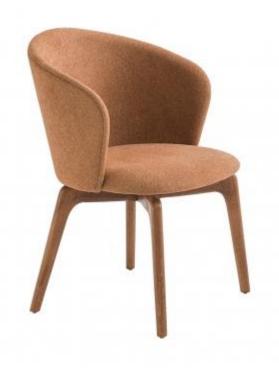

#### JULIA DINING CHAIR

**OPTIONS** 

**OFFWHITE WOVEN EBONY** 

Smooth-stitched upholstered armchair, Julia creates a classic contrast with this material. The laminated back gives to your room a touch of style. Designed to provide comfort, its format is made to not occupy a full-sized space.