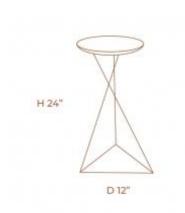

### GALON TALL SIDE TABLE

**OPTIONS** 

Designed in a fantastic pedestal in massed iron and circular laminated base, Galon side tables add harmony to any living place. The tables can stand alone or you can make a composition with two or more tables at different heights.

### GALON SHORT SIDE TABLE

**OPTIONS** 

Designed in a fantastic pedestal in massed iron and circular laminated base, Galon side tables add harmony to any living place. The tables can stand alone or you can make a composition with two or more tables at different heights.