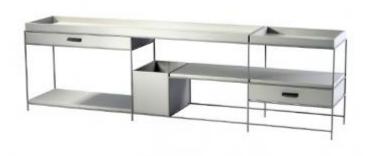

Media Storage SKU: TMS001

# DREAM MEDIA STORAGE

#### **OPTIONS**

WHITE LACQUER
BLACK LACQUER

This innovative and modernized compartment will elevate your living space.

Nightstands SKU: TN002