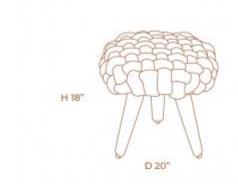

### **IBIRA BENCH**

#### **OPTIONS**

BROWN SUEDE
WHITE SUEDE

Ibira Bench is very elegant accent furniture. It is composed of a walnut wood base and an upholstered top with two armrests with leather details.