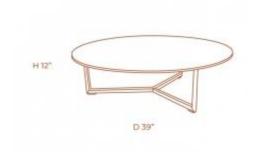

## LEAF NESTING COFFEE TABLE SET

#### **OPTIONS**

White Glass and Caramel Leather

This Nesting Leaf Coffee Table Set will change your perspective on innovative design as a juxtaposition of marble and leather. The higher tabletop is made out of Calacata marble and the shorter table is made out of caramel leather, both supported by a met