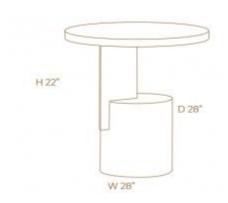

### EYE SIDE TABLE

**OPTIONS** 

**BLACK LEATHER WALNUT** 

The new Eye Side Table is an amazing component furniture. Its structure is made of laminated metal and the top is made of reconstituted leather. The tables are avaiable in two different heights. You can use them separately or together as nesting side tabl