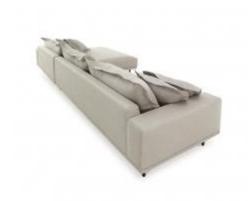

Beds SKU: TBB001

### **HUG BED**

**OPTIONS** 

Hug Bed has a contemporary design with a touch of comfort. The grey suede and grey linen upholstered backrest shape is designed to embrace while the light metal legs create a very elegant piece of furniture. Base upholstered in light grey linen.