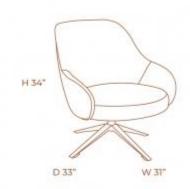

### **ESDRA**

**OPTIONS** 

**GRAY COTTON** 

With minimalist lines and rounded corners it is designed to relaxing. This lounge chair has a unique design and aesthetically that follows a European trend its look completed by the Ottoman. Metal structure, freijo wood and fabric.