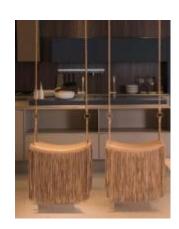

## FLY ROCKING BENCH

**OPTIONS** 

NATURAL LEATHER

Fly is an beautifully designed hammock bench, in natural leather with fringes, it brings modernity and cozyness to any were you use it.