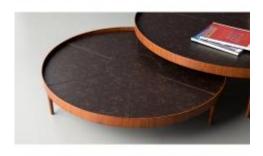

#### SKU: TCT025

## REI COFFEE TABLE

#### **OPTIONS**

**GLOSSY PAU FERRO WOOD** 

Rei Coffee Table is an amazing funny piece of furniture, composed of two round parts, this piece can be shaped as you want. Pau Ferro wood with a delicate gloss finish and MDF structure.