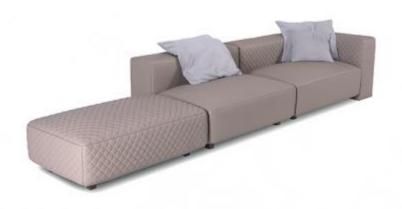

### SOUL OTTOMAN

### **OPTIONS**

With modular composing pieces (armless, right arm, left arm) and chaise, the Soul Sofa is a mixture of Modernity and elegance. The upholstered sofa has a structure in premium wood and the legs in carbon steel completing Its uniquely overall.

## SOUL CHAISE LOUNGE