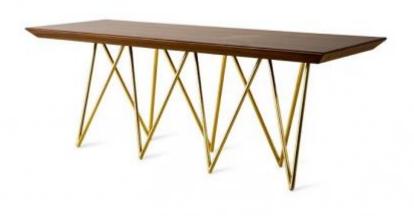

# VERTICE CONSOLE

**OPTIONS** 

WALNUT GOLD

Vertice Console is a masterpiece, an amazing walnut wood top supported by a sculptural gold metal base form this attractive design look furniture.