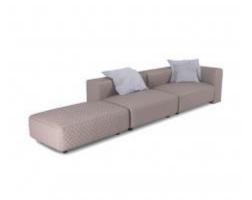

### SOUL OTTOMAN

### **OPTIONS**

With modular composing pieces (armless, right arm, left arm) and chaise, the Soul Sofa is a mixture of Modernity and elegance. The upholstered sofa has a structure in premium wood and the legs in carbon steel completing Its uniquely overall.

## SOUL CHAISE LOUNGE

## JOY RIGHT ARM