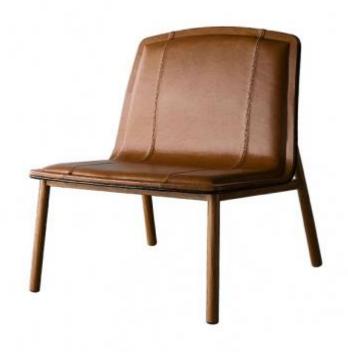

#### LINA LOUNGE CHAIR

AGED CARAMEL LEATHER
LIGHT GREY EBONY WOOD

The Lina Chair combines comfort with style. The unique structure creates a chic juxtapose of the beauty and funcionality.