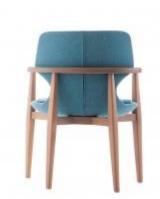

### **ESDRA**

**OPTIONS** 

**GRAY COTTON** 

With minimalist lines and rounded corners it is designed to relaxing. This lounge chair has a unique design and aesthetically that follows a European trend its look completed by the Ottoman. Metal structure, freijo wood and fabric.

### **KAUAI**

**OPTIONS** 

It is an amazing component furniture that brings modernity and elegance to your living room. Gray metal structure, ebony tinted feet and fabric.

### Decore

**OPTIONS** 

**RAW LINEN** 

The Decore Lounge Chair brings elegance and comfort in its design. A real masterpiece, metal structure wrapped in reconstituted leather and upholstered back and seat.

### BLESS LOUNGE CHAIR

#### **OPTIONS**

WHITE LINEN / LEATHER
NATURAL LINEN

Bless Lounge Chair is like no other, with a contemporary design this piece will stand out in any room. All piece is upholstered in linen promoting a modern but cozy look.

### **EMBRACE**

**OPTIONS** 

The Embrace Lounge Chair is the ultimate combo of comfort and design. A real masterpiece, Embrace will bring elegance and coziness to your living room. Fiber screen framed by wood at the backrest and raw linen upholstered seat and pillows.