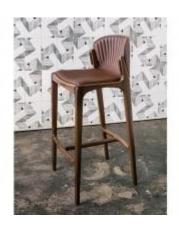

## SAPHIRE STOOL

**IVORY** 

Saphire counter hight Stool with arms has a wide seat in ivory fabric with a special touch of leather on its sides making it comfortable and stylish at the same time. An attractive visual contrast down to the legs in natural wood, perfect for any dining a