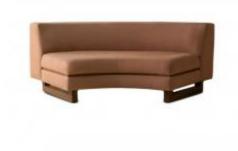

Beds SKU: TBB001

### **HUG BED**

**OPTIONS** 

Hug Bed has a contemporary design with a touch of comfort. The grey suede and grey linen upholstered backrest shape is designed to embrace while the light metal legs create a very elegant piece of furniture. Base upholstered in light grey linen.