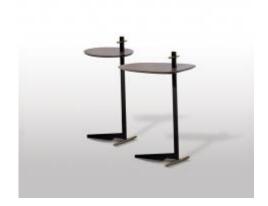

### GALON TALL SIDE TABLE

**OPTIONS** 

Designed in a fantastic pedestal in massed iron and circular laminated base, Galon side tables add harmony to any living place. The tables can stand alone or you can make a composition with two or more tables at different heights.

### GALON SHORT SIDE TABLE

**OPTIONS** 

Designed in a fantastic pedestal in massed iron and circular laminated base, Galon side tables add harmony to any living place. The tables can stand alone or you can make a composition with two or more tables at different heights.