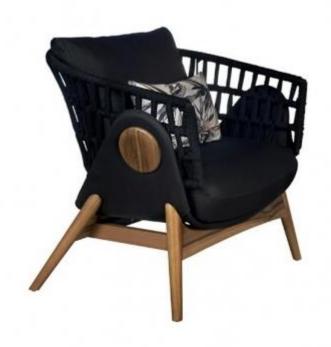

## SALVATÓRI LOUNGE CHAIR

### **OPTIONS**

ALUMINUM / TEAK WOOD / NAUTICAL ROPE

The blend of aluminum structure, nautical rope, and teak wood is the essential combination for the perfect modernistic design. The contrast between the seat, backrest, and the wood legs give out a sense of harmony in any outdoor living.