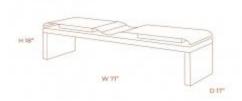

### **IBIRA BENCH**

#### **OPTIONS**

BROWN SUEDE
WHITE SUEDE

Ibira Bench is very elegant accent furniture. It is composed of a walnut wood base and an upholstered top with two armrests with leather details.