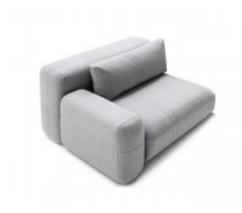

### **HUG BED**

**OPTIONS** 

Hug Bed has a contemporary design with a touch of comfort. The grey suede and grey linen upholstered backrest shape is designed to embrace while the light metal legs create a very elegant piece of furniture. Base upholstered in light grey linen.