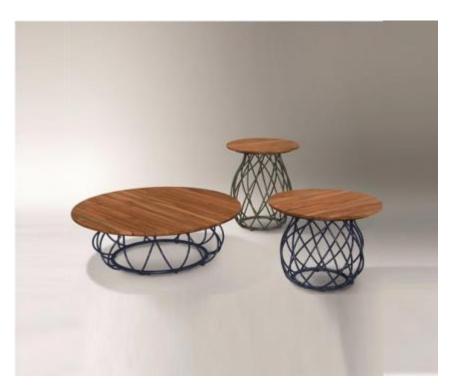

## LEAF NESTING COFFEE TABLE SET

#### **OPTIONS**

White Glass and Caramel Leather

This Nesting Leaf Coffee Table Set will change your perspective on innovative design as a juxtaposition of marble and leather. The higher tabletop is made out of Calacata marble and the shorter table is made out of caramel leather, both supported by a met