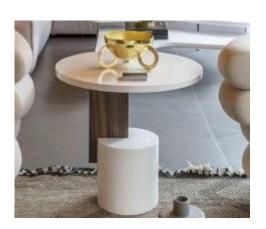

### EYE SIDE TABLE

**OPTIONS** 

**BLACK LEATHER WALNUT** 

The new Eye Side Table is an amazing component furniture. Its structure is made of laminated metal and the top is made of reconstituted leather. The tables are avaiable in two different heights. You can use them separately or together as nesting side tabl