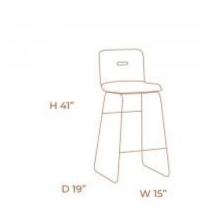

### **LUIZA STOOL**

**OPTIONS** 

Contemporary and comfortable, Luiza is an icon Stool. In brown leather with dramatic back design, the stool structure is made of certified wood increasing its durability.