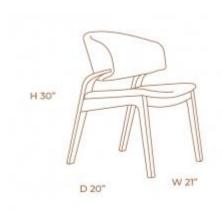

Beds SKU: TBB001

### **HUG BED**

**OPTIONS** 

Hug Bed has a contemporary design with a touch of comfort. The grey suede and grey linen upholstered backrest shape is designed to embrace while the light metal legs create a very elegant piece of furniture. Base upholstered in light grey linen.