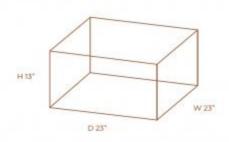

Beds SKU: TBB001

### **HUG BED**

**OPTIONS** 

Hug Bed has a contemporary design with a touch of comfort. The grey suede and grey linen upholstered backrest shape is designed to embrace while the light metal legs create a very elegant piece of furniture. Base upholstered in light grey linen.