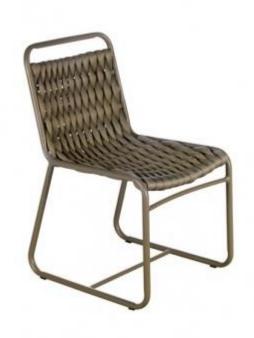

## ODARA DINING CHAIR

**OPTIONS** 

**GREEN NAUTICAL ROPE** 

The Odara Dining Chair has the perfect design for the outdoors, made to celebrate nature and the environment.