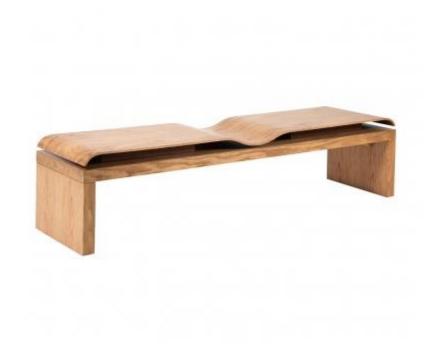

## CYLINDER BENCH

**OPTIONS** 

This geometrical bench creates an atmosphere of comfort in your living room. Certified wood structure supported by metal legs.