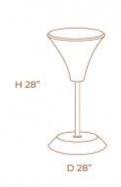

LACTEA MARBLE

Pin is an accent table to be used everywere, base made of cumaru solid wood, black metal structure, and black marble top. Its a very usefull piece.



## NAIL SIDE TABLE



**OPTIONS** 

BLACK / WHITE
CUMARU/ WHITE

Nail is an accent table to be used everywere, base and top made of natural or painted cumaru solid wood and metal structure, it has grace and elegance.



## MARTINI TALL SIDE TABLE



**OPTIONS** 





Martini is an accent table to be used everywere, base and top made of cumaru solid wood and black metal structure, its a piece to be remembered.



### MARTINI MEDIUM SIDE TABLE



**OPTIONS** 

**CUMARU SOLID WOOD** 

Martini is an accent table to be used everywere, base and top made of cumaru solid wood and black metal structure, its a piece to be remembered.



### MARTINI SMALL SIDE TABLE



**OPTIONS** 

**CUMARU SOLID WOOD** 



Martini is an accent table to be used everywere, base and top made of cumaru solid wood and black metal structure, its a piece to be remembered.



### MAGAZINE SIDE TABLE



**OPTIONS** 

NATURAL OAK

The Magazine Side Table was created to impress. A combination of a multilaminate bench and a functional synthetic leather pocket for magazines or objects, supported by a jequitiba structure base. When in your living room it will amaze everyone.



### SANTIAGO SIDE TABLE



**OPTIONS** 

**WALNUT** 

Santiago Side Table provides the perfect additions to any space, this nesting table brings the necessity of an ample surface area. These tables are offered in two different sizes in walnut wood finish.



### JO SIDE TABLE