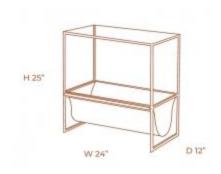

### MAGAZINE SIDE TABLE

**OPTIONS** 

NATURAL OAK

The Magazine Side Table was created to impress. A combination of a multilaminate bench and a functional synthetic leather pocket for magazines or objects, supported by a jequitiba structure base. When in your living room it will amaze everyone.