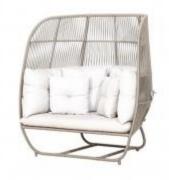

# CAMAPU OUTDOOR SWING CHAIR

OPTIONS

AQUA NAUTICAL ROPE

The Camapu Outdoor Swing Chair will take your breath away, as it combines coziness and modernity to create the perfect outdoor Swing Chair. Made in aluminum and nautical rope.