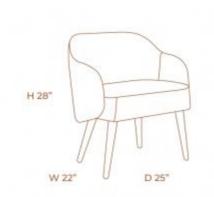

### **HUG BED**

**OPTIONS** 

Hug Bed has a contemporary design with a touch of comfort. The grey suede and grey linen upholstered backrest shape is designed to embrace while the light metal legs create a very elegant piece of furniture. Base upholstered in light grey linen.