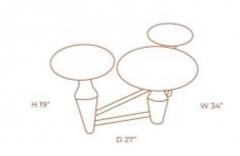

## ICARO COFFEE TABLE

#### **OPTIONS**

**WALNUT GOLD** 

This coffee table will modernize your living room. Three pieces attached together form an amazing look. Walnut wood top and gold metal structure.