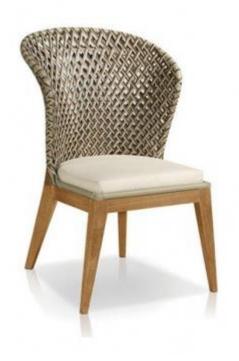

## LUIZA DINING ARMCHAIR

**OPTIONS** 

Contemporary and comfortable, Shell is very characteristic chair in aged brown leather with a wide designed back. The structure is in certified wood Increasing its durability.

## LUIZA DINING CHAIR

Contemporary and comfortable, Shell is very characteristic chair in aged brown leather with a wide designed back. The structure is in certified wood increasing its durability.