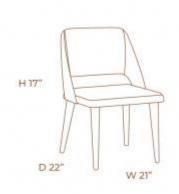

## GIA DINING CHAIR

**OPTIONS** 

DARK OLIVE VELVET

Gia, its a fancy dining chair the angles found in this project, is the perfect translation that exists between the stiffness and smoothness found in Geodesic meshes. Golden structure and velvet upholstered seat.

# CORE DINING CHAIR

With an amazing design, the Core Dining Chair has structure in black reconstituted leather and seat in aged caramel natural leather.