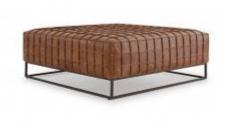

### **VEGAS BENCH**

**OPTIONS** 

Vegas ottoman is tightly squared into a sophisticated interlaced leather top with carbon steel base. Vegas Bench can be used as ottoman or Occasional seating. With Leather details, this is a Perfect combination in any place that needs an extra charm.