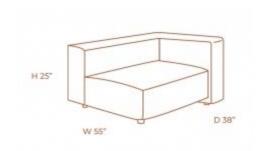

### SOUL OTTOMAN

### **OPTIONS**

With modular composing pieces (armless, right arm, left arm) and chaise, the Soul Sofa is a mixture of Modernity and elegance. The upholstered sofa has a structure in premium wood and the legs in carbon steel completing Its uniquely overall.

## SOUL CHAISE LOUNGE