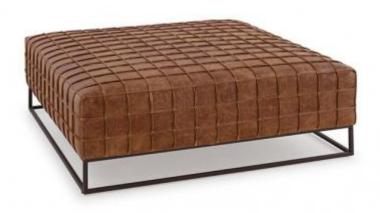

### **VEGAS BENCH**

**OPTIONS** 

Vegas ottoman is tightly squared into a sophisticated interlaced leather top with carbon steel base. Vegas Bench can be used as ottoman or Occasional seating. With Leather details, this is a Perfect combination in any place that needs an extra charm.