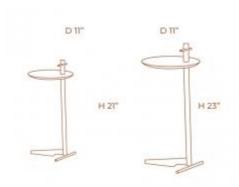

### GALON TALL SIDE TABLE

**OPTIONS** 

Designed in a fantastic pedestal in massed iron and circular laminated base, Galon side tables add harmony to any living place. The tables can stand alone or you can make a composition with two or more tables at different heights.

### GALON SHORT SIDE TABLE

**OPTIONS** 

Designed in a fantastic pedestal in massed iron and circular laminated base, Galon side tables add harmony to any living place. The tables can stand alone or you can make a composition with two or more tables at different heights.