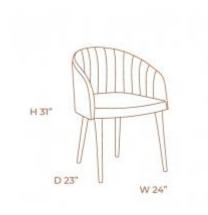

## GIA DINING CHAIR

**OPTIONS** 

DARK OLIVE VELVET

Gia, its a fancy dining chair the angles found in this project, is the perfect translation that exists between the stiffness and smoothness found in Geodesic meshes. Golden structure and velvet upholstered seat.