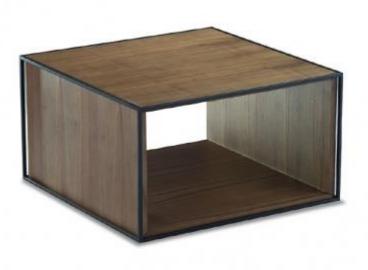

# BOX COFFEE TABLE BOTTOM WOOD TRAY

#### **OPTIONS**

WALNUT

# BOX COFFEE TABLE TOP LEATHER TRAY

**OPTIONS** 

## BOX COFFEE TABLE WOOD BOX

**OPTIONS** 

# BOX COFFEE TABLE GLASS TOP

#### **OPTIONS**

**GLASS STEEL** 

Consoles SKU: TC001