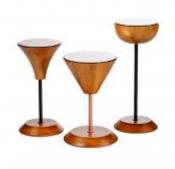

f cumaru solid wood, black metal structure, and black marble top. Its a very usefull piece.



## NAIL SIDE TABLE



**OPTIONS** 

BLACK / WHITE
CUMARU/ WHITE

Nail is an accent table to be used everywere, base and top made of natural or painted cumaru solid wood and metal structure, it has grace and elegance.



## MARTINI TALL SIDE TABLE



**OPTIONS** 





Martini is an accent table to be used everywere, base and top made of cumaru solid wood and black metal structure, its a piece to be remembered.



### MARTINI MEDIUM SIDE TABLE



**OPTIONS** 

**CUMARU SOLID WOOD** 

Martini is an accent table to be used everywere, base and top made of cumaru solid wood and black metal structure, its a piece to be remembered.



### MARTINI SMALL SIDE TABLE



**OPTIONS** 

**CUMARU SOLID WOOD** 



Martini is an accent table to be used everywere, base and top made of cumaru solid wood and black metal structure, its a piece to be remembered.



### MAGAZINE SIDE TABLE



**OPTIONS** 

NATURAL OAK

The Magazine Side Table was created to impress. A combination of a multilaminate bench and a functional synthetic leather pocket for magazines or objects, supported by a jequitiba structure base. When in your living room it will amaze everyone.



### SANTIAGO SIDE TABLE



**OPTIONS** 

**WALNUT** 

Santiago Side Table provides the perfect additions to any space, this nesting table brings the necessity of an ample surface area. These tables are offered in two different sizes in walnut wood finish.



### JO SIDE TABLE



**OPTIONS** 

EBONY CATHEDRAL

Jo side table has aged steel frame st