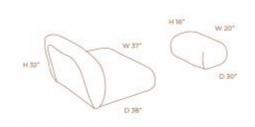

### **HUG BED**

**OPTIONS** 

Hug Bed has a contemporary design with a touch of comfort. The grey suede and grey linen upholstered backrest shape is designed to embrace while the light metal legs create a very elegant piece of furniture. Base upholstered in light grey linen.