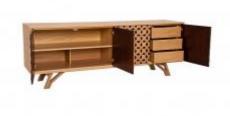

Wall Units SKU: TWU 001

## DOMINO WALL UNIT

**OPTIONS** 

**EBONY CATHEDRAL** 

The Domino wall unit has an iron and wood structure, it is a unique storage solution. In many partitions, the Domino fills the wall like no other.