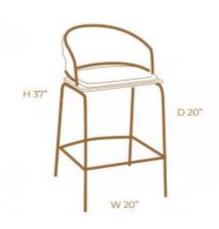

## LUIZA DINING ARMCHAIR

**OPTIONS** 

Contemporary and comfortable, Shell is very characteristic chair in aged brown leather with a wide designed back. The structure is in certified wood Increasing its durability.

## LUIZA DINING CHAIR

Contemporary and comfortable, Shell is very characteristic chair in aged brown leather with a wide designed back. The structure is in certified wood increasing its durability.