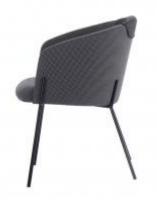

## JASPER DINING CHAIR

**OPTIONS** 

**GREY TWEED DARK GREY SUEDE** 

Surrounding lines combining elegance, ergonomics and comfort. A versatile chair that can compose a dining room or a living room as an armchair.