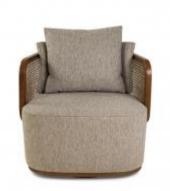

that follows a European trend its look completed by the Ottoman. Metal structure, freijo wood and fabric.



### **KAUAI**



**OPTIONS** 





It is an amazing component furniture that brings modernity and elegance to your living room. Gray metal structure, ebony tinted feet and fabric.



### Decore



**OPTIONS** 



**RAW LINEN** 

The Decore Lounge Chair brings elegance and comfort in its design. A real masterpiece, metal structure wrapped in reconstituted leather and upholstered back and seat.



### BLESS LOUNGE CHAIR



#### **OPTIONS**



WHITE LINEN / LEATHER
NATURAL LINEN

Bless Lounge Chair is like no other, with a contemporary design this piece will stand out in any room. All piece is upholstered in linen promoting a modern but cozy look.



### **EMBRACE**



**OPTIONS** 





The Embrace Lounge Chair is the ultimate combo of comfort and design. A real masterpiece, Embrace will bring elegance and coziness to your living room. Fiber screen framed by wood at the backrest and raw linen upholstered seat and pillows.



**Lounge Chairs** 

### IMBARÉ LOUNGE CHAIR



SKU: TLC033

**OPTIONS** 



Choice of Velvet or Leather

The newest Velvet Lounge Chair will brighten your living space with a special orange color. Velvet or leather upholstered seat and backseat with wood legs.



### IOWA SWIVEL LOUNGE CHAIR



**OPTIONS** 





This Swivel Lounge Chair is the perfect combination of contemporary design and luxury. Seat and backrest all upholstered in linen fabric.



### ROMÃ SWIVEL LOUNGE CHAIR







BLUE AND CARAMEL SUEDE MOONLIGHT FABRIC

Romã Swivel Lounge Chai