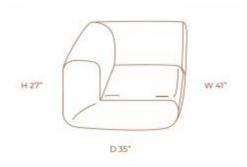

## JOY RIGHT ARM

### **JOY LEFT ARM**

### **JOY ARMLESS**

### **JOY CORNER**

## JOY PARTIAL BACK