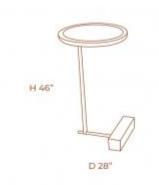

### **REI SIDE TABLE**

**OPTIONS** 

GLOSSY PAU FERRO WOOD

Rei Side Table is an amazing funny piece of furniture, composed by three parts, this piece can be shaped as you want. Pau Ferro wood with a delicate gloss finish and MDF structure.