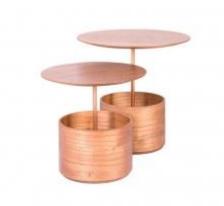

### EYE SIDE TABLE

**OPTIONS** 

**BLACK LEATHER WALNUT** 

The new Eye Side Table is an amazing component furniture. Its structure is made of laminated metal and the top is made of reconstituted leather. The tables are avaiable in two different heights. You can use them separately or together as nesting side tabl