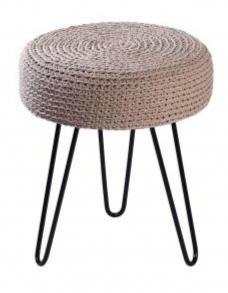

## MARSHMALLOW BENCH

**OPTIONS** 

**ORANGE COTTON** 

Marshmallow bench brings you a memory of the cozy days in the bonfire making smores with family. It is handmade in crochet, unique and special, the legs are made in solid Brazilian walnut wood.