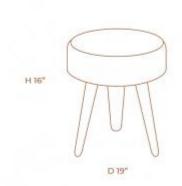

to any were you use it.



## BUCKET BENCH



**OPTIONS** 

**ORANGE LINEN** 

The Bucket bench is designed in a simple and fashionable style. It brings a braided leather handle and a elegant upholstered fabric. From writing table seat to accent chair, this artwork performs however you need it in.



## CHERRY BENCH



**OPTIONS** 

**CHERRY VELVET** 

Cherry bench is a wood based in natural screen, a vintage piece that at the same time has a touch of modernity. The bench can fit any urban area since it matches easily with every furniture.



## COOKIE BENCH



**OPTIONS** 

TAUPE

Referencing to Brazilian handcrafts, the beautiful Cookie Bench has a crochet seat and a steel base and elegant modern knitting that gives the piece all its charm and difference. It fills any room with charm.



## **DUDA BENCH**



**OPTIONS** 

**CREAM COTTON** 

This multi-laminated cover made in jequitiba wood, it's an art piece and serves as multiple ways such as a bench, a table or even a drink station. The fabric pillow gives a captivating presence for any room.



## **KYOTO BENCH**



**OPTIONS** 

**NATURAL OAK** 

This most appreciated artwork is an inspiration for many artists. The Kyoto Bench, a laminated MDF piece, has a sculptured look. The swing of the bench can perfectly seat two people. The Kyoto Bench calls attention anywhere you use it.



### **FEFO BENCH**



**OPTIONS** 

**TAUPE SUEDE** 

The Fefo Bench's versatility is one of the focal points of this piece. The piece brings a carbon steel base and a very unique soft foam sewn to detail. Copper legs and beige fabric uphol