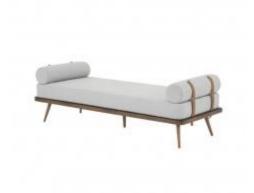

### **IBIRA BENCH**

#### **OPTIONS**

BROWN SUEDE
WHITE SUEDE

Ibira Bench is very elegant accent furniture. It is composed of a walnut wood base and an upholstered top with two armrests with leather details.