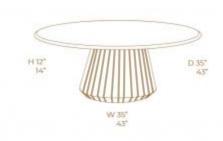

# CICLOS COFFEE TABLE

**OPTIONS** 

Ciclos Outdoor Coffee Table is an amazing woodwork design in teak wood and louvered leg. Swivel center not available.

Outdoor SKU: TOSL002