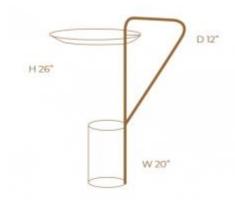

### **REI SIDE TABLE**

**OPTIONS** 

GLOSSY PAU FERRO WOOD

Rei Side Table is an amazing funny piece of furniture, composed by three parts, this piece can be shaped as you want. Pau Ferro wood with a delicate gloss finish and MDF structure.