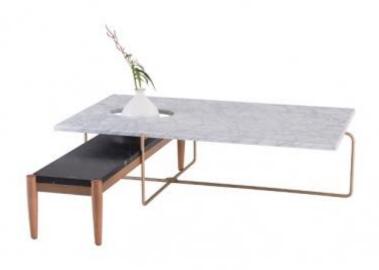

## STEP COFFEE TABLE SET

#### **OPTIONS**

Marble Wood Gold

This contemporary composition forms a perfect vintage style coffee table set, mixing wood, marble, and metal, this a must-have in any living room.