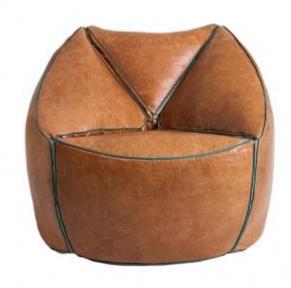

esign, structure composed by jequitiba wood, seat and back in upholstered synthetic leather and to complete its overall structure details it has elegant buttons.



# NAPLES LOUNGE CHAIR



**OPTIONS** 





The slim armrest of the Naples Lounge Chair is the perfect union of functionality and style. A charming seat in fabric supported by a walnut Structure.



#### RENATA LOUNGE CHAIR



**OPTIONS** 

**CLEAR SAND** 

Swivel armchair with metal walnut legs, Renata Lounge Chair form a functional and charming furtinute that adds elegance in any place.



# ROME LOUNGE CHAIR



**OPTIONS** 

**SAND BOUCLE** 

A beautiful silhouette formed by a geometric shape is our new Rome Lounge Chair. The stained stainless steel arms reflect elegance and modernity.



# MEXERICA LOUNGE CHAIR AND OTTOMAN



#### **OPTIONS**

AGED CARAMEL LEATHER INDIGO CANVAS



Modern and cozy this piece is made in natural caramel aged leather or in indigo canvas. It is a unique piece to be remembered.



# ZADAR LOUNGE CHAIR



**OPTIONS** 

BLACK LEATHER / GREY WOVEN

The Zadar Lounge Chair is designed in mixed materials forming a contemporary Artwork. A mixture of material brings cozyness and elegance.



# DORA LOUNGE CHAIR AND OTTOMAN



#### **OPTIONS**



OFF WHITE WOVEN LINE / CARAMEL LEATHER

A memorable art work piece is our Dora Lounge Chair. Wrapped all around by natural crochet making it cozzy and chic, completed by an ottoman involved by Crochet matching the lounge chair.



#### BE LOUNGE CHAIR



**OPTIONS** 





Be Lounge Chair brings modernity and elegance perfectly juxtapose contrasting