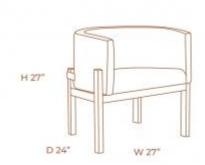

### **ESDRA**

**OPTIONS** 

**GRAY COTTON** 

With minimalist lines and rounded corners it is designed to relaxing. This lounge chair has a unique design and aesthetically that follows a European trend its look completed by the Ottoman. Metal structure, freijo wood and fabric.