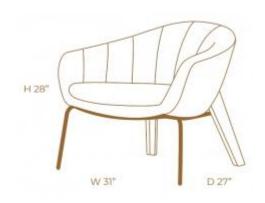

### **ESDRA**

**OPTIONS** 

**GRAY COTTON** 

With minimalist lines and rounded corners it is designed to relaxing. This lounge chair has a unique design and aesthetically that follows a European trend its look completed by the Ottoman. Metal structure, freijo wood and fabric.