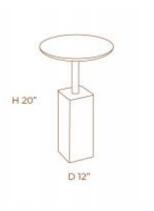

### GALON TALL SIDE TABLE

**OPTIONS** 

Designed in a fantastic pedestal in massed iron and circular laminated base, Galon side tables add harmony to any living place. The tables can stand alone or you can make a composition with two or more tables at different heights.

### GALON SHORT SIDE TABLE

**OPTIONS** 

Designed in a fantastic pedestal in massed iron and circular laminated base, Galon side tables add harmony to any living place. The tables can stand alone or you can make a composition with two or more tables at different heights.