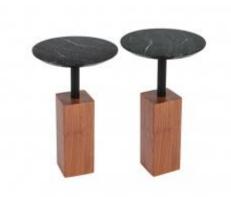

### **REI SIDE TABLE**

**OPTIONS** 

GLOSSY PAU FERRO WOOD

Rei Side Table is an amazing funny piece of furniture, composed by three parts, this piece can be shaped as you want. Pau Ferro wood with a delicate gloss finish and MDF structure.