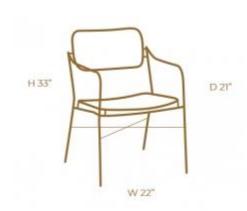

## LUIZA DINING ARMCHAIR

**OPTIONS** 

Contemporary and comfortable, Shell is very characteristic chair in aged brown leather with a wide designed back. The structure is in certified wood Increasing its durability.

## LUIZA DINING CHAIR

Contemporary and comfortable, Shell is very characteristic chair in aged brown leather with a wide designed back. The structure is in certified wood increasing its durability.