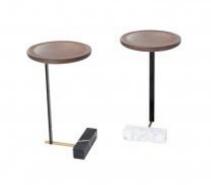

### **REI SIDE TABLE**

**OPTIONS** 

GLOSSY PAU FERRO WOOD

Rei Side Table is an amazing funny piece of furniture, composed by three parts, this piece can be shaped as you want. Pau Ferro wood with a delicate gloss finish and MDF structure.