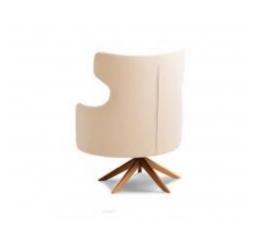

## JASPER DINING CHAIR

**OPTIONS** 

**GREY TWEED DARK GREY SUEDE** 

Surrounding lines combining elegance, ergonomics and comfort. A versatile chair that can compose a dining room or a living room as an armchair.