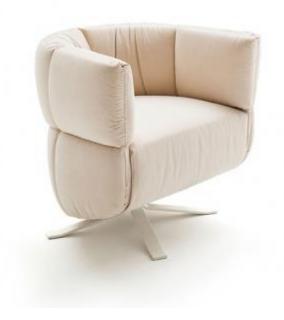

nity and elegance perfectly juxtapose contrasting styles into a single piece of art. Off white suede seat with leather bag accessory.



#### SKU: TLC018

# WAGON LOUNGE CHAIR





#### **OPTIONS**

GREY WOVEN WOOL
RED VELVET

In semi-circle shape, Wagon Lounge Chair is a luxurious exotic chair. Upholstered seat and arm in a comfort suede and a black iron base.



#### SKU: TCL001

# HILL CHAISE LOUNGE



#### **OPTIONS**

WALNUT



Inspired in the brazilian crafts, this sculptural chaise is made in wood with natural fiber screen and an amazing design.



# ALEXA LOUNGE CHAIR



**OPTIONS** 





The Alexa Lounge Chair works well in both formal and casual rooms settings. Its structure is based in walnut wood supporting the beautiful and charming upholstered seat.



#### FAT LOUNGE CHAIR





#### **OPTIONS**

OFF WHITE CANVAS
CHOCOLATE LEATHER

Just by looking at this comfortable lounge seat you already want it in your living room. Fat lounge chair is all cover by cozzy upholstered fabric or leather.



Lounge Tables SKU: TLT001

#### DAMASK LOUNGE TABLE





#### **OPTIONS**

**BLACK** 

**FREIJO** 

WHITE LACQUER

Damask Lounge Table is an exclusive design table with a new trend height, this contemporary table promotes a more comfortable dining experience as lounge chairs can be used together. Available in different sizes in white, black, or walnut wood.



Media Storage SKU: TMS001

# DREAM MEDIA STORAGE



#### **OPTIONS**

WHITE LACQUER
BLACK LACQUER



This innovative and modernized compartment will elevate your living space.



Nightstands SKU: TN002

#### HATT NIGH