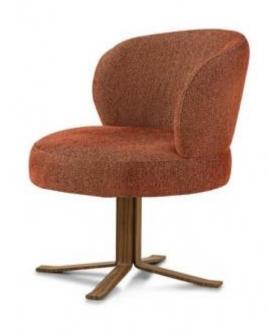

## JASPER DINING CHAIR

**OPTIONS** 

**GREY TWEED DARK GREY SUEDE** 

Surrounding lines combining elegance, ergonomics and comfort. A versatile chair that can compose a dining room or a living room as an armchair.