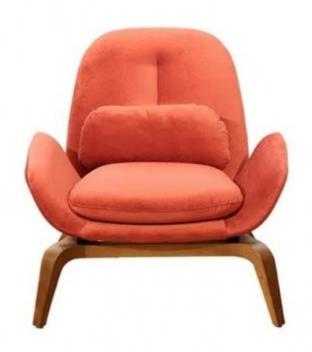

### **ESDRA**

**OPTIONS** 

**GRAY COTTON** 

With minimalist lines and rounded corners it is designed to relaxing. This lounge chair has a unique design and aesthetically that follows a European trend its look completed by the Ottoman. Metal structure, freijo wood and fabric.

### **KAUAI**

**OPTIONS** 

It is an amazing component furniture that brings modernity and elegance to your living room. Gray metal structure, ebony tinted feet and fabric.

### Decore

**OPTIONS** 

**RAW LINEN** 

The Decore Lounge Chair brings elegance and comfort in its design. A real masterpiece, metal structure wrapped in reconstituted leather and upholstered back and seat.

### BLESS LOUNGE CHAIR

#### **OPTIONS**

WHITE LINEN / LEATHER
NATURAL LINEN

Bless Lounge Chair is like no other, with a contemporary design this piece will stand out in any room. All piece is upholstered in linen promoting a modern but cozy look.

### **EMBRACE**

**OPTIONS** 

The Embrace Lounge Chair is the ultimate combo of comfort and design. A real masterpiece, Embrace will bring elegance and coziness to your living room. Fiber screen framed by wood at the backrest and raw linen upholstered seat and pillows.

**Lounge Chairs** 

### IMBARÉ LOUNGE CHAIR

SKU: TLC033

**OPTIONS** 

Choice of Velvet or Leather

The newest Velvet Lounge Chair will brighten your living space with a special orange color. Velvet or leather upholstered seat and backseat with wood legs.

### IOWA SWIVEL LOUNGE CHAIR

**OPTIONS** 

This Swivel Lounge Chair is the perfect combination of contemporary design and luxury. Seat and backrest all upholstered in linen fabric.

### ROMÃ SWIVEL LOUNGE CHAIR

BLUE AND CARAMEL SUEDE MOONLIGHT FABRIC

Romã Swivel Lounge Chair is charming and elegant. Metal legs and fabric upholstered seat and backrest. An amazing design combining comfort and beauty.

### MOMA LOUNGE CHAIR

**OPTIONS** 

This comfortable round chair is the ideal artwork in your living room. Walnut wood structure and caramel real leather upholstered seat and backrest.

Lounge Chairs

### ARGOLA LOUNGE CHAIR

SKU: TLC034

**OPTIONS** 

Tweed Black and White

Argola lounge chair is a round shape amazing furniture. Wengue laminated base and tweed upholstered top that embraces beautifully.

### MINKE LOUNGE CHAIR

**OPTIONS** 

**RUSTY BOUCLE** 

Minke lounge chair is a contemporary piece of furniture that brings elegance and beauty to any living room, its brick color boucle fabric and the metal structure forms an amazing composition.