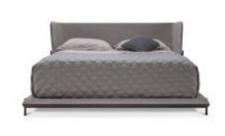

### **HUG BED**

**OPTIONS** 

Hug Bed has a contemporary design with a touch of comfort. The grey suede and grey linen upholstered backrest shape is designed to embrace while the light metal legs create a very elegant piece of furniture. Base upholstered in light grey linen.