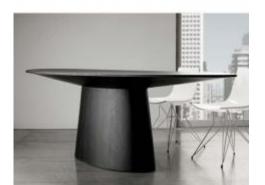

xurious exotic chair. Upholstered seat and arm in a comfort suede and a black iron base.



#### SKU: TCL001

# HILL CHAISE LOUNGE



#### **OPTIONS**

WALNUT



Inspired in the brazilian crafts, this sculptural chaise is made in wood with natural fiber screen and an amazing design.



# ALEXA LOUNGE CHAIR



**OPTIONS** 





The Alexa Lounge Chair works well in both formal and casual rooms settings. Its structure is based in walnut wood supporting the beautiful and charming upholstered seat.



#### FAT LOUNGE CHAIR





#### **OPTIONS**

OFF WHITE CANVAS
CHOCOLATE LEATHER

Just by looking at this comfortable lounge seat you already want it in your living room. Fat lounge chair is all cover by cozzy upholstered fabric or leather.



Lounge Tables SKU: TLT001

#### DAMASK LOUNGE TABLE





#### **OPTIONS**

**BLACK** 

**FREIJO** 

WHITE LACQUER

Damask Lounge Table is an exclusive design table with a new trend height, this contemporary table promotes a more comfortable dining experience as lounge chairs can be used together. Available in different sizes in white, black, or walnut wood.



Media Storage SKU: TMS001

# DREAM MEDIA STORAGE



#### **OPTIONS**

WHITE LACQUER
BLACK LACQUER



This innovative and modernized compartment will elevate your living space.



Nightstands SKU: TN002

#### HATT NIGHTSTAND



**OPTIONS** 

DARK OAK



Hatt Nightstand is a fancy round shape nightstand that will be gracious in your bedroom, with two drawers this piece has an MDF structure wrapped in oak laminate wood.



Nightstands SKU: TN001

#### CARRARA NIGHTSTAND



**OPTIONS** 

WHI