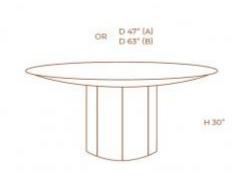

### BARCELONA DINING TABLE

**OPTIONS** 

**WALNUT** 

The round Barcelona Dining Table is a minimalist designed table for a modern dining room. Wood structure with natural freijo veneer.